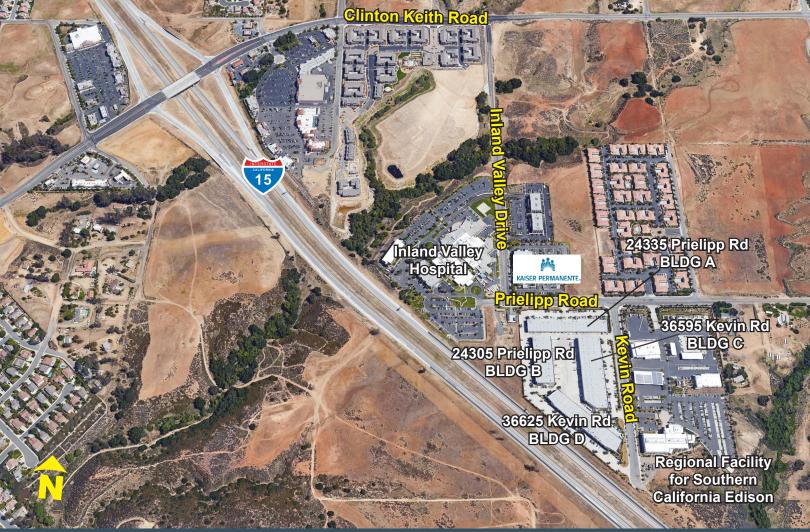

### 24335 PRIELIPP ROAD - WILDOMAR, CA

### **BUILDING HIGHLIGHTS:**

- ±229,990 SF, Four Building Business Park
- Outstanding 1-15 Freeway Frontage & Visibility
- 160,000 Cars per Day (I-15 & Clinton Keith Rd.)
- Dock High Loading on Buildings B, C & part of D and Ground Level Loading on all Suites

- ◆ Upgraded Power (200 1,600 Amps)
- Upgraded Offices
- 21' to 27' Warehouse Clear Height
- ESFR Fire Sprinkler System

ALISA A. LOVAS
951.445.4524
alovas@lee-associates.com
LICENSE #01200336

### 24335 PRIELIPP ROAD - WILDOMAR, CA

| 24335 PRIELIPP ROAD - BUILDING A |      |         |                           |                     |                      |                     |                                              |                       |  |
|----------------------------------|------|---------|---------------------------|---------------------|----------------------|---------------------|----------------------------------------------|-----------------------|--|
| SUITE                            | BLDG | SQ. FT. | POWER                     | GRADE LEVEL LOADING | DOCK HIGH<br>LOADING | W/H CLEAR<br>HEIGHT | BUILD-OUT                                    | \$/SF/MONTH<br>(NNN*) |  |
| 119                              | A    | 2,090   | 200 Amps,<br>120/208 Volt | 1 (12X14)           | 0                    | 21'                 | Reception, 3 private offices<br>& 1 restroom | \$0.80 NNN            |  |