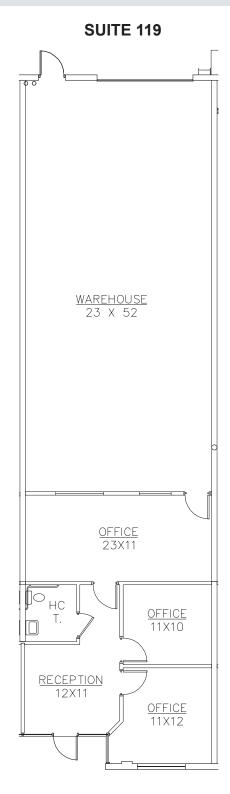

### 24335 PRIELIPP ROAD - WILDOMAR, CA

| 24335 PRIELIPP ROAD - BUILDING A |      |         |                           |                     |                      |                     |                                              |                       |  |
|----------------------------------|------|---------|---------------------------|---------------------|----------------------|---------------------|----------------------------------------------|-----------------------|--|
| SUITE                            | BLDG | SQ. FT. | POWER                     | GRADE LEVEL LOADING | DOCK HIGH<br>LOADING | W/H CLEAR<br>HEIGHT | BUILD-OUT                                    | \$/SF/MONTH<br>(NNN*) |  |
| 119                              | A    | 2,090   | 200 Amps,<br>120/208 Volt | 1 (12X14)           | 0                    | 21'                 | Reception, 3 private offices<br>& 1 restroom | \$0.80 NNN            |  |