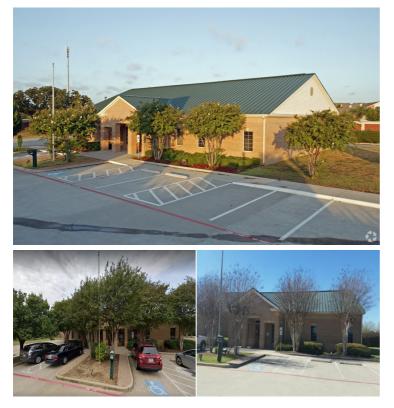

## 2419 SH 121

2419 SH 121, Bedford, TX 76021

## **Features**

This is an investor's dream! With frontage on SH 121, 1 mile from SH 183, just south of Harwood Rd in Bedford, TX this property has very high visibility and easy access. Fully leased, the existing tenant, Greater Therapy, is closely affiliated with THR and has 7 years remaining on a 10 year lease.

This building is 2 miles from THR Harris Methodist HEB Hospital.

Total SF: 6,572 Class: B

Contact