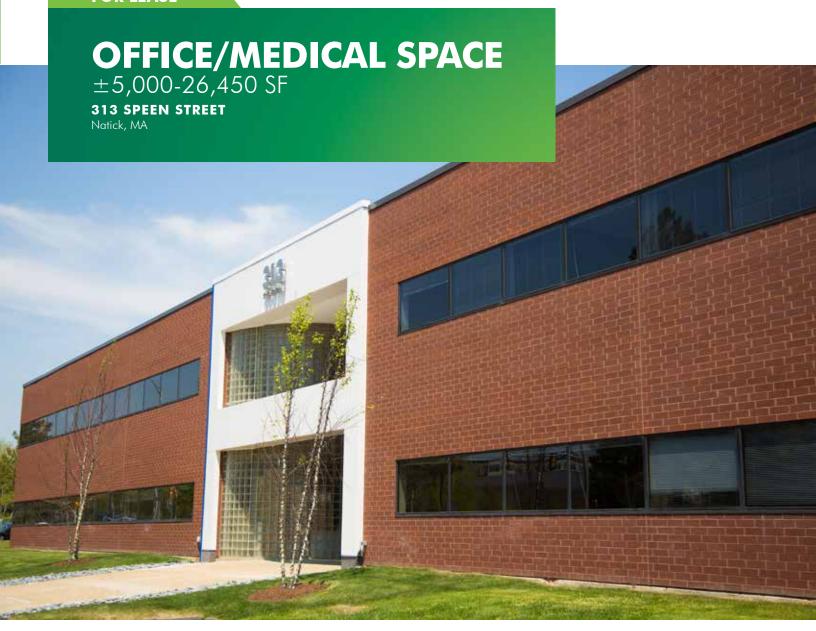

## **PROPERTY OVERVIEW**

313 Speen Street is a  $\pm 59,453$  SF classic, brick and ribbon window building offering office/medical space for lease in Natick, Massachusetts. Situated approximately 20 miles west of Boston, 313 Speen Street is less than a mile off I-90 (Mass Pike) at Exit 13, directly across from the Natick Mall, one of New England's premier enclosed regional malls. The property is situated at a signalized intersection at the junction of Route 9, providing immediate access to the area's rich amenity base.

# ±5,000-26,450 SF OFFICE/MEDICAL SPACE