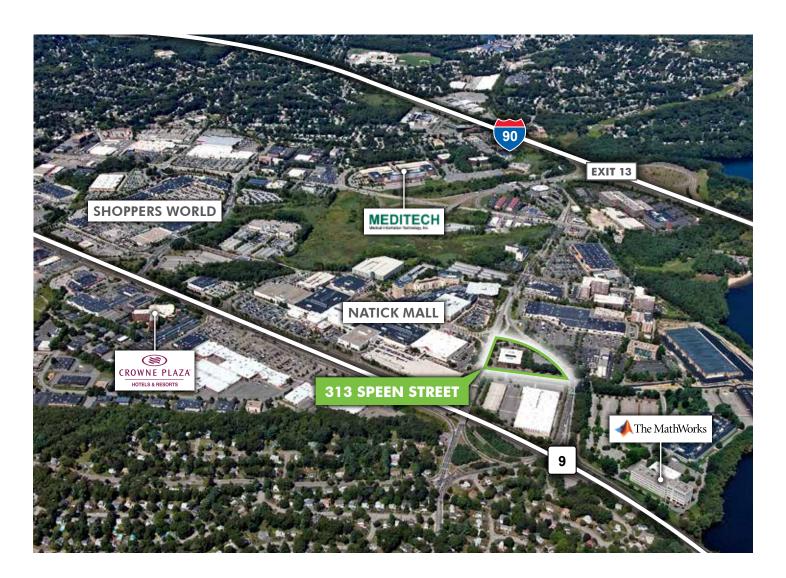

## **PROPERTY OVERVIEW**

313 Speen Street is a  $\pm 59,453$  SF classic, brick and ribbon window building offering office/medical space for lease in Natick, Massachusetts. Situated approximately 20 miles west of Boston, 313 Speen Street is less than a mile off I-90 (Mass Pike) at Exit 13, directly across from the Natick Mall, one of New England's premier enclosed regional malls. The property is situated at a signalized intersection at the junction of Route 9, providing immediate access to the area's rich amenity base.

- + New capital improvements
- + Adjacent to numerous amenities
- Located at Exit 13 off the Massachusetts Turnpike