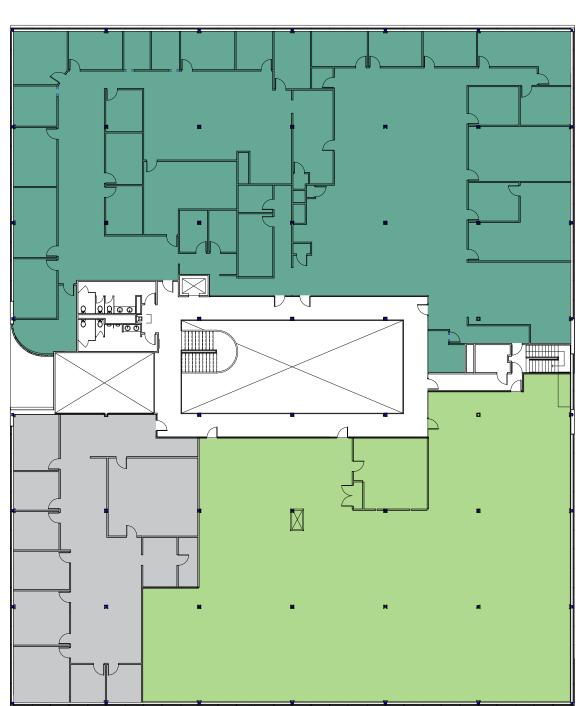

### **AVAILABLE SPACE:**

#### + Available Space:

 $-\pm 5,000-26,450$  SF (second floor)