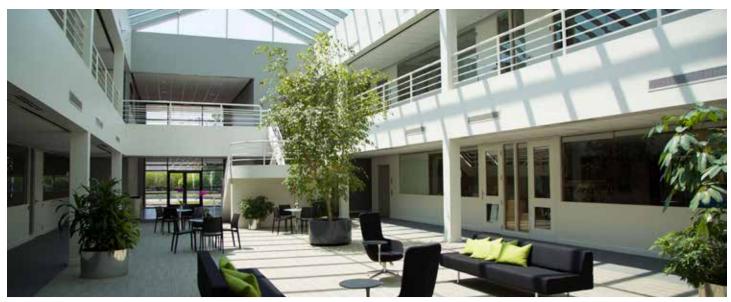

#### + Capital Improvements:

- New roof
- New HVAC units
- Renovated lobby and common areas including new tile carpet, paint, ceilings, skylights and furniture
- New exterior and interior signage
- New sidewalk surrounding the building with a direct connection (signalized crosswalk) to the Natick Mall
- New landscaping
- New entrances