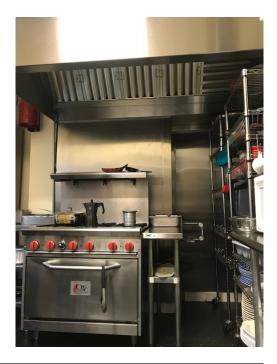

### **Property Features**

- 1,544 SF AVAILABLE
- RARE TURNKEY RESTAURANT FOR LEASE AT VCU
- Fully operational FF&E available for sale
- All equipment installed new in 2018
- Ideal turnover date May 2019
- Walking distance to VCU, CBD and The Arts District
- · Potential for outdoor seating
- 4 exclusive off street parking spaces