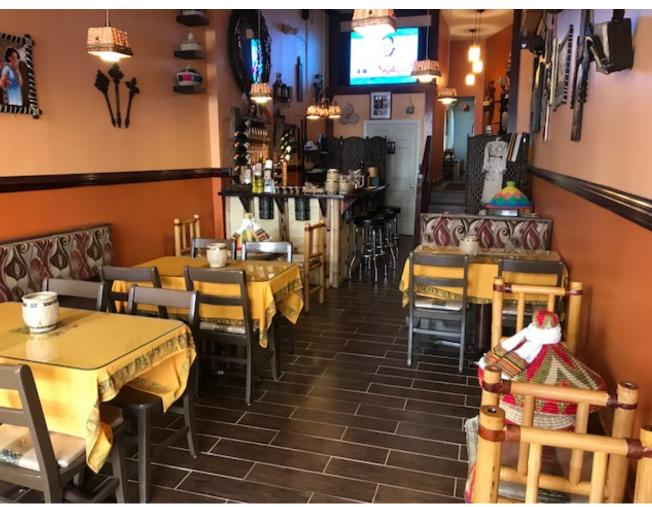

### **Property Features**

- 1,544 SF AVAILABLE
- RARE TURNKEY RESTAURANT FOR LEASE AT VCU
- Fully operational FF&E available for sale
- All equipment installed new in 2018
- Ideal turnover date May 2019
- Walking distance to VCU, CBD and The Arts District
- · Potential for outdoor seating
- 4 exclusive off street parking spaces