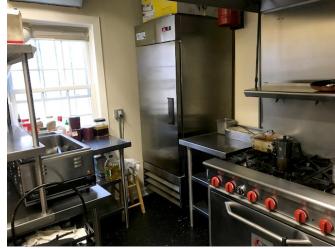

### **Property Features**

- 1,544 SF AVAILABLE
- RARE TURNKEY RESTAURANT FOR LEASE AT VCU
- Fully operational FF&E available for sale
- All equipment installed new in 2018
- Ideal turnover date May 2019
- Walking distance to VCU, CBD and The Arts District
- · Potential for outdoor seating
- 4 exclusive off street parking spaces