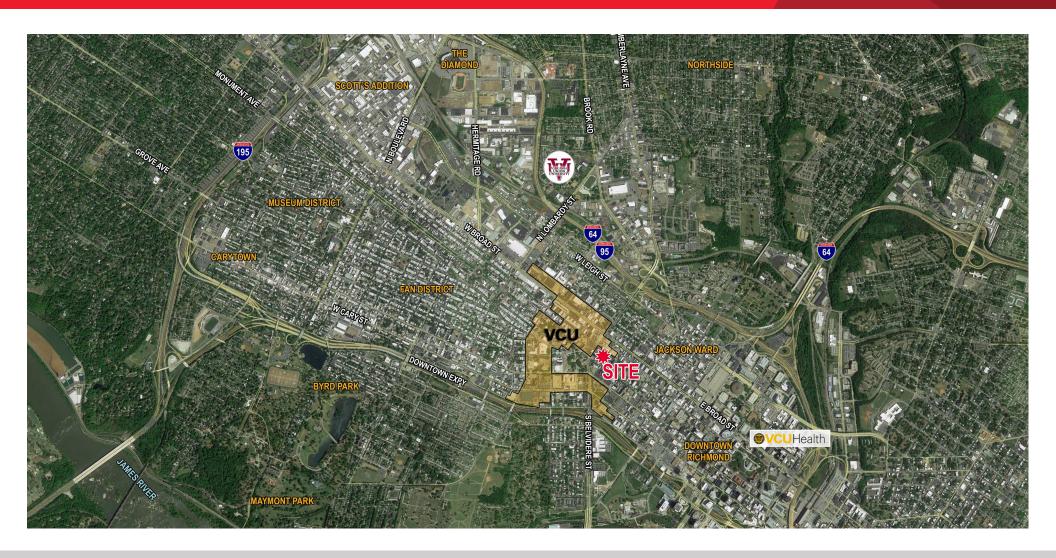

### **Property Features**

- 1,544 SF AVAILABLE
- RARE TURNKEY RESTAURANT FOR LEASE AT VCU
- Fully operational FF&E available for sale
- All equipment installed new in 2018
- Ideal turnover date May 2019
- Walking distance to VCU, CBD and The Arts District
- · Potential for outdoor seating
- 4 exclusive off street parking spaces