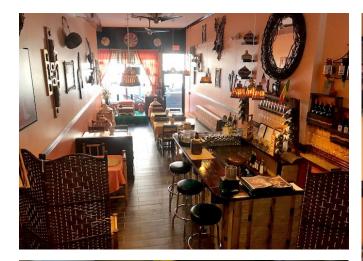

### **Property Features**

- 1,544 SF AVAILABLE
- RARE TURNKEY RESTAURANT FOR LEASE AT VCU
- Fully operational FF&E available for sale
- All equipment installed new in 2018
- Ideal turnover date May 2019
- Walking distance to VCU, CBD and The Arts District
- · Potential for outdoor seating
- 4 exclusive off street parking spaces