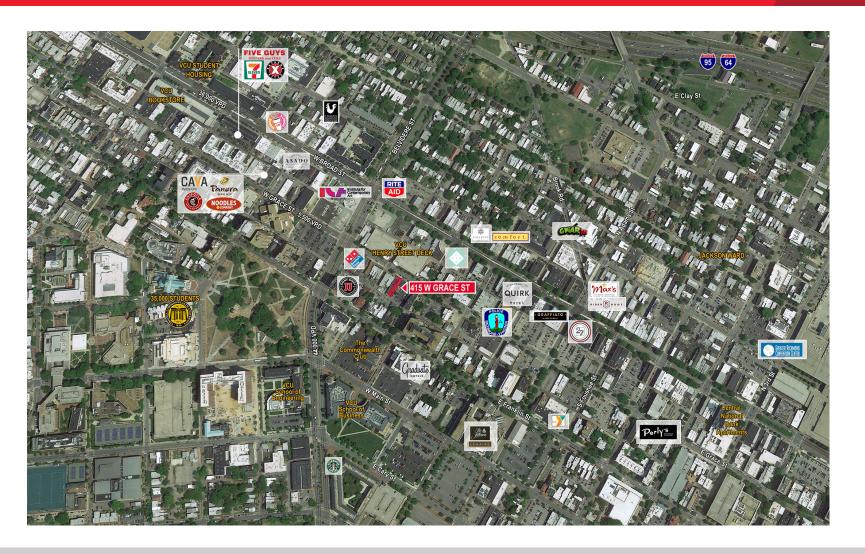

| Demographics       |          |          |          |
|--------------------|----------|----------|----------|
|                    | 1 Mile   | 3 Miles  | 5 Miles  |
| Population         | 29,074   | 138,852  | 260,222  |
| No. of Households  | 11,603   | 60,806   | 111,925  |
| Avg. HH Income     | \$47,911 | \$61,774 | \$63,767 |
| Daytime Population | 59,266   | 127,826  | 182,260  |