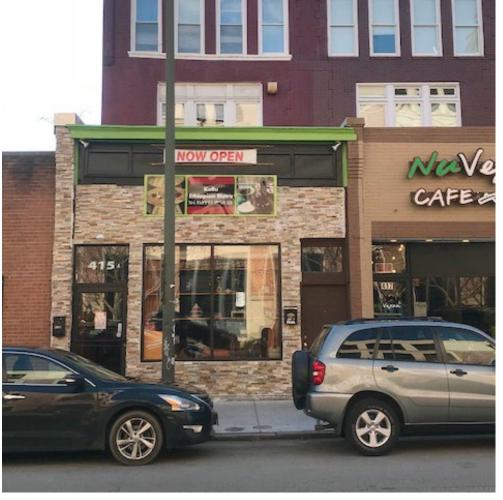

### **Property Features**

- 1,544 SF AVAILABLE
- RARE TURNKEY RESTAURANT FOR LEASE AT VCU
- Fully operational FF&E available for sale
- All equipment installed new in 2018
- Ideal turnover date May 2019
- Walking distance to VCU, CBD and The Arts District
- · Potential for outdoor seating
- 4 exclusive off street parking spaces