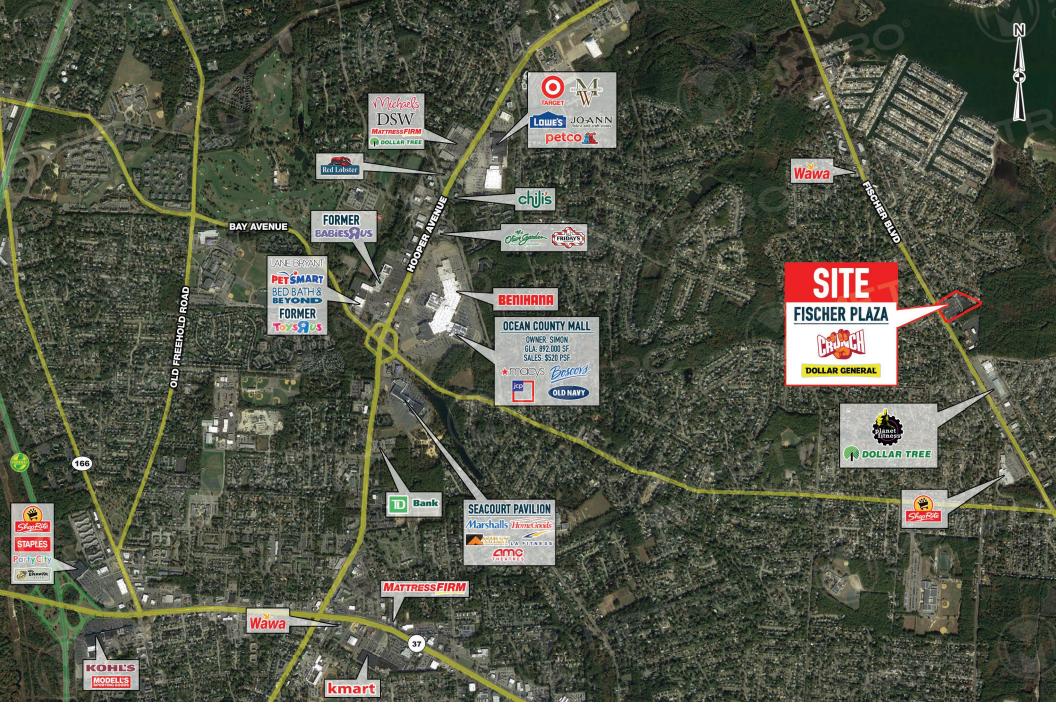

## **FISCHER PLAZA**

1001 FISCHER BLVD, TOMS RIVER, NJ

 $\pm 2,400$  - 2,600 SF ENDCAP WITH DRIVE-THRU, INLINE & PAD SITE AVAILABLE FOR LEASE

property highlights.

- 19,800 VPD on Fischer Blvd
- Pylon Signage Available
- Strong Visibility & Full Access from Fischer Blvd
- Close proximity to Ocean County Mall
- Highly visible pad site available