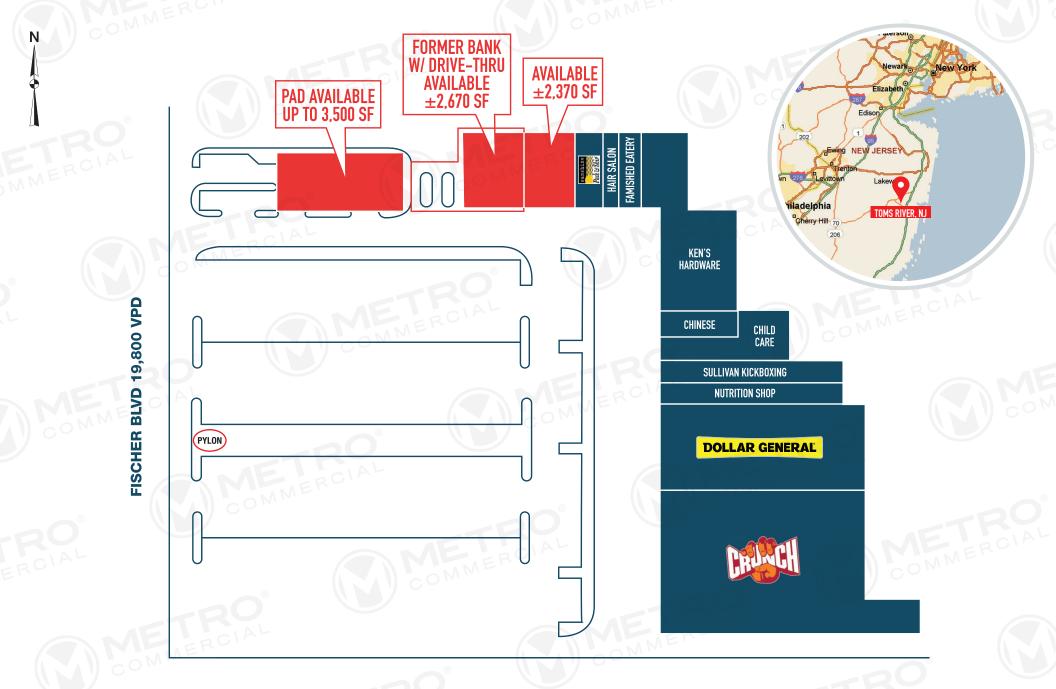

## **FISCHER PLAZA**

1001 FISCHER BLVD, TOMS RIVER, NJ

 $\pm 2,400$  - 2,600 SF ENDCAP WITH DRIVE-THRU, INLINE & PAD SITE AVAILABLE FOR LEASE

property highlights.

- 19,800 VPD on Fischer Blvd
- Pylon Signage Available
- Strong Visibility & Full Access from Fischer Blvd
- Close proximity to Ocean County Mall
- Highly visible pad site available

FISCHER BLVD TRAFFIC COUNT: 19,800 VPD \*ESRI 2017