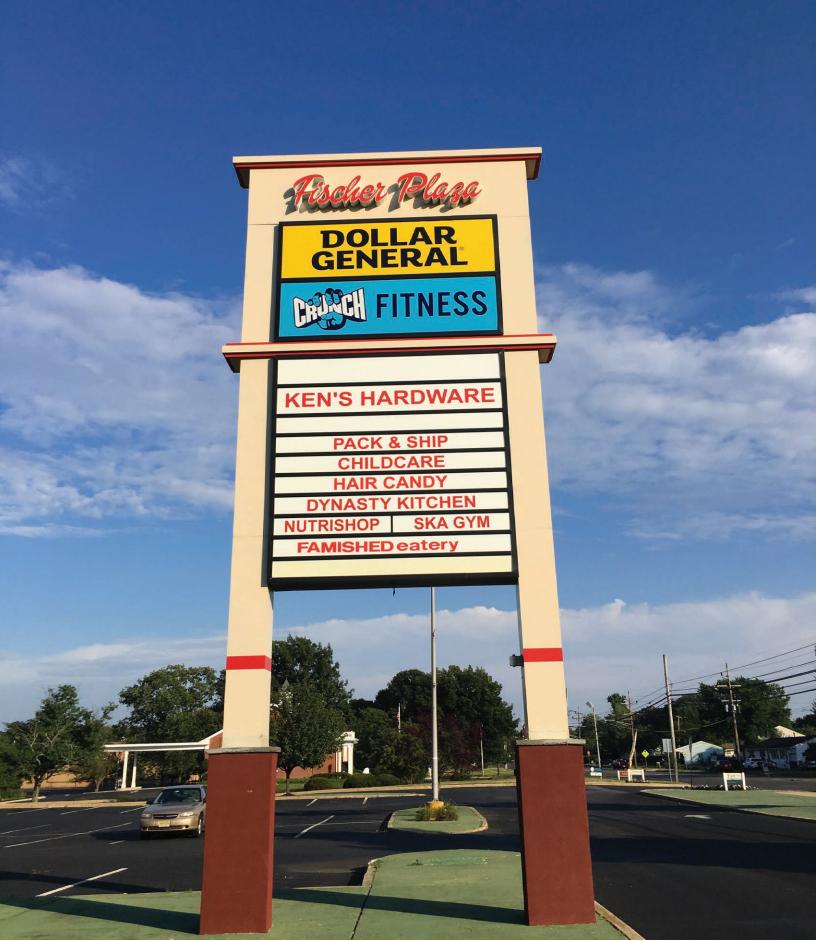

## **FISCHER PLAZA**

1001 FISCHER BLVD, TOMS RIVER, NJ

 $\pm 2,400$  - 2,600 SF ENDCAP WITH DRIVE-THRU, INLINE & PAD SITE AVAILABLE FOR LEASE

property highlights.

- 19,800 VPD on Fischer Blvd
- Pylon Signage Available
- Strong Visibility & Full Access from Fischer Blvd
- Close proximity to Ocean County Mall
- Highly visible pad site available

FISCHER BLVD TRAFFIC COUNT: 19,800 VPD \*ESRI 2017