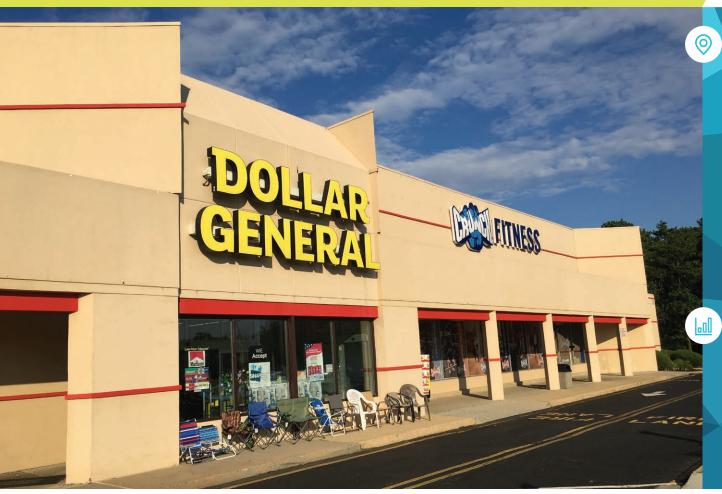

## **FISCHER PLAZA**

1001 FISCHER BLVD, TOMS RIVER, NJ

 $\pm 2,400$  - 2,600 SF ENDCAP WITH DRIVE-THRU, INLINE & PAD SITE AVAILABLE FOR LEASE

property highlights.

- 19,800 VPD on Fischer Blvd
- Pylon Signage Available
- Strong Visibility & Full Access from Fischer Blvd
- Close proximity to Ocean County Mall
- Highly visible pad site available