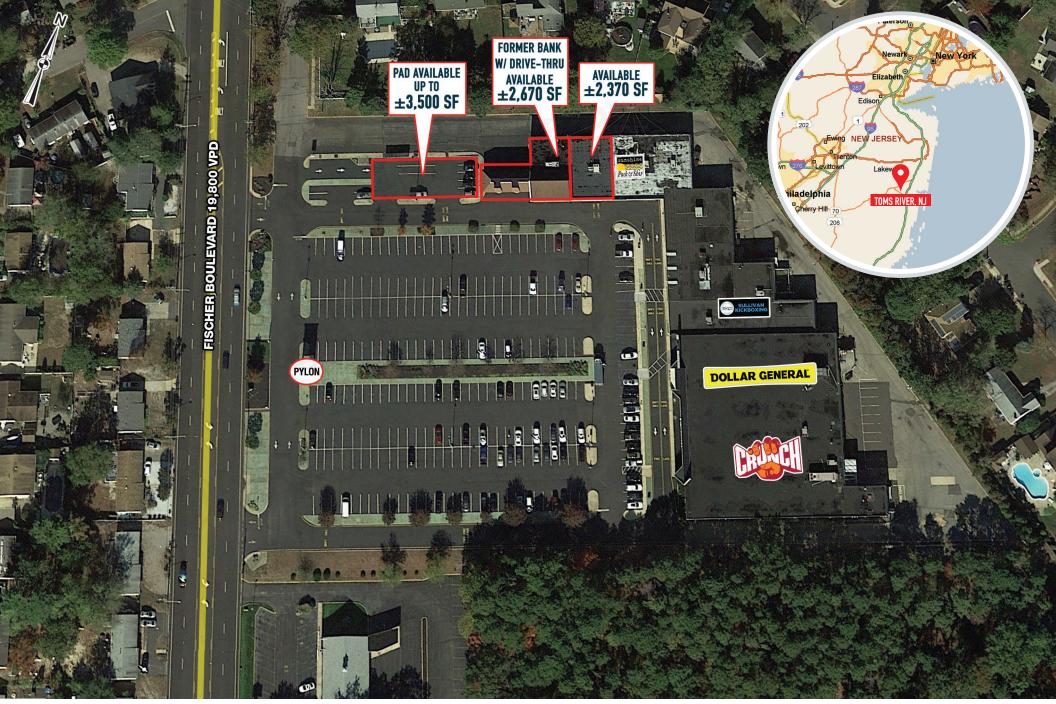

## **FISCHER PLAZA**

1001 FISCHER BLVD, TOMS RIVER, NJ

 $\pm 2,400$  - 2,600 SF ENDCAP WITH DRIVE-THRU, INLINE & PAD SITE AVAILABLE FOR LEASE

property highlights.

- 19,800 VPD on Fischer Blvd
- Pylon Signage Available
- Strong Visibility & Full Access from Fischer Blvd
- Close proximity to Ocean County Mall
- Highly visible pad site available

FISCHER BLVD TRAFFIC COUNT: 19,800 VPD \*ESRI 2017