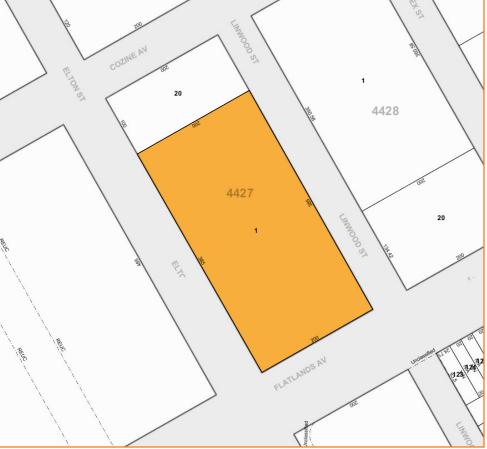

#### **Transportation:**

**New Lots Ave** 

B83 / B84 / Q8 Flatlands Ave / Elton St

**LEASE PRICE:** 

\$30.00 PSF

12457 FLATLANDS AVE, BROOKLYN, NY

**BLOCK:** 

4427

LOT:

ZONING:

M1-1

For Information About This Property Contact Exclusive Agents:

Nechama Liberow, Associate Broker nliberow@pinnaclereny.com 718-778-6006

**David Junik, Partner** djunik@pinnaclereny.com 718-371-6406