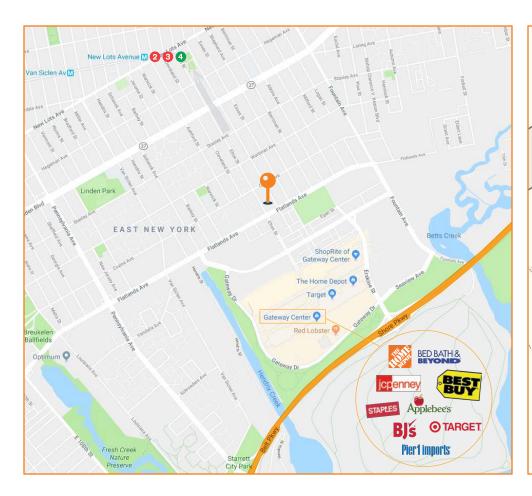

#### **NEARBY:**

- **Belt Parkway**
- **Shore Parkway**
- Linden Boulevard
- **Gateway Shopping Center**

#### **Transportation:**

**New Lots Ave** 

B83 / B84 / Q8 Flatlands Ave / Elton St

**LEASE PRICE:** 

\$30.00 PSF

12457 FLATLANDS AVE, BROOKLYN, NY

**BLOCK:** 

4427