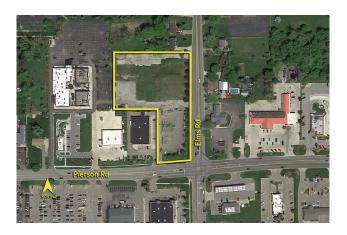

## **LAND** For Sale

**Location:** 1565 Pierson Road

Side of Street: North

City: Flushing, MI

Cross Streets: NW corner of E. Pierson Rd. and Elms Rd

County: Genesee

Acreage: 3.91 Improvements: N/A

Zoning: B-2, Gen. Business Dimensions:

**Comments:** Hard Corner with utilities at site adjacent to Rite Aid Excellent development opportunity for retail, office, or medical. Sits among many national retailers and restaurants including Kroger, Walgreen's, McDonald's, Wendy's, Taco Bell and others.