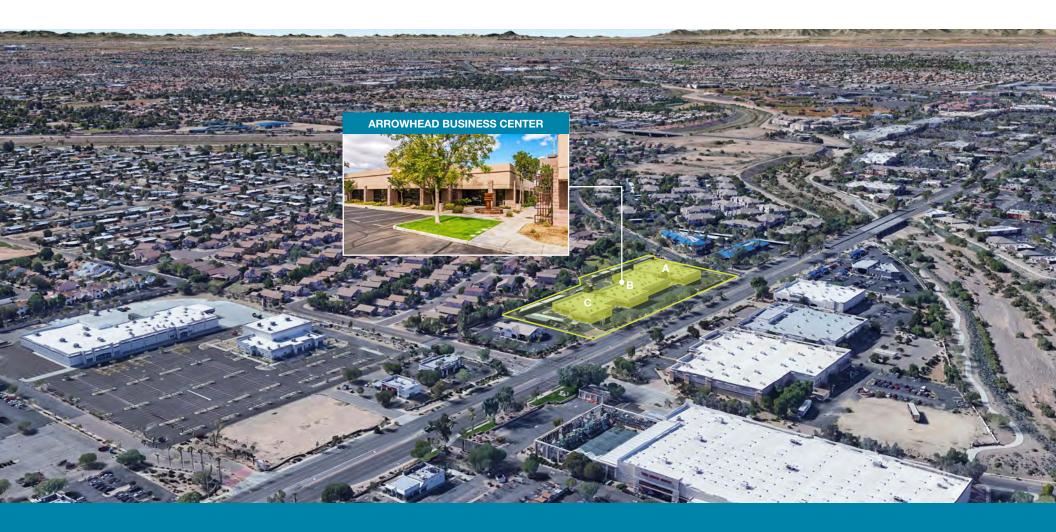

7025, 7055 & 7075 W Bell Rd, Glendale, AZ

**FOR LEASE** 

Office Space available within a mile from Arrowhead Towncenter Mall with Bell Road Signage opportunity

7025, 7055 & 7075 W Bell Rd, Glendale, AZ

### **Features**

7055 W Bell Rd **AVAILABLE** 

Suite A-03 - ±2,447 SF

LEASE RATE \$24.00 PSF/FS

**FRONTAGE** N 67th Ave and Bell Rd

SIGNAGE Building & Monument Signage Available

**PARKING** Ratio of 4.5/1,000 SF

**ZONING** C-O, Glendale

**PARCEL** 200-52-022J