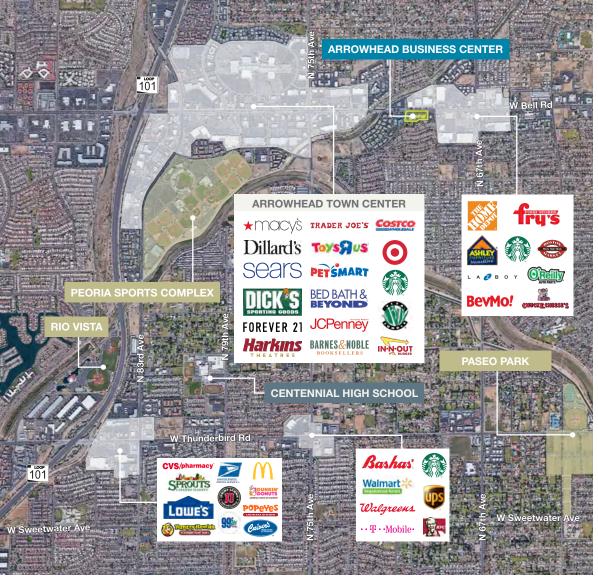

7025, 7055 & 7075 W Bell Rd, Glendale, AZ



**FOR LEASE** 

Office Space available within a mile from Arrowhead Towncenter Mall with Bell Road Signage opportunity



7025, 7055 & 7075 W Bell Rd, Glendale, AZ

### **Features**

7055 W Bell Rd **AVAILABLE** 

Suite A-03 - ±2,447 SF

LEASE RATE \$24.00 PSF/FS

**FRONTAGE** N 67th Ave and Bell Rd

SIGNAGE Building & Monument Signage Available

**PARKING** Ratio of 4.5/1,000 SF

**ZONING** C-O, Glendale

**PARCEL** 200-52-022J



#### **Eric Butler**

T: 602.513.5106 C: 602.809.6570 ebutler@kiddermathews.com

### Michelle Gardner

T: 602.513.5126 C: 480.266.8724 mgardner@kiddermathews.com











kiddermathews.com

7025, 7055 & 7075 W Bell Rd, Glendale, AZ



#### **DEMOGRAPHICS** 2017 1 MILE 3 MILE 5 MILE 317,026 **Population** 10,283 124,415 Households 4,027 43,882 Median HH Income \$62,350 \$69.053 \$59.302

14.010

**Daytime Employment** 

68.376

115.884



#### **Eric Butler**

T: 602.513.5106 C: 602.809.6570 ebutler@kiddermathews.com

#### Michelle Gardner

T: 602.513.5126 C: 480.266.8724 mgardner@kiddermathews.com

kiddermathews.com



7025, 7055 & 7075 W Bell Rd, Glendale, AZ

### Floor Plan

7055 W BELL RD SUITE A-03 - ±2,447 SF



**Eric Butler** 

**T:** 602.513.5106 **C:** 602.809.6570 ebutler@kiddermathews.com

Michelle Gardner

T: 602.513.5126 C: 480.266.8724 mgardner@kiddermathews.com

Km Kidder Mathew

7025, 7055 & 7075 W Bell Rd, Glendale, AZ

### Site Plan

7055 W BELL RD SUITE A-03 - ±2,447 SF



#### **Eric Butler**

T: 6