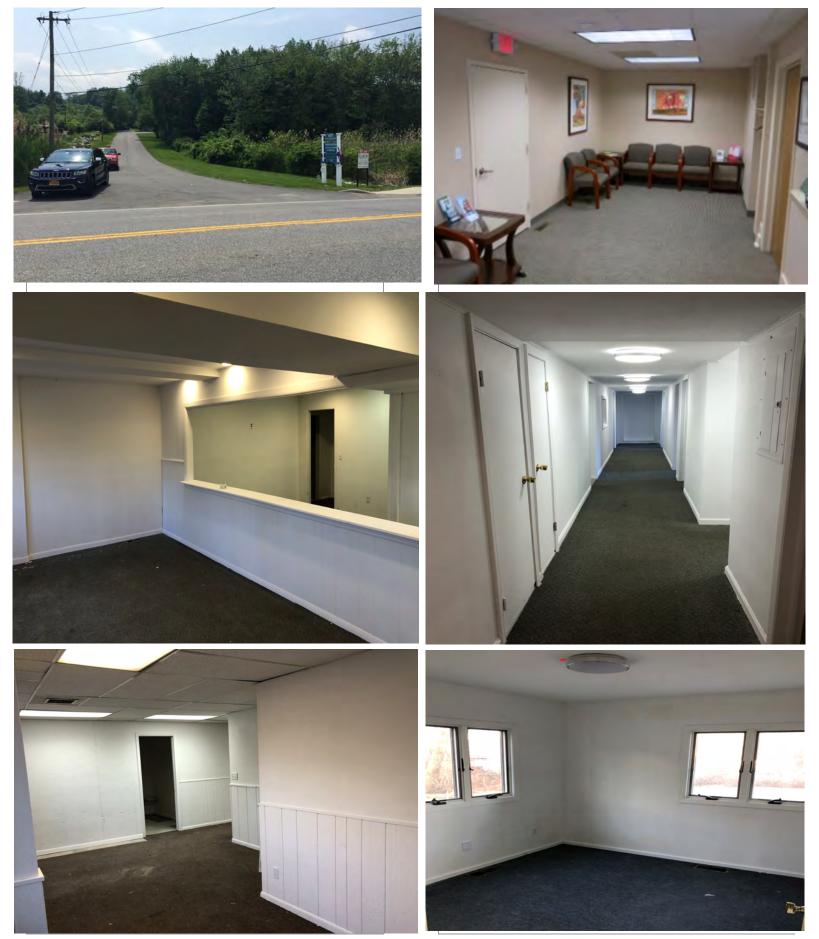

## CARMEL MEDICAL/OFFICE BUILDING FOR LEASE

Lease 1,107 SQUARE FEET OR UP TO 3,000 SQUARE FEET Low Pricing Starting at \$15 Per Square foot!!

1071 Stoneleigh Avenue, Carmel, NY 10512

## **For Lease**

Location,Location!!

**Newly Renovated Building** 

1,500SF up to 3,000SF

**Available Medical or Office use** 

Central HVAC,24/7

Abundant on site parking

Located Minutes off I-84 and I-684, Rt 35 and Rt 6

Shopping; Kohls, Mavis,NY Sports Club Home Depot, Hannaford Supermarket

For more information or to view this property, contact:

Bruce Wenig 914.422.0100 ext. 24 or online at

Bwenig@RakowGroup.com

Rakow Commercial Realty Group, Inc. 10 New King Street Suite 212 White Plains, NY 10604