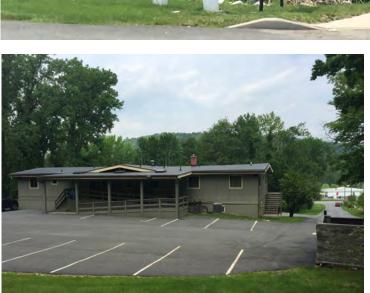

## CARMEL MEDICAL/OFFICE BUILDING FOR LEASE

Lease 1,107 SQUARE FEET OR UP TO 3,000 SQUARE FEET Low Pricing Starting at \$15 Per Square foot!!

1071 Stoneleigh Avenue, Carmel, NY 10512

## **For Lease**

Location,Location!!

**Newly Renovated Building** 

1,500SF up to 3,000SF

**Available Medical or Office use** 

Central HVAC,24/7

Abundant on site parking

Located Minutes off I-84 and I-684, Rt 35 and Rt 6