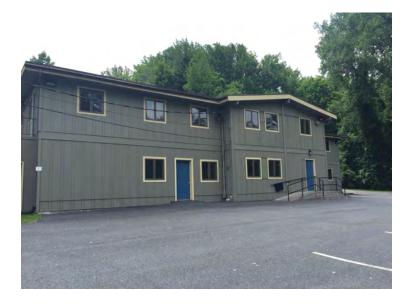

## CARMEL MEDICAL/OFFICE BUILDING FOR LEASE

Lease 1,107 SQUARE FEET OR UP TO 3,000 SQUARE FEET Low Pricing Starting at \$15 Per Square foot!!

1071 Stoneleigh Avenue, Carmel, NY 10512

## **For Lease**

Location,Location!!

**Newly Renovated Building** 

1,500SF up to 3,000SF

**Available Medical or Office use** 

Central HVAC,24/7

Abundant on site parking

Located Minutes off I-84 and I-684, Rt 35 and Rt 6