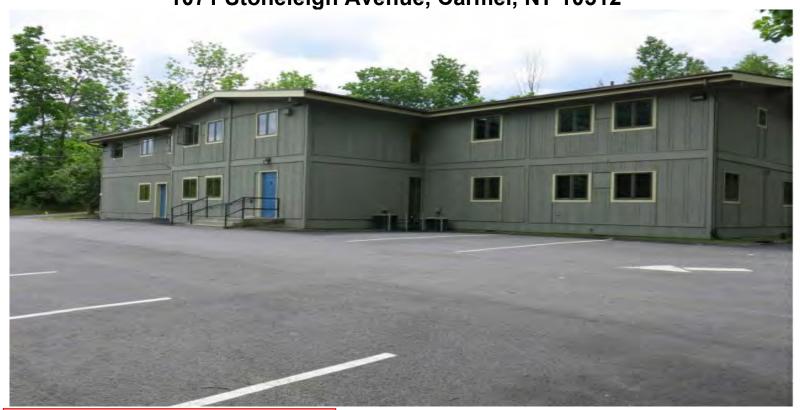

## CARMEL MEDICAL/OFFICE BUILDING FOR LEASE

Lease 1,107 SQUARE FEET OR UP TO 3,000 SQUARE FEET Low Pricing Starting at \$15 Per Square foot!!

1071 Stoneleigh Avenue, Carmel, NY 10512

## **For Lease**

Location,Location!!

**Newly Renovated Building** 

1,500SF up to 3,000SF

**Available Medical or Office use** 

Central HVAC,24/7

Abundant on site parking

Located Minutes off I-84 and I-684, Rt 35 and Rt 6