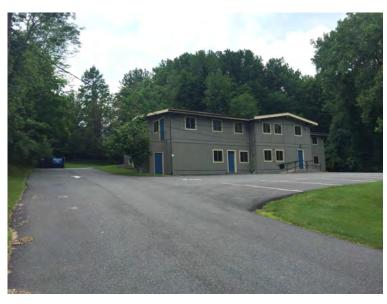

## CARMEL MEDICAL/OFFICE BUILDING FOR LEASE

Lease 1,107 SQUARE FEET OR UP TO 3,000 SQUARE FEET Low Pricing Starting at \$15 Per Square foot!!

1071 Stoneleigh Avenue, Carmel, NY 10512

## **For Lease**

Location,Location!!

**Newly Renovated Building** 

1,500SF up to 3,000SF

**Available Medical or Office use** 

Central HVAC,24/7

Abundant on site parking

Located Minutes off I-84 and I-684, Rt 35 and Rt 6