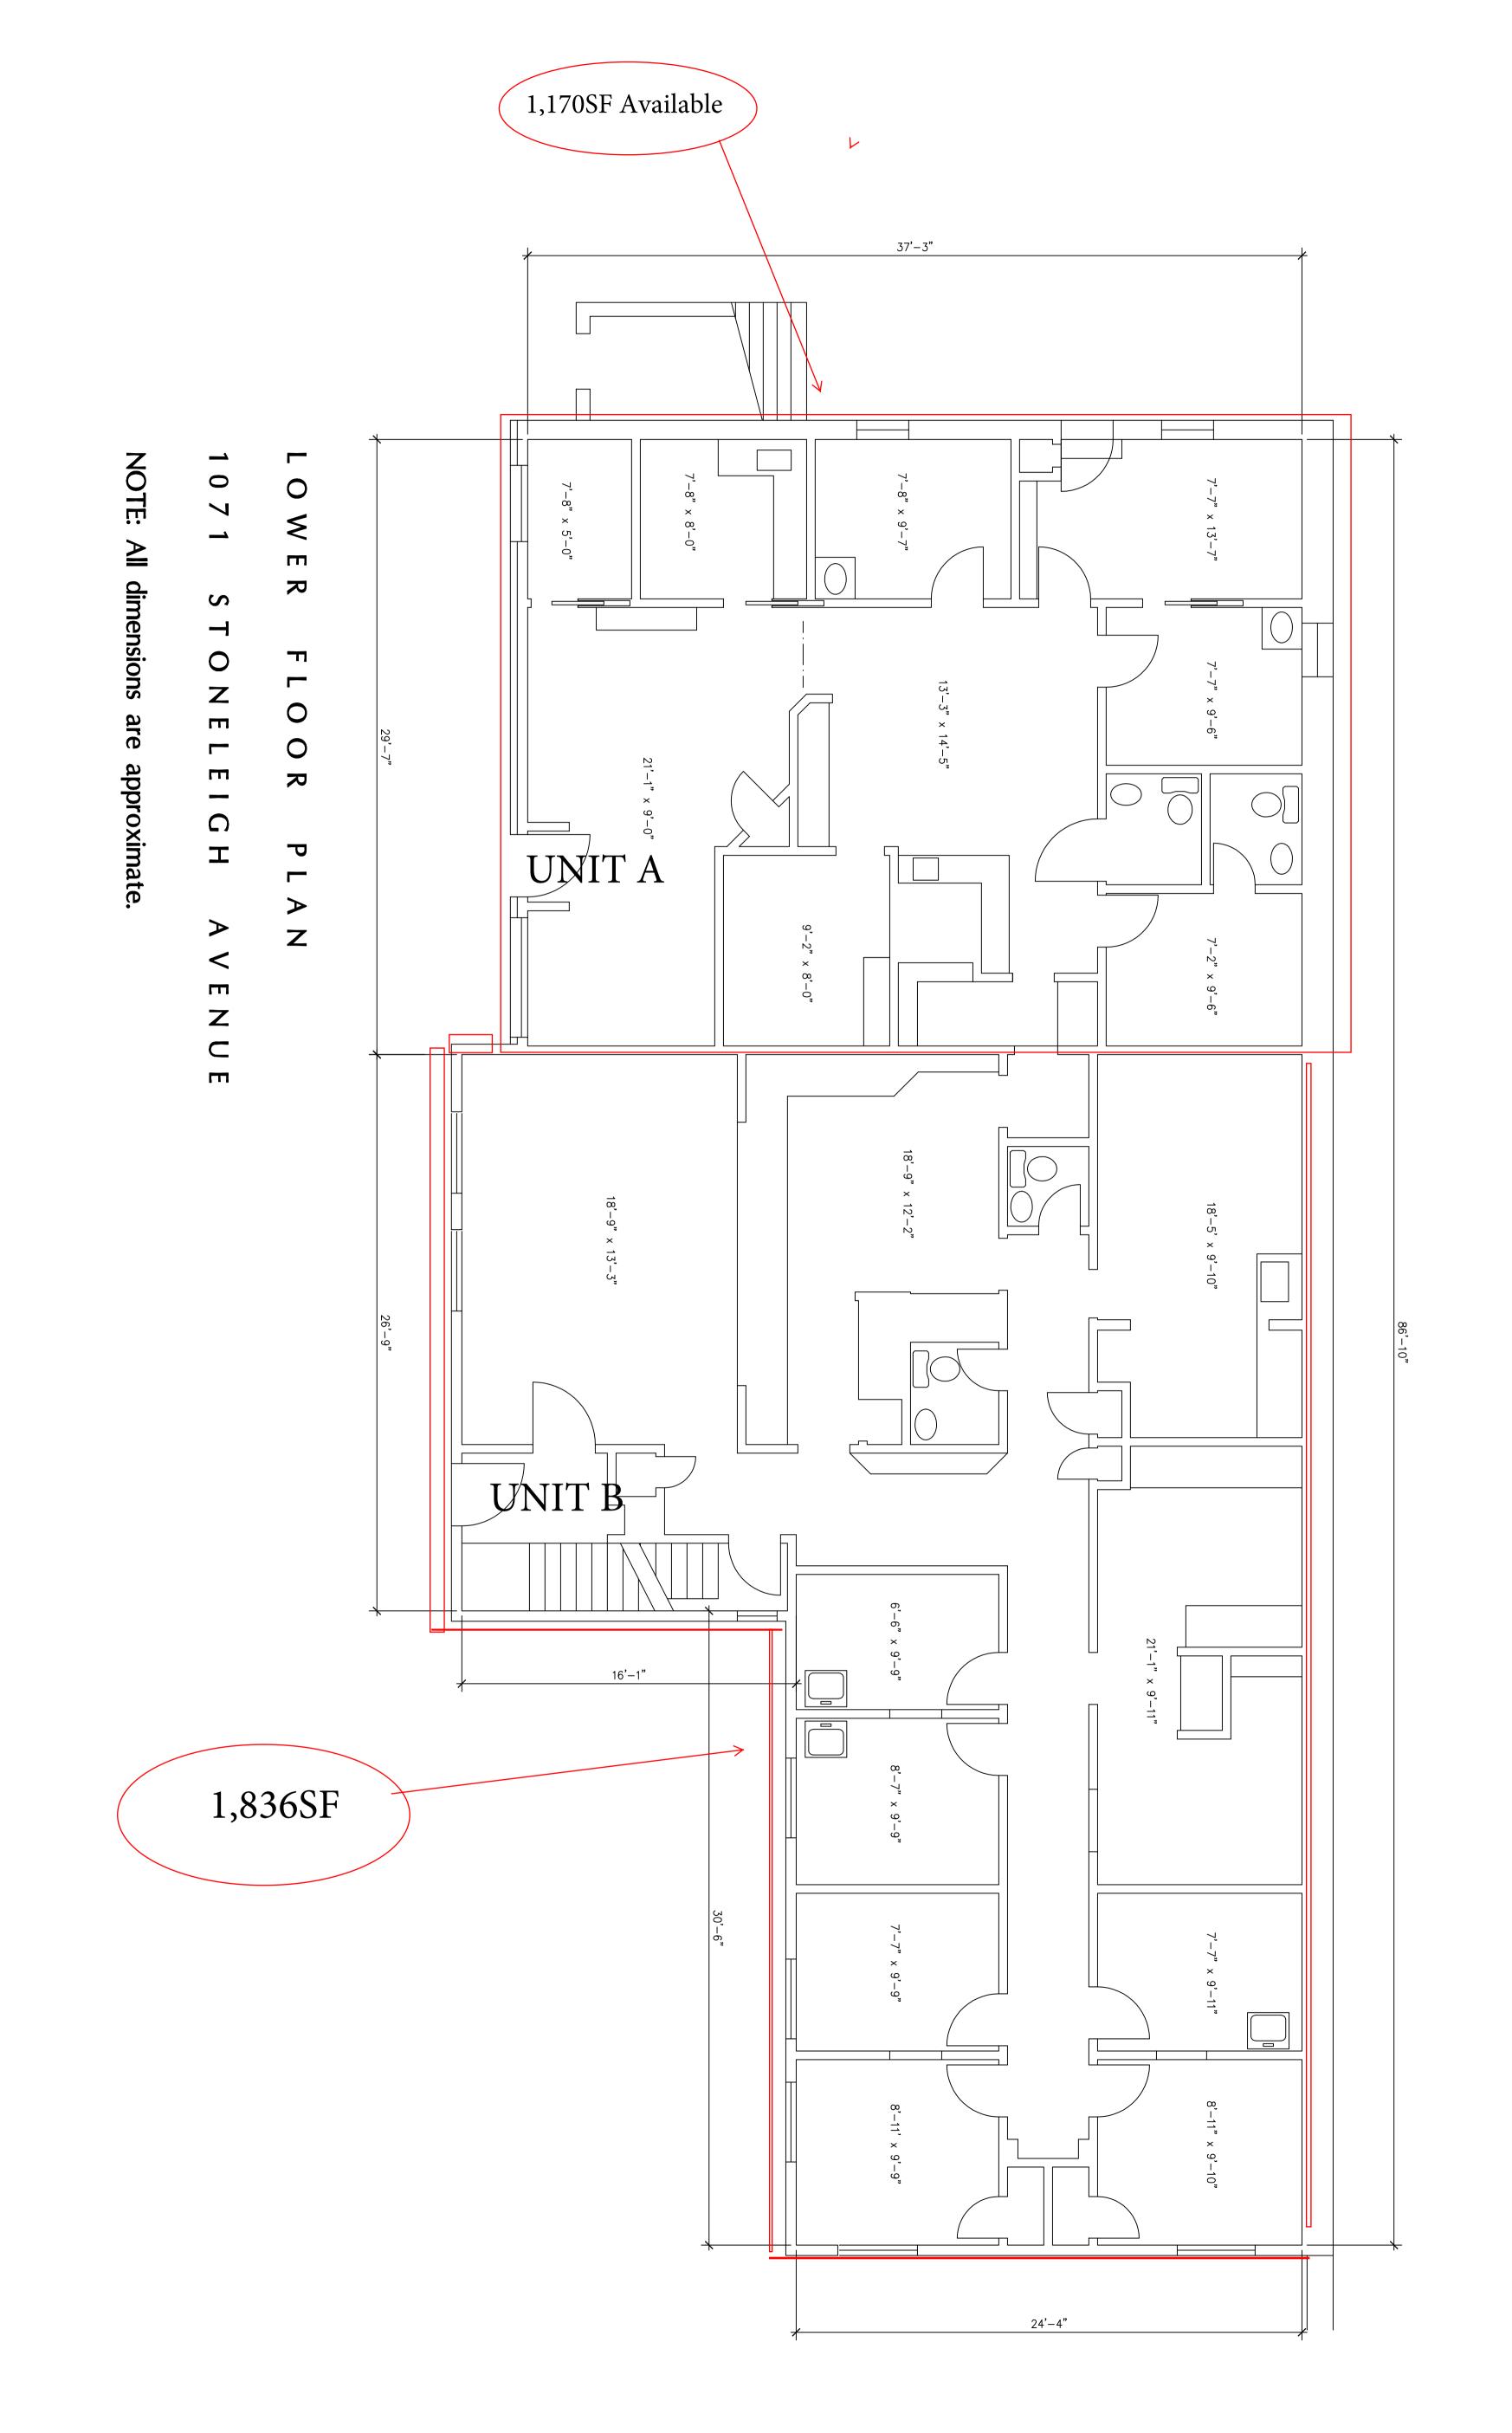

## CARMEL MEDICAL/OFFICE BUILDING FOR LEASE

Lease 1,107 SQUARE FEET OR UP TO 3,000 SQUARE FEET Low Pricing Starting at \$15 Per Square foot!!

1071 Stoneleigh Avenue, Carmel, NY 10512

## **For Lease**

Location,Location!!

**Newly Renovated Building** 

1,500SF up to 3,000SF

**Available Medical or Office use** 

Central HVAC,24/7

Abundant on site parking

Located Minutes off I-84 and I-684, Rt 35 and Rt 6