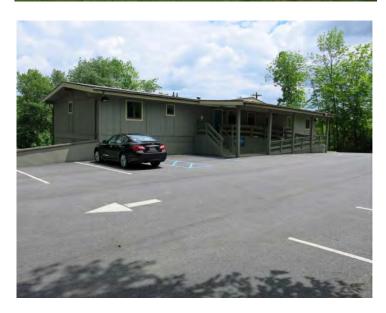

## CARMEL MEDICAL/OFFICE BUILDING FOR LEASE

Lease 1,107 SQUARE FEET OR UP TO 3,000 SQUARE FEET Low Pricing Starting at \$15 Per Square foot!!

1071 Stoneleigh Avenue, Carmel, NY 10512

## **For Lease**

Location,Location!!

**Newly Renovated Building** 

1,500SF up to 3,000SF

**Available Medical or Office use** 

Central HVAC,24/7

Abundant on site parking

Located Minutes off I-84 and I-684, Rt 35 and Rt 6