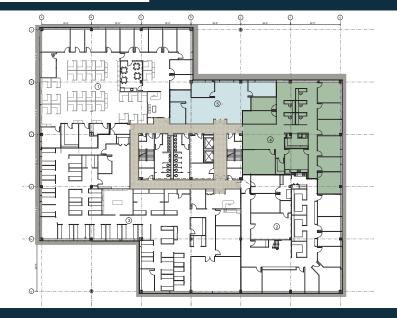

or | 8,325 RSF  |
|                       | 3rd Floor | 10,682 RSF |
|                       | 3rd Floor | 2,086 RSF  |
| 101 COLLEGE ROAD EAST | 1st Floor | 1,725 RSF  |
|                       | 3rd Floor | 1,569 RSF  |
|                       | 3rd Floor | 1,748 RSF  |

| BUILDING              | FLOOR     | AVAILABLE  |
|-----------------------|-----------|------------|
| 103 COLLEGE ROAD EAST | 1st Floor | 4,168 RSF  |
|                       |           |            |
| 105 COLLEGE ROAD EAST | 1st Floor | 4,588 RSF  |
|                       | 1st Floor | 6,690 RSF  |
|                       | 2nd Floor | 21,000 RSF |
| 307 COLLEGE ROAD EAST | 1st Floor | 33,803 RSF |
|                       | 1st Floor | 2,886 RSF  |



## 2 RESEARCH WAY FLOOR PLAN

105 COLLEGE ROAD EAST FLOOR PLAN



#### FOR LEASE

## COLLEGE PARK AT

## PRINCETON FORRESTAL CENTER

PRINCETON. NJ 08540



**PETER N. SHIKAR** +1 732 509 8915

peter.shikar@cbre.com

### **CBRE**

© 2020 CBRE, Inc. All rights reserved. This information has been obtained from sources believed reliable, but has not been verified for accuracy or completeness. You should conduct a careful, independent investigation of the property and verify all information. Any reliance on this information is solely at your own risk. CBRE and the CBRE logo are service marks of CBRE, Inc. All other marks displayed on this document are the property of their respective owners, and the use of such logos does not imply any affiliation with or endorsement of CBRE. Photos herein are the property of their respective owners. Use of these images wit