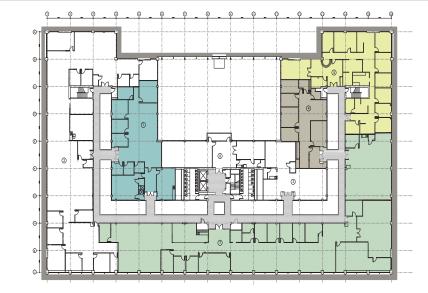

| 1st Floor | 3,226 RSF  |
|                       | 2nd Floor | 8,325 RSF  |
|                       | 3rd Floor | 10,682 RSF |
|                       | 3rd Floor | 2,086 RSF  |
| 101 COLLEGE ROAD EAST | 1st Floor | 1,725 RSF  |
|                       | 3rd Floor | 1,569 RSF  |
|                       | 3rd Floor | 1,748 RSF  |

| BUILDING              | FLOOR     | AVAILABLE  |
|-----------------------|-----------|------------|
| 103 COLLEGE ROAD EAST | 1st Floor | 4,168 RSF  |
|                       |           |            |
| 105 COLLEGE ROAD EAST | 1st Floor | 4,588 RSF  |
|                       | 1st Floor | 6,690 RSF  |
|                       | 2nd Floor | 21,000 RSF |
| 307 COLLEGE ROAD EAST | 1st Floor | 33,803 RSF |
|                       | 1st Floor | 2,886 RSF  |



## 2 RESEARCH WAY FLOOR PLAN

105 COLLEGE ROAD EAST FLOOR PLAN



#### FOR LEASE

## COLLEGE PARK AT

## PRINCETON FORRESTAL CENTER

PRINCETON. NJ 08540



**PETER N. SHIKAR** +1 732 509 8915

peter.shikar@cbre.com

### **CBRE**

© 2020 CBRE, Inc. All rights reserved. This information has been obtained from sources believed reliable, but has not been verified for accuracy or completeness. You should conduct a careful, independent investigation of the property and verify all information. Any reliance on this information is solely at your own risk. CBRE and the CBRE logo are service marks of CBRE, Inc. All other marks displayed on this document are the property of their respective owners, and the use of such logos does not imply any affiliation with or endorsement of CBRE. Photos herein ar