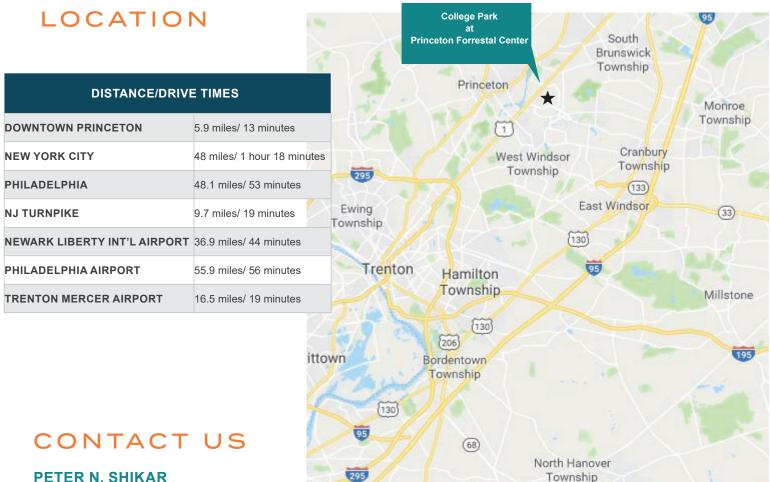

| 3rd Floor | 2,086 RSF  |
| 101 COLLEGE ROAD EAST | 1st Floor | 1,725 RSF  |
|                       | 3rd Floor | 1,569 RSF  |
|                       | 3rd Floor | 1,748 RSF  |

| BUILDING              | FLOOR     | AVAILABLE  |
|-----------------------|-----------|------------|
| 103 COLLEGE ROAD EAST | 1st Floor | 4,168 RSF  |
|                       |           |            |
| 105 COLLEGE ROAD EAST | 1st Floor | 4,588 RSF  |
|                       | 1st Floor | 6,690 RSF  |
|                       | 2nd Floor | 21,000 RSF |
| 307 COLLEGE ROAD EAST | 1st Floor | 33,803 RSF |
|                       | 1st Floor | 2,886 RSF  |



## 2 RESEARCH WAY FLOOR PLAN

105 COLLEGE ROAD EAST FLOOR PLAN



#### FOR LEASE

## COLLEGE PARK AT

## PRINCETON FORRESTAL CENTER

PRINCETON. NJ 08540



**PETER N. SHIKAR** +1 732 509 8915

peter.shikar@cbre.com

### **CBRE**

© 2020 CBRE, Inc. All rights reserved. This information has been obtained from sources believed reliable, but has not been verified for accuracy or completeness. You should conduct a careful, independent investigation of the property and verify all information. Any reliance on this information is solely at your own risk. CBRE and the CBRE logo are service marks of CBRE, Inc. All other marks displayed on this document are the property of their respective owners, and the use of such logos does not imply any affiliation with or endorsement of CBRE. Photos herein are the property of their respective owners. Use of these images without the express written consent of the owner is prohibited.