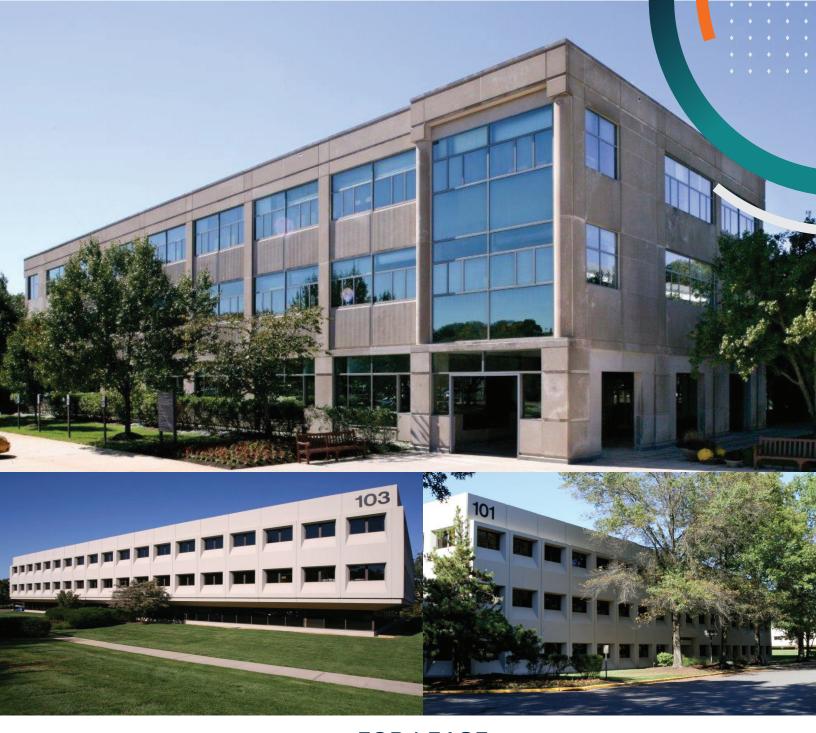

#### PRESTIGIOUS CORPORATE ADDRESS

College Park at Princeton Forrestal Center is a twelve building, 1,000,000 sf development offering Tenants quality Class A office and laboratory space in sizes ranging from 2,000 to 128,000 sf.

### **AVAILABILITIES**

| BUILDING              | FLOOR     | AVAILABLE  |
|-----------------------|-----------|------------|
| 2 RESEARCH WAY        | 1st Floor | 2,742 RSF  |
|                       | 1st Floor | 2,171 RSF  |
|                       | 1st Floor | 3,226 RSF  |
|                       | 2nd Floor | 8,325 RSF  |
|                       | 3rd Floor | 10,682 RSF |
|                       | 3rd Floor | 2,086 RSF  |
| 101 COLLEGE ROAD EAST | 1st Floor | 1,725 RSF  |
|                       | 3rd Floor | 1,569 RSF  |
|                       | 3rd Floor | 1,748 RSF  |

| BUILDING              | FLOOR     | AVAILABLE  |
|-----------------------|-----------|------------|
| 103 COLLEGE ROAD EAST | 1st Floor | 4,168 RSF  |
|                       |           |            |
| 105 COLLEGE ROAD EAST | 1st Floor | 4,588 RSF  |
|                       | 1st Floor | 6,690 RSF  |
|                       | 2nd Floor | 21,000 RSF |
| 307 COLLEGE ROAD EAST | 1st Floor | 33,803 RSF |
|                       | 1st Floor | 2,886 RSF  |