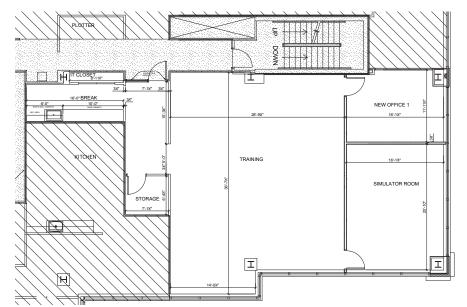

## 380 SOUTHPOINTE BOULEVARD CANONSBURG, PA 15317 OFFICE SPACE AVAILABLE • 2,223 SF

- Available immediately
- Below market rental rates
- Some furniture may be available
- Third floor office suite with abundant natural light and golf course views
- 2 passenger elevators
- Newly renovated 1st floor entrance, lobby and elevators
- On-site Property Manager and Maintenance
- Ample free parking
- Located at the north entrance of the Southpointe Business Park, offering fast and easy access to I-79.
- 24/7/365 building access
- Patio area
- 25 minutes to Downtown Pittsburgh and Pittsburgh International Airport
- Southpointe amenities include banking, a health club, Southpointe Golf Club, hotels, restaurants and the Printscape Arena