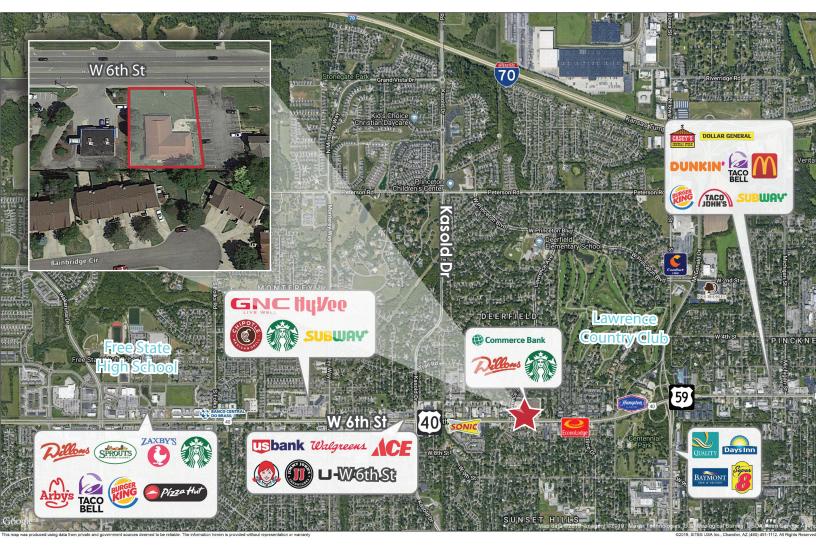

KS 66049











#### **Ryan Schulteis**

Office: 913-945-3741 Mobile: 785-766-6712

Email: ryans@reececommercial.com

Main Office: 913-652-4300

The information above has been obtained from sources believed reliable. While we do not doubt its accuracy we have not verified it and make no guarantee, warranty or representation about it. It is your responsibility to independently confirm its accuracy and completeness. Any projections, opinions, assumptions, or estimates used are for example only and do not represent the current or future performance of the property. You and your advisors should conduct a careful, independent investigation of the property to determine to your satisfaction the suitability of the property for your needs.

© 2019

AERIALS
3017 W 6TH ST, LAWRENCE, KS 66049





#### **Ryan Schulteis**

Office: 913-945-3741 Mobile: 785-766-6712

Email: ryans@reececommercial.com

Main Office: 913-652-4300

The information above has been obtained from sources believed reliable. While we do not doubt its accuracy we have not verified it and make no guarantee, warranty or representation about it. It is your responsibility to independently confirm its accuracy and completeness. Any projections, opinions, assumptions, or estimates used are for example only and do not represent the current or future performance of the property. You and your advisors should conduct a careful, independent investigation of the property to determine to your satisfaction the suitability of the property for your needs.

© 2019