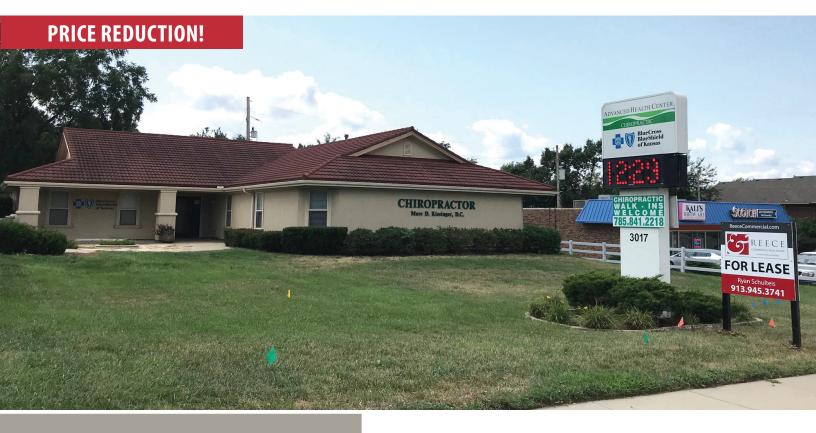

# 3017 W 6TH ST

LAWRENCE, KS 66049

# HIGHLIGHTS

- >> 900 SF Office Space
- Join Shelter Insurance and Advanced Health Center Chiropractor
- Across From Dillons Grocery
- >> 27,000 CPD
- Great Access to 6th St Restaurants and Attractions

## **FOR LEASE**

\$949/Mo

### Free Rent For The Rest of 2019!

# PHOTOS 3017 W 6TH ST, LAWRENCE, KS 66049