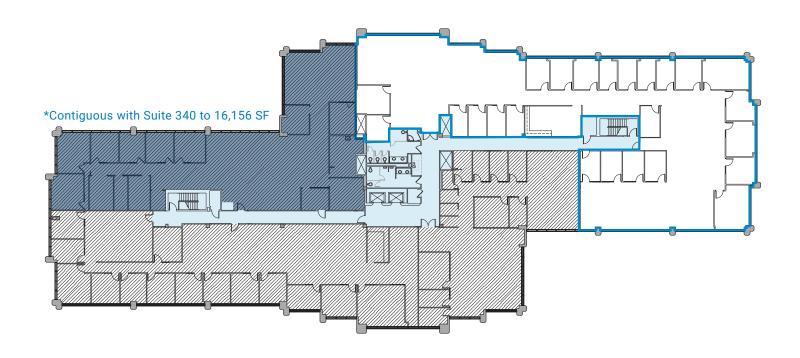

## Available Space

| Suite | RSF    |
|-------|--------|
| 280*  | 1,976  |
| 290*  | 2,604  |
| 340** | 6,135  |
| 375** | 10,021 |

\*Suites are contiguous to 4,580 SF

\*\*Suites are contiguous to 16,156 SF

SPACE TYPE

**RICHARD PADDOCK** (512) 538-0057 paddock@hpitx.com

J.D. LEWIS (512) 538-0064 jdlewis@hpitx.com

**SUITE 375** 

10,021 SF STANDARD OFFICE

AVAILABLE NOW

AVAILABLE SF

SPACE TYPE

**RICHARD PADDOCK** (512) 538-0057 paddock@hpitx.com

J.D. LEWIS (512) 538-0064 jdlewis@hpitx.com

**SUITE 340+375** 

16,156 SF STANDARD OFFICE

AVAILABLE NOW

**AVAILABLE SF** 

SPACE TYPE

**RICHARD PADDOCK** (512) 538-0057 paddock@hpitx.com