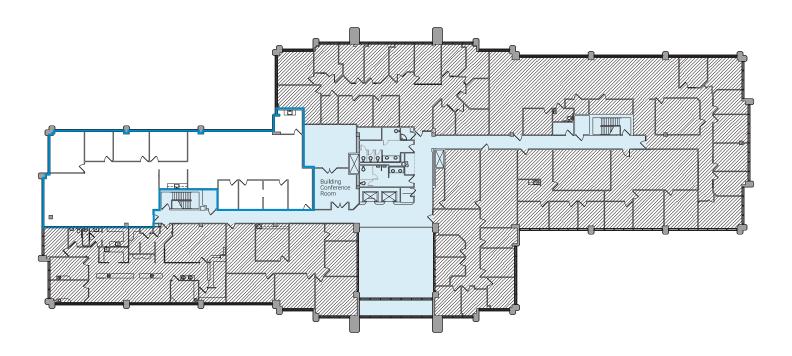

## Available Space

| Suite | RSF    |
|-------|--------|
| 280*  | 1,976  |
| 290*  | 2,604  |
| 340** | 6,135  |
| 375** | 10,021 |

\*Suites are contiguous to 4,580 SF

\*\*Suites are contiguous to 16,156 SF

RICHARD PADDOCK (512) 538-0057 paddock@hpitx.com J.D. LEWIS (512) 538-0064 jdlewis@hpitx.com

**SUITE 280** 

AVAILABLE NOW

1,976 SF

**OPEN OFFICE** 

AVAILABLE SF

SPACE TYPE

RICHARD PADDOCK (512) 538-0057 paddock@hpitx.com J.D. LEWIS (512) 538-0064 jdlewis@hpitx.com

SUITE 290
AVAILABLE NOW

2,604 SF

**OPEN OFFICE** 

SPACE TYPE

RICHARD PADDOCK (512) 538-0057 paddock@hpitx.com J.D. LEWIS (512) 538-0064 jdlewis@hpitx.com

**SUITE 280+290** 

4,580 SF

**OPEN OFFICE** 