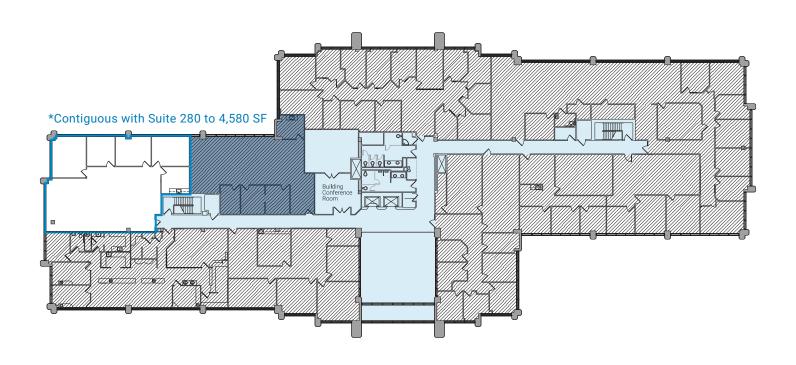

## Available Space

| Suite | RSF    |
|-------|--------|
| 280*  | 1,976  |
| 290*  | 2,604  |
| 340** | 6,135  |
| 375** | 10,021 |

\*Suites are contiguous to 4,580 SF

\*\*Suites are contiguous to 16,156 SF

SUITE 290
AVAILABLE NOW

2,604 SF

**OPEN OFFICE** 

SPACE TYPE

RICHARD PADDOCK (512) 538-0057 paddock@hpitx.com J.D. LEWIS (512) 538-0064 jdlewis@hpitx.com

**SUITE 280+290** 

4,580 SF

**OPEN OFFICE** 

AVAILABLE NOW

**AVAILABLE SF** 

SPACE TYPE

RICHARD PADDOCK (512) 538-0057 paddock@hpitx.com J.D. LEWIS (512) 538-0064 jdlewis@hpitx.com

**SUITE 340** 

AVAILABLE NOW

AVAILABLE SF

6,135 SF STANDARD OFFICE