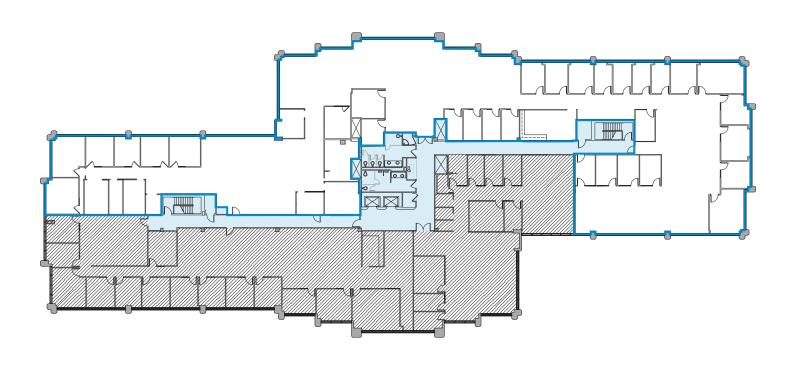

## Available Space

| Suite | RSF    |
|-------|--------|
| 280*  | 1,976  |
| 290*  | 2,604  |
| 340** | 6,135  |
| 375** | 10,021 |

\*Suites are contiguous to 4,580 SF

\*\*Suites are contiguous to 16,156 SF

**RICHARD PADDOCK** (512) 538-0057 paddock@hpitx.com

J.D. LEWIS (512) 538-0064 jdlewis@hpitx.com

**SUITE 340+375** 

16,156 SF STANDARD OFFICE

AVAILABLE NOW

**AVAILABLE SF** 

SPACE TYPE

**RICHARD PADDOCK** (512) 538-0057 paddock@hpitx.com