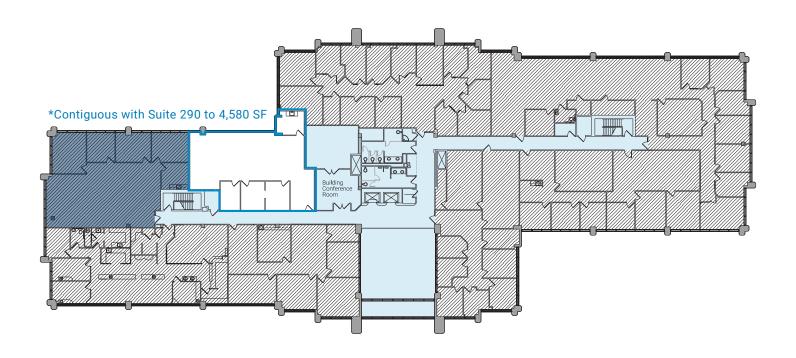

## Available Space

| Suite | RSF    |
|-------|--------|
| 280*  | 1,976  |
| 290*  | 2,604  |
| 340** | 6,135  |
| 375** | 10,021 |

\*Suites are contiguous to 4,580 SF

\*\*Suites are contiguous to 16,156 SF

RICHARD PADDOCK (512) 538-0057 paddock@hpitx.com J.D. LEWIS (512) 538-0064 jdlewis@hpitx.com

**SUITE 280** 

AVAILABLE NOW

1,976 SF

**OPEN OFFICE** 

AVAILABLE SF

SPACE TYPE

RICHARD PADDOCK (512) 538-0057 paddock@hpitx.com J.D. LEWIS (512) 538-0064 jdlewis@hpitx.com

SUITE 290
AVAILABLE NOW

2,604 SF

**OPEN OFFICE** 

SPACE TYPE

RICHARD PADDOCK (512) 538-0057 paddock@hpitx.com J.D. LEWIS (512) 538-0064 jdlewis@hpitx.com

**SUITE 280+290** 

4,580 SF

**OPEN OFFICE** 