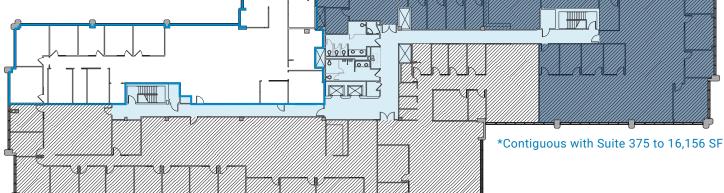

## Available Space

| Suite | RSF    |
|-------|--------|
| 280*  | 1,976  |
| 290*  | 2,604  |
| 340** | 6,135  |
| 375** | 10,021 |

\*Suites are contiguous to 4,580 SF

\*\*Suites are contiguous to 16,156 SF

AVAILABLE NOW

**AVAILABLE SF** 

SPACE TYPE

RICHARD PADDOCK (512) 538-0057 paddock@hpitx.com J.D. LEWIS (512) 538-0064 jdlewis@hpitx.com

**SUITE 340** 

AVAILABLE NOW

AVAILABLE SF

6,135 SF STANDARD OFFICE