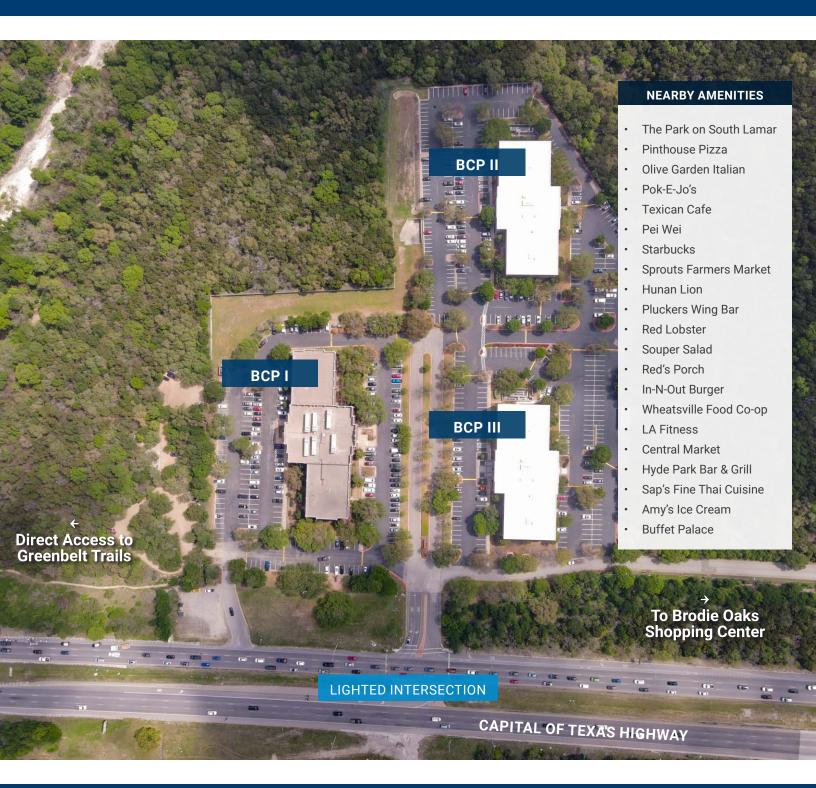

## **Building Features**

Class A Office

3.56:1000 Parking

Downtown and Greenbelt Views

Direct Access to Greenbelt Trials

Available Showers and Lockers

Quick Access to Major Roadways & Highways

Near Major Shopping Centers