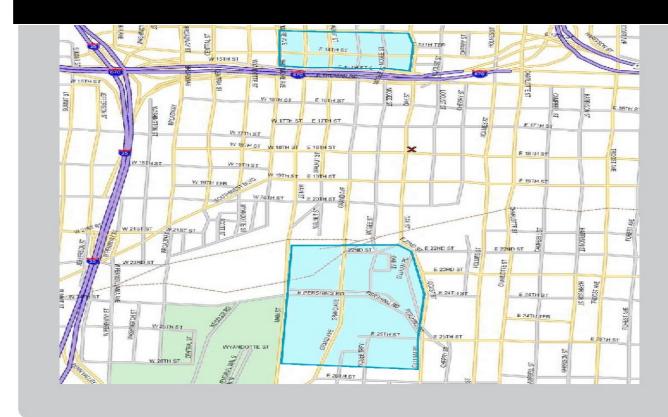

BROKERS PROTECTED

Call for Tour

See map on 3rd page

# Cross Roads and Sprint Arena

18th and Oak Streets (Corner)
Sprint Arena and
Crown Center Nearby