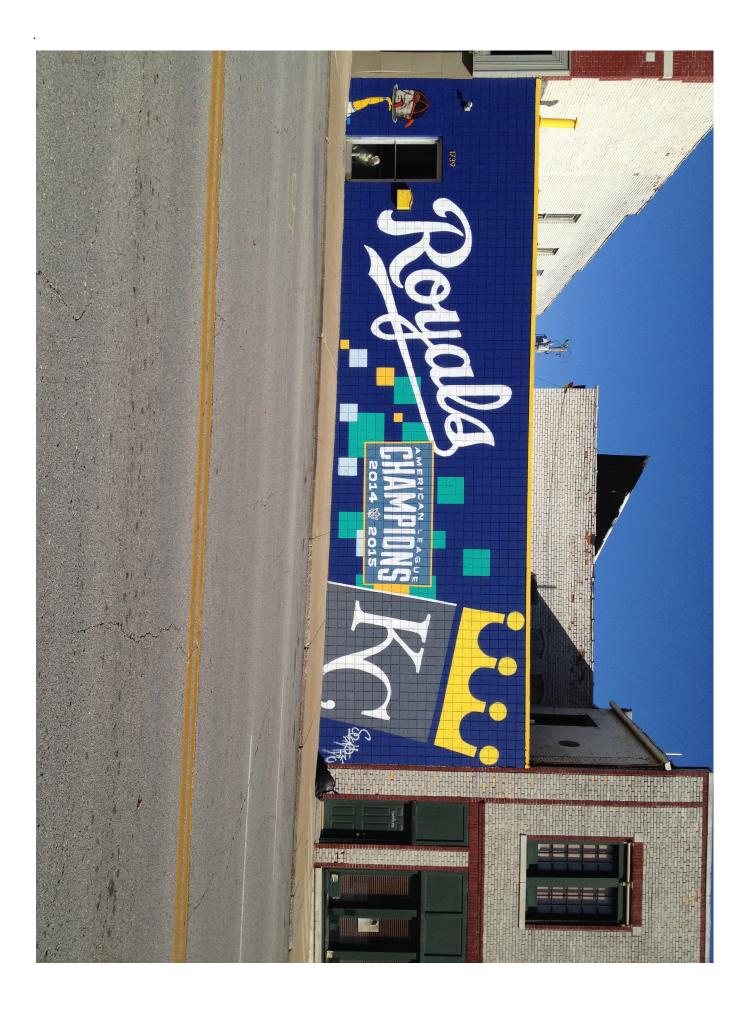

#### HIGH TRAFFIC CORNER

1739 Oak Street, Kansas City Mo 64108

# Cross Roads and Sprint Arena

18th and Oak Streets (Corner)
Sprint Arena and
Crown Center Nearby