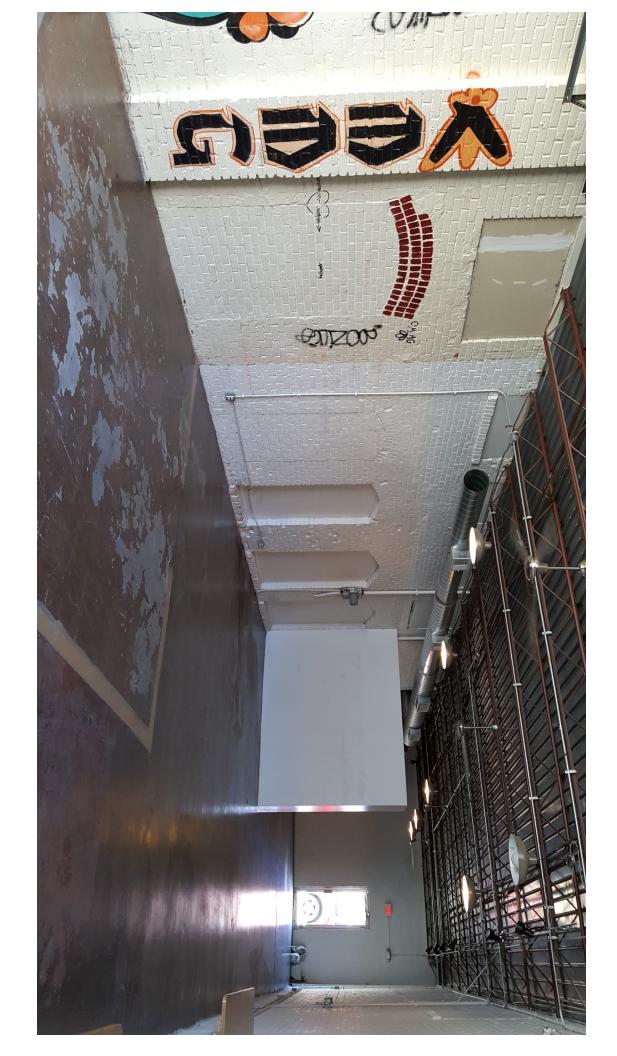

## **Recent Updates**

TOTAL SQUARE FEET: 3000 Ground Floor \$16.95 per foot net.

- 250 Off street Parking
- High Traffic Street
- 2 ADA Bathrooms
- High Ceilings
- Move in Ready
- Concrete Stained Floor
- Drive in Door and ramp
- Great Interior!

# Cross Roads and Sprint Arena

18th and Oak Streets (Corner)
Sprint Arena and
Crown Center Nearby