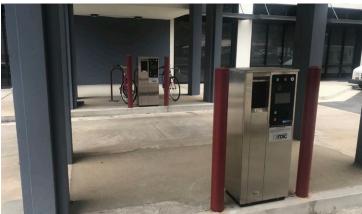

## **DOWNTOWN DECATUR OFFICE BUILDING**

315 W. Ponce De Leon Ave., Decatur, GA 30030

Unique opportunity for a prime second generation, ground floor space with separate exterior entrance, reserved parking and entrance from building lobby. Built out as a modern, full-service bank branch with 2 drive through lanes and drive up ATM. The space features ample natural light, private offices and open, spacious lobby area.