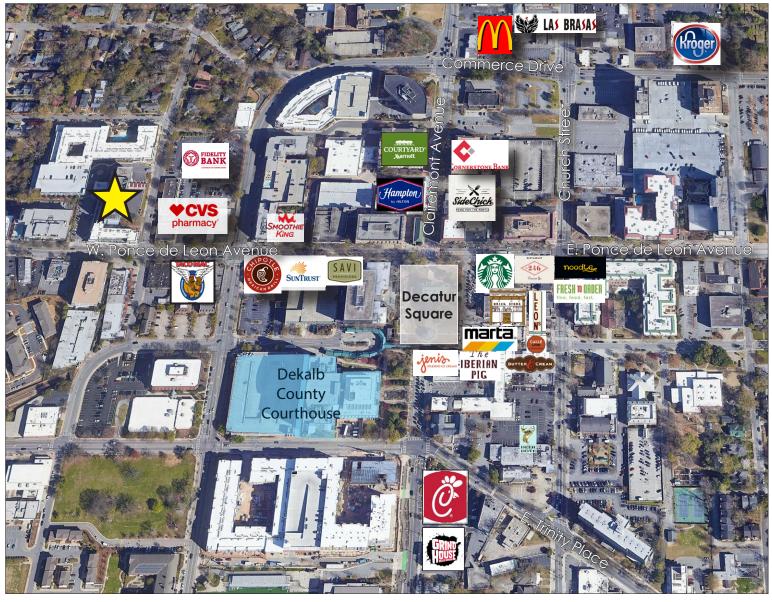

- Reserved, drive up parking
- Ground floor space with separate entry
- Accessible from building lobby
- · Ample natural light
- Private restrooms
- Excellent access to MARTA, Decatur Square, DeKalb County Courthouse, Decatur City Hall, Emory, CDC, and Agnes Scott College
- Easy walking distance to dozens of unique restaurants and retailers, including CVS Pharmacy, Highland Bakery, Historic Decatur Square, Pho King and Orange Theory Fitness.