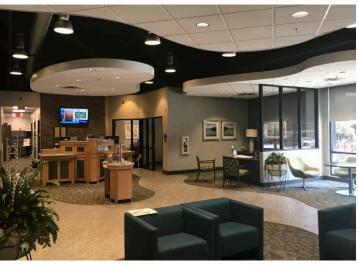

## **DOWNTOWN DECATUR OFFICE BUILDING**

315 W. Ponce De Leon Ave., Decatur, GA 30030

Unique opportunity for a prime second generation, ground floor space with separate exterior entrance, reserved parking and entrance from building lobby. Built out as a modern, full-service bank branch with 2 drive through lanes and drive up ATM. The space features ample natural light, private offices and open, spacious lobby area.