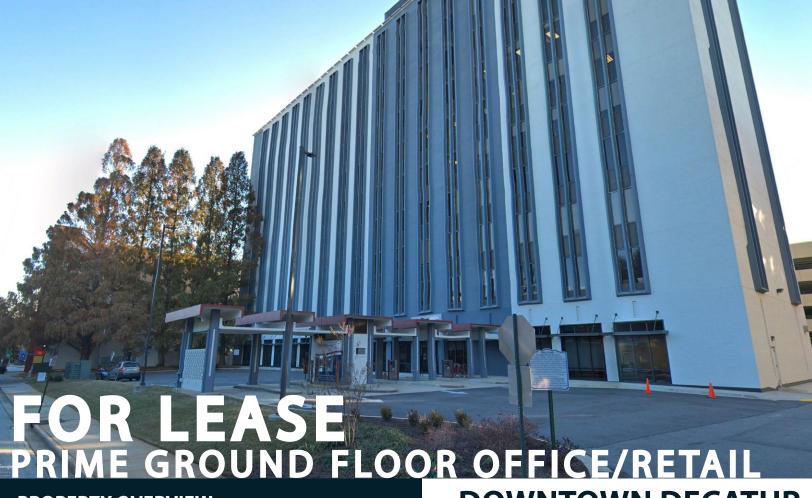

## **PROPERTY OVERVIEW**

315 W. Ponce is a 124,000 square foot office building located in the heart of downtown Decatur, Georgia. The landmark 10-story building is one of the tallest in Decatur, and is centrally located and easily accessible. The available ground floor space (formerly a bank branch) features dual customer entrances from the building lobby and the dedicated parking area and three drive through lanes which can potentially be removed to create additional parking.

## **DOWNTOWN DECATUR OFFICE BUILDING**

315 W. Ponce De Leon Ave., Decatur, GA 30030

Unique opportunity for a prime second generation, ground floor space with separate exterior entrance, reserved parking and entrance from building lobby. Built out as a modern, full-service bank branch with 2 drive through lanes and drive up ATM. The space features ample natural light, private offices and open, spacious lobby area.