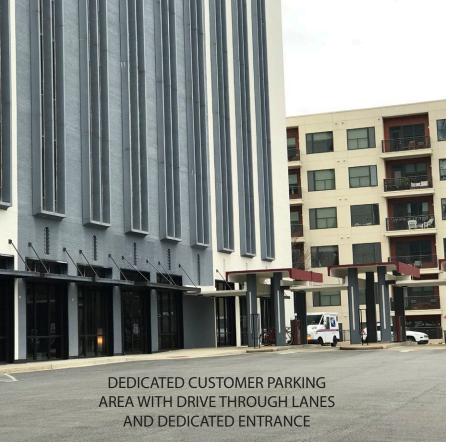

## **PROPERTY OVERVIEW**

315 W. Ponce is a 124,000 square foot office building located in the heart of downtown Decatur, Georgia. The landmark 10-story building is one of the tallest in Decatur, and is centrally located and easily accessible. The available ground floor space (formerly a bank branch) features dual customer entrances from the building lobby and the dedicated parking area and three drive through lanes which can potentially be removed to create additional parking.

## **DOWNTOWN DECATUR OFFICE BUILDING**

315 W. Ponce De Leon Ave., Decatur, GA 30030

Unique opportunity for a prime second generation, ground floor space with separate exterior entrance, reserved parking and entrance from building lobby. Built out as a modern, full-service bank branch with 2 drive through lanes and drive up ATM. The space features ample natural light, private offices and open, spacious lobby area.