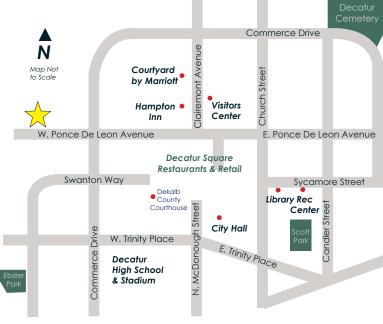

- Reserved, drive up parking
- Ground floor space with separate entry
- Accessible from building lobby
- · Ample natural light
- Private restrooms
- Excellent access to MARTA, Decatur Square, DeKalb County Courthouse, Decatur City Hall, Emory, CDC, and Agnes Scott College
- Easy walking distance to dozens of unique restaurants and retailers, including CVS Pharmacy, Highland Bakery, Historic Decatur Square, Pho King and Orange Theory Fitness.