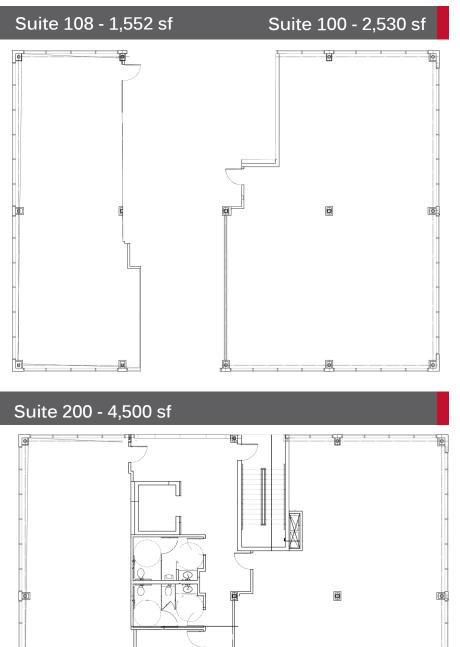

#### **Available Suites**

| Suite 100 | 2,530 SF |
|-----------|----------|
| Suite 108 | 1,552 SF |
| Suite 200 | 4,500 SF |