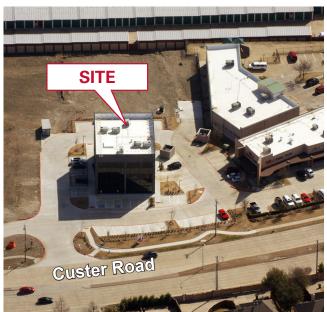

,000 parking
- Energy efficient building
- Customizable suites

#### **Available Suites**

| Suite 100 | 2,530 SF |
|-----------|----------|
| Suite 108 | 1,552 SF |
| Suite 200 | 4,500 SF |



#### Leasing Information

Susan Singer, CCIM 972.776.7043 ssinger@bradford.com

**Jared Laake** 972.776.7045 jlaake@bradford.com



The information contained herein was obtained from sources believed reliable; however, Bradford Companies makes no guarantees, warranties, or representation as to the completeness or accuracy thereof. The presentation of this property is submitted subject to errors, omissions, change of price or conditions prior to sale or lease or withdrawal without notice.

### For Lease 1,552 - 8,582 sf Office

## 645 S Custer Road

### For Lease $\cdot$ 1,552 - 8,582 sf Office









The information contained herein was obtained from sources believed reliable; however, Bradford Companies makes no guarantees, warranties, or representation as to the completeness or accuracy thereof. The presentation of this property is submitted subject to errors, omissions, change of price or conditions prior to sale or lease or withdrawal without notice.