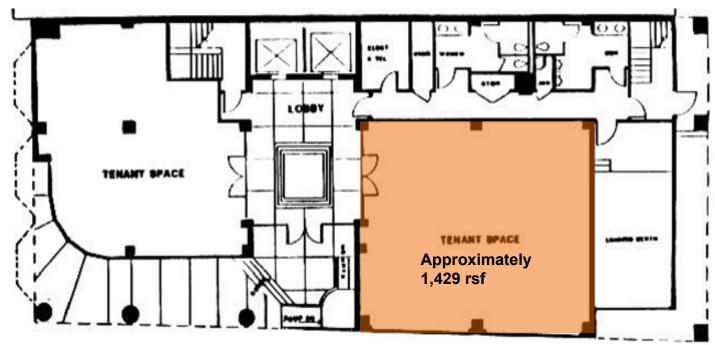

| 5,123 | \$29.00 -<br>\$35.00 FS | Now       |
| 4th                   | 5,123 | \$29.00 -<br>\$35.00 FS | Now       |
| 5th                   | 5,123 | \$30.00 -<br>\$36.00 FS | Now       |
| 6th                   | 5,123 | \$30.00 -<br>\$36.00 FS | Now       |

- Cost effective space available immediately
- Efficient Floor Plates
- Walk to Georgetown Restaurants, Hotels, Coffee Shops, and Retail Stores
- Renovated Restrooms
- A few steps to Washington Harbor, Ritz Carlton, AMC Loews Theaters, Graham Hotel and Capella Hotel

**Leasing Information:** 

Peter S. McGill **Nathan Wilson** John Duffy **Paul DeFilippes**  peter.mcgill@summitcre.com nwilson@summitcre.com jduffy@summitcre.com paul@summitcre.com

202.753.4797 202.682.6260 202.682.9114 202.682.9113



## 1015 31st Street, NW



**1ST FLOOR** 



## **4TH FLOOR**



## 1015 31st Street, NW



**5TH FLOOR** 



**Leasing Information:** 

Peter S. McGill Nathan Wilson John Duffy Paul DeFilippes peter.mcgill@summitcre.com nwilson@summitcre.com jduffy@summitcre.com paul@summitcre.com 202.753.4797 202.682.6260 202.682.9114 202.682.9113