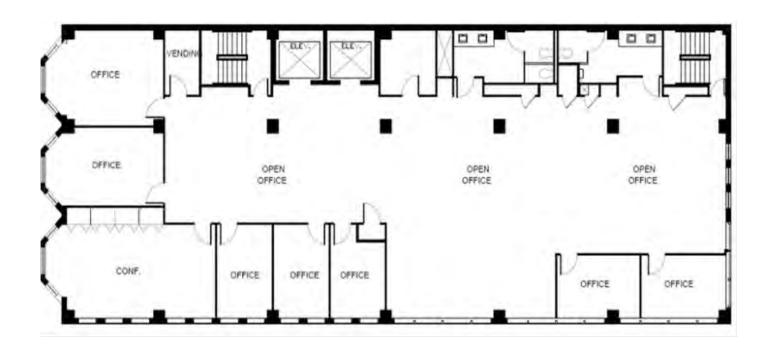

.00 -<br>\$35.00 FS | Now       |
| 4th                   | 5,123 | \$29.00 -<br>\$35.00 FS | Now       |
| 5th                   | 5,123 | \$30.00 -<br>\$36.00 FS | Now       |
| 6th                   | 5,123 | \$30.00 -<br>\$36.00 FS | Now       |

- Cost effective space available immediately
- Efficient Floor Plates
- Walk to Georgetown Restaurants, Hotels, Coffee Shops, and Retail Stores
- Renovated Restrooms
- A few steps to Washington Harbor, Ritz Carlton, AMC Loews Theaters, Graham Hotel and Capella Hotel

**Leasing Information:** 

Peter S. McGill **Nathan Wilson** John Duffy **Paul DeFilippes**  peter.mcgill@summitcre.com nwilson@summitcre.com jduffy@summitcre.com paul@summitcre.com

202.753.4797 202.682.6260 202.682.9114 202.682.9113



## 1015 31st Street, NW



**1ST FLOOR** 



## **4TH FLOOR**



## 1015 31st Street, NW



**5TH FLOOR** 



**Leasing Information:** 

Peter S. McGill Nathan Wilson John Duffy Paul DeFilippes peter.mcgill@summitcre.com nwilson@summitcre.com jduffy@summitcre.com paul@summitcre.com 202.753.4797 202.682.6260 202.682.9114 202.682.9113