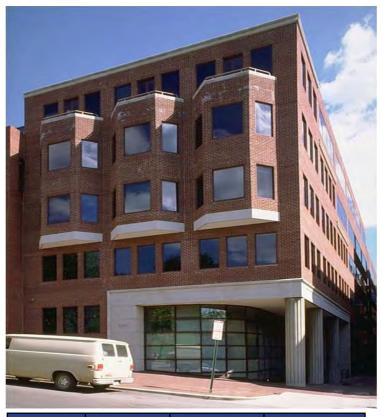

## 1015 31st STREET, NW GEORGETOWN OFFICE SPACE WITH RIVER VIEWS

| Floor                 | SF    | Rent<br>(per SF)        | Available |
|-----------------------|-------|-------------------------|-----------|
| 1st Office/<br>Retail | 1,500 | \$45.00 FS              | Now       |
| 1st                   | 1,429 | \$28.00 -<br>\$35.00 FS | Now       |
| 2nd                   | 4,800 | \$28.00 -<br>\$34.00 FS | Now       |
| 3rd                   | 5,123 | \$29.00 -<br>\$35.00 FS | Now       |
| 4th                   | 5,123 | \$29.00 -<br>\$35.00 FS | Now       |
| 5th                   | 5,123 | \$30.00 -<br>\$36.00 FS | Now       |
| 6th                   | 5,123 | \$30.00 -<br>\$36.00 FS | Now       |