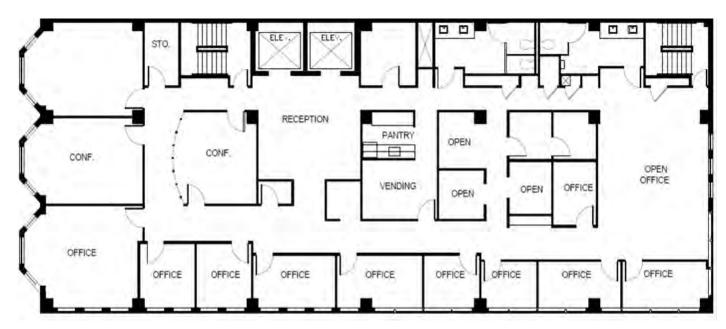

| 5,123 | \$29.00 -<br>\$35.00 FS | Now       |
| 5th                   | 5,123 | \$30.00 -<br>\$36.00 FS | Now       |
| 6th                   | 5,123 | \$30.00 -<br>\$36.00 FS | Now       |

- Cost effective space available immediately
- Efficient Floor Plates
- Walk to Georgetown Restaurants, Hotels, Coffee Shops, and Retail Stores
- Renovated Restrooms
- A few steps to Washington Harbor, Ritz Carlton, AMC Loews Theaters, Graham Hotel and Capella Hotel

**Leasing Information:** 

Peter S. McGill **Nathan Wilson** John Duffy **Paul DeFilippes**  peter.mcgill@summitcre.com nwilson@summitcre.com jduffy@summitcre.com paul@summitcre.com

202.753.4797 202.682.6260 202.682.9114 202.682.9113



## 1015 31st Street, NW



**1ST FLOOR** 



## **4TH FLOOR**



## 1015 31st Street, NW



**5TH FLOOR** 



**Leasing Information:** 

Peter S. McGill Nathan Wilson John Duffy Paul DeFilippes peter.mcgill@summitcre.com nwilson@summitcre.com jduffy@summitcre.com paul@summitcre.com 202.753.4797 202.682.6260 202.682.9114 202.682.9113