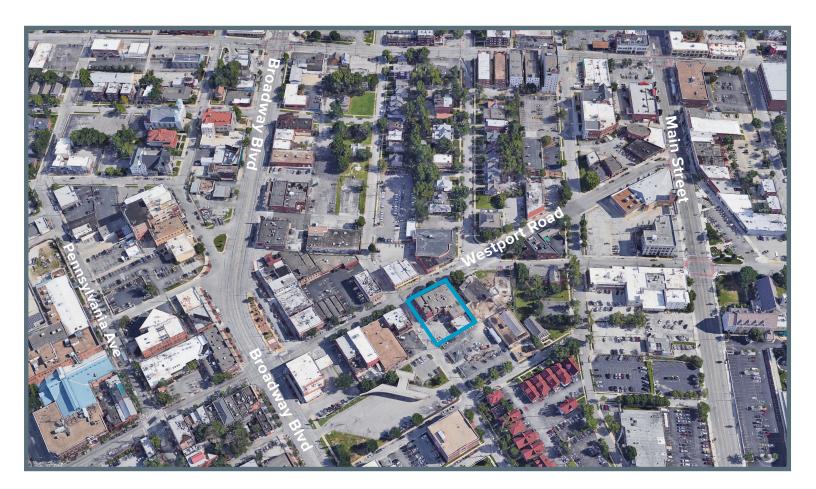

### LOCATION

# Welcome to 207 Westport Road,

This property is ideally located in the heart of the new development in Westport. The building consists of first floor office/retail, and second floor office space.

The building enjoys 15 parking spaces in the back of the building, additional parking in the lot to the south, as well as on-street parking available in the front and at the side of the property. It is located near The Plaza, Midtown, and Downtown area and close to Saint Luke's hospital.