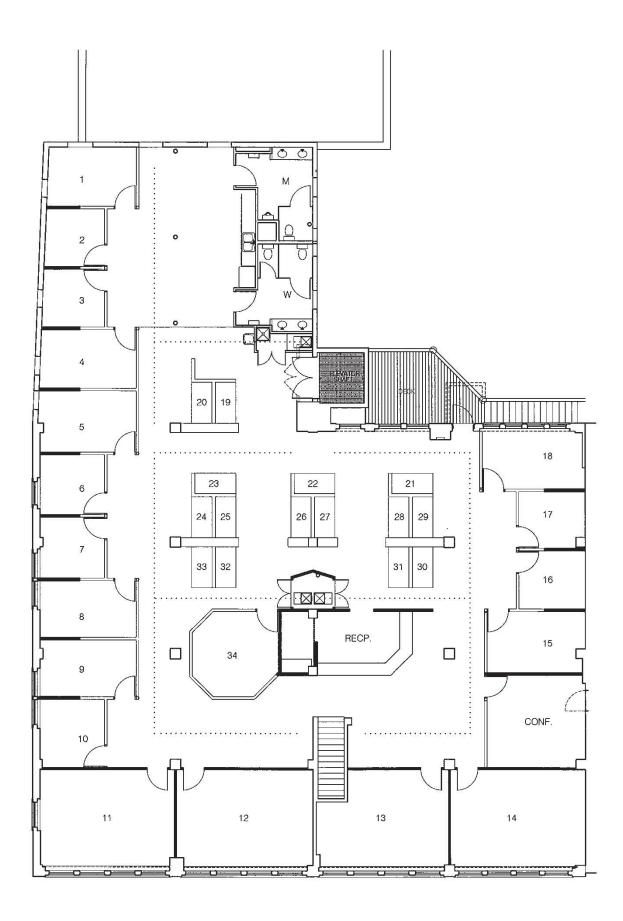

he new development in Westport. The building consists of first floor office/retail, and second floor office space.

The building enjoys 15 parking spaces in the back of the building, additional parking in the lot to the south, as well as on-street parking available in the front and at the side of the property. It is located near The Plaza, Midtown, and Downtown area and close to Saint Luke's hospital.



All information furnished regarding property for sale or lease is from sources deemed reliable, but no warranty or representation is made as to the accuracy thereof and the same is subject to errors, omissions, changes of prices, rental or other conditions, prior sale or lease, or withdrawal without notice.

### NEIGHBORHOOD



COPAKEN-BROOKS.COM

### 2ND FLOOR PLAN



### 2ND FLOOR PLAN



### PROPOSED DECK & STAIRWAY FOR 2ND FLOOR OFFICE





## 2ND FLOOR IMAGES