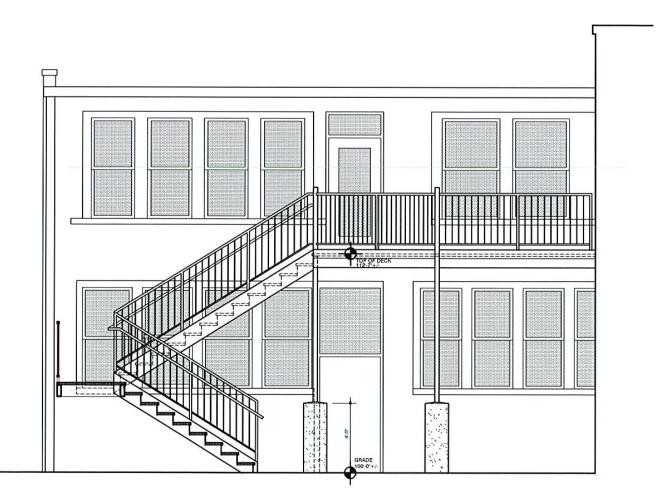

f first floor office/retail, and second floor office space.

The building enjoys 15 parking spaces in the back of the building, additional parking in the lot to the south, as well as on-street parking available in the front and at the side of the property. It is located near The Plaza, Midtown, and Downtown area and close to Saint Luke's hospital.



All information furnished regarding property for sale or lease is from sources deemed reliable, but no warranty or representation is made as to the accuracy thereof and the same is subject to errors, omissions, changes of prices, rental or other conditions, prior sale or lease, or withdrawal without notice.

### NEIGHBORHOOD



COPAKEN-BROOKS.COM

### 2ND FLOOR PLAN



### 2ND FLOOR PLAN



### PROPOSED DECK & STAIRWAY FOR 2ND FLOOR OFFICE





## 2ND FLOOR IMAGES