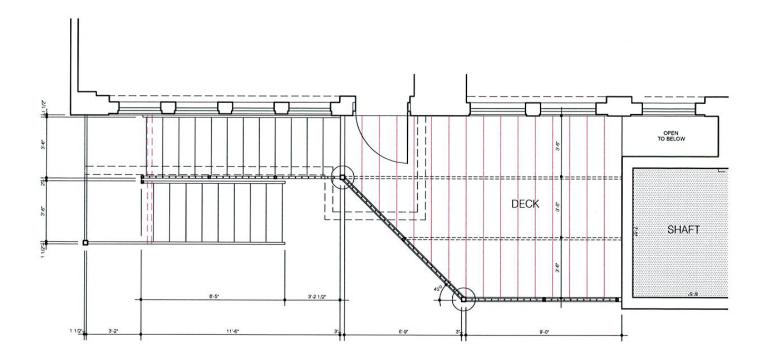

of first floor office/retail, and second floor office space.

The building enjoys 15 parking spaces in the back of the building, additional parking in the lot to the south, as well as on-street parking available in the front and at the side of the property. It is located near The Plaza, Midtown, and Downtown area and close to Saint Luke's hospital.



All information furnished regarding property for sale or lease is from sources deemed reliable, but no warranty or representation is made as to the accuracy thereof and the same is subject to errors, omissions, changes of prices, rental or other conditions, prior sale or lease, or withdrawal without notice.

### NEIGHBORHOOD



COPAKEN-BROOKS.COM

### 2ND FLOOR PLAN



### 2ND FLOOR PLAN



### PROPOSED DECK & STAIRWAY FOR 2ND FLOOR OFFICE





## 2ND FLOOR IMAGES