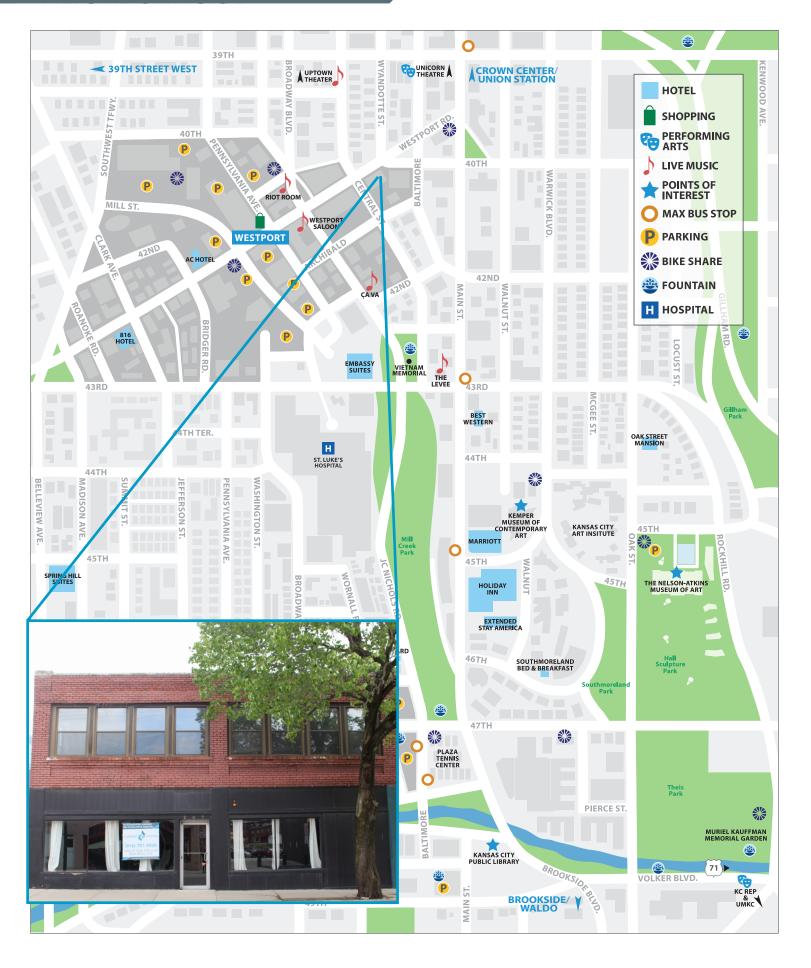

stport Road,

This property is ideally located in the heart of the new development in Westport. The building consists of first floor office/retail, and second floor office space.

The building enjoys 15 parking spaces in the back of the building, additional parking in the lot to the south, as well as on-street parking available in the front and at the side of the property. It is located near The Plaza, Midtown, and Downtown area and close to Saint Luke's hospital.



All information furnished regarding property for sale or lease is from sources deemed reliable, but no warranty or representation is made as to the accuracy thereof and the same is subject to errors, omissions, changes of prices, rental or other conditions, prior sale or lease, or withdrawal without notice.

### NEIGHBORHOOD



COPAKEN-BROOKS.COM

### 2ND FLOOR PLAN



### 2ND FLOOR PLAN



### PROPOSED DECK & STAIRWAY FOR 2ND FLOOR OFFICE





## 2ND FLOOR IMAGES