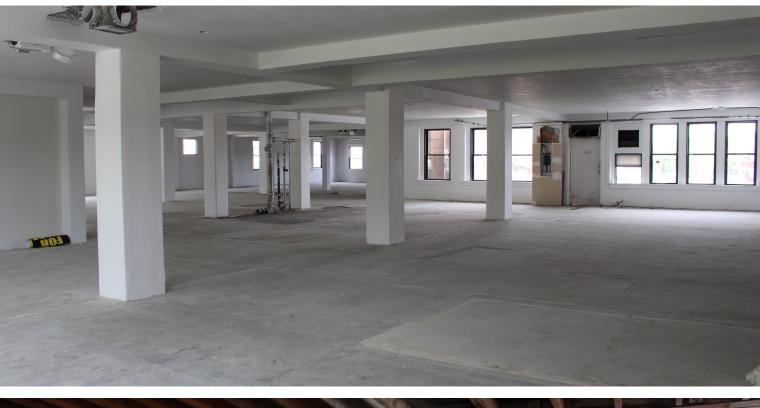

tail, and second floor office space.

The building enjoys 15 parking spaces in the back of the building, additional parking in the lot to the south, as well as on-street parking available in the front and at the side of the property. It is located near The Plaza, Midtown, and Downtown area and close to Saint Luke's hospital.



All information furnished regarding property for sale or lease is from sources deemed reliable, but no warranty or representation is made as to the accuracy thereof and the same is subject to errors, omissions, changes of prices, rental or other conditions, prior sale or lease, or withdrawal without notice.

### NEIGHBORHOOD



COPAKEN-BROOKS.COM

### 2ND FLOOR PLAN



### 2ND FLOOR PLAN



### PROPOSED DECK & STAIRWAY FOR 2ND FLOOR OFFICE





## 2ND FLOOR IMAGES