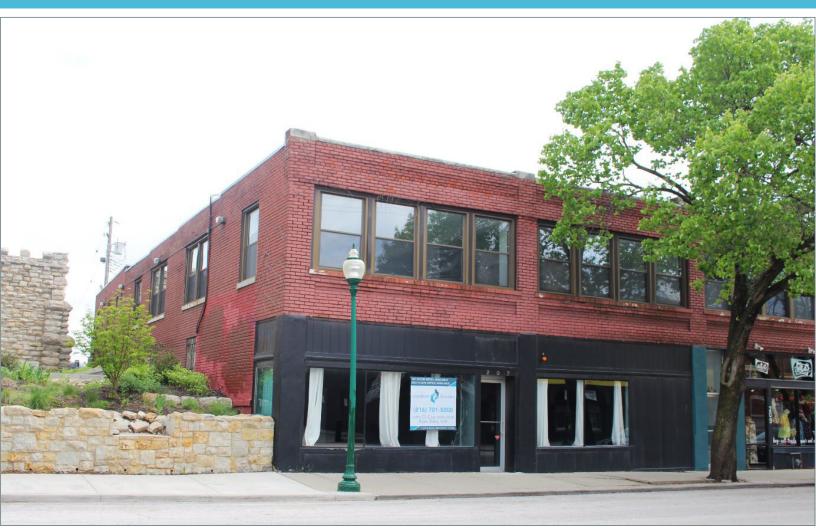

# Welcome to 207 Westport Road,

This property is ideally located in the heart of the new development in Westport. The building consists of first floor office/retail, and second floor office space.

The building enjoys 15 parking spaces in the back of the building, additional parking in the lot to the south, as well as on-street parking available in the front and at the side of the property. It is located near The Plaza, Midtown, and Downtown area and close to Saint Luke's hospital.