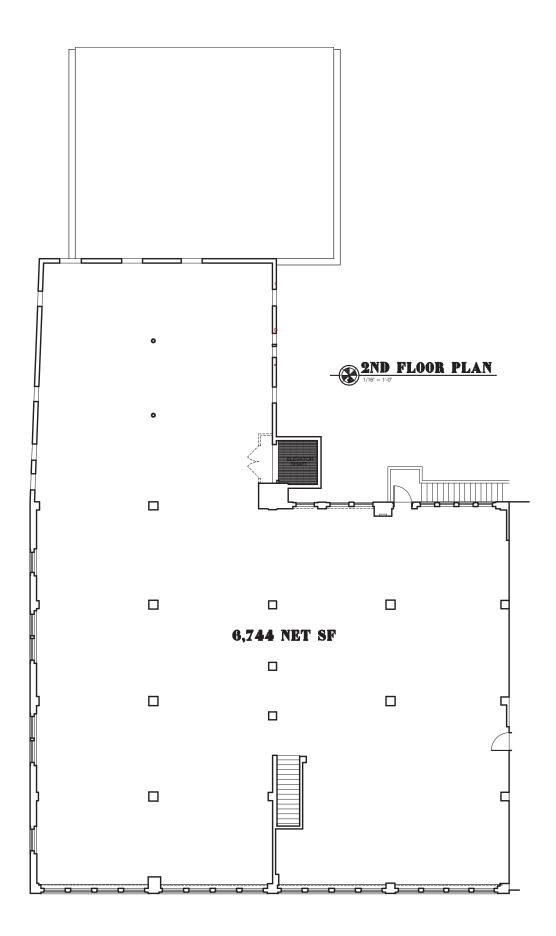

ated in the heart of the new development in Westport. The building consists of first floor office/retail, and second floor office space.

The building enjoys 15 parking spaces in the back of the building, additional parking in the lot to the south, as well as on-street parking available in the front and at the side of the property. It is located near The Plaza, Midtown, and Downtown area and close to Saint Luke's hospital.



All information furnished regarding property for sale or lease is from sources deemed reliable, but no warranty or representation is made as to the accuracy thereof and the same is subject to errors, omissions, changes of prices, rental or other conditions, prior sale or lease, or withdrawal without notice.

### NEIGHBORHOOD



COPAKEN-BROOKS.COM

### 2ND FLOOR PLAN



### 2ND FLOOR PLAN



### PROPOSED DECK & STAIRWAY FOR 2ND FLOOR OFFICE





## 2ND FLOOR IMAGES