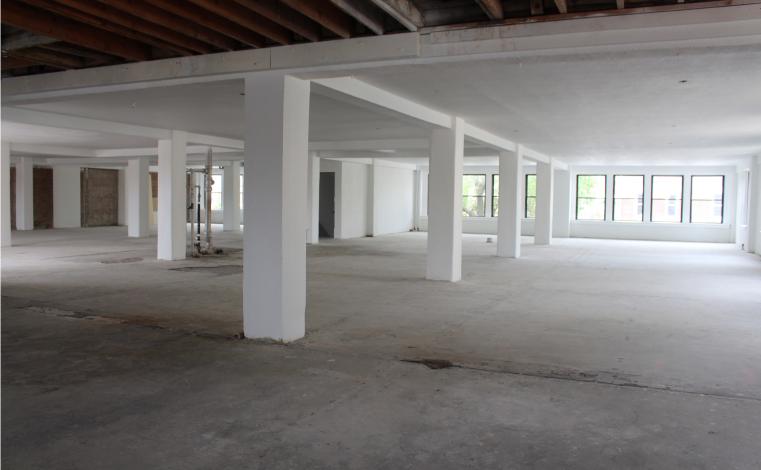

### **BUILDING** HIGHLIGHTS

- Approximately 15,943 SF building
- Availabilities:
  - 2nd Floor: 6,744 SF, divisible
- Located on Westport Road
- Rental Rate: \$15.00/SF

# Welcome to 207 Westport Road,

This property is ideally located in the heart of the new development in Westport. The building consists of first floor office/retail, and second floor office space.

The building enjoys 15 parking spaces in the back of the building, additional parking in the lot to the south, as well as on-street parking available in the front and at the side of the property. It is located near The Plaza, Midtown, and Downtown area and close to Saint Luke's hospital.

## 2ND FLOOR IMAGES