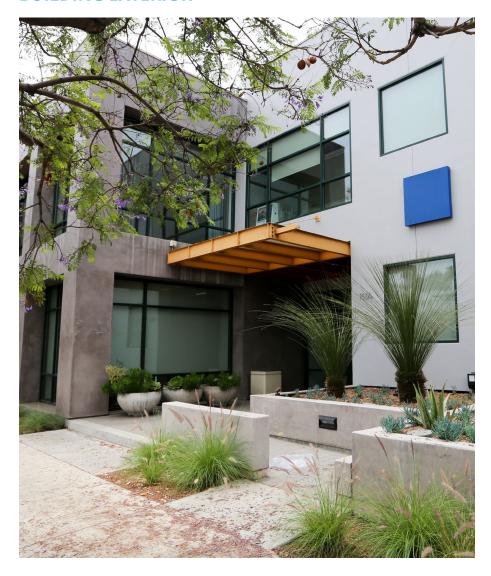

# 1556 20TH STREET

8,900 RSF AVAILABLE







#### **BUILDING EXTERIOR**



### 1556 20TH STREET

| FLOOR / AREA | PARTIAL 1ST / 8,912 RSF |
|--------------|-------------------------|
| POSSESSION   | NOVEMBER 2019           |
| TERM         | FLEXIBLE                |

### **SPACE DETAILS**

- Ideally located in the heart of the media district, creative building with ample parking and exposure to Colorado Ave.
- Abundant natural light with 20+ ft ceilings and amazing open layout with additional mezzanine space
- · Private patio
- Easily accessible by 10 freeway
- Notable tenants nearby include Red Bull, Lime Studios, and Sony
- Plethora of lunch and coffee options nearby including Starbucks, Renovo, 18th Street Coffee House, and Priscio Coffee and Sandwiches

### **CLICK HERE TO BOOK A TOUR**

For more information contact: LAsales@knotel.com

### **EXISTING SPA