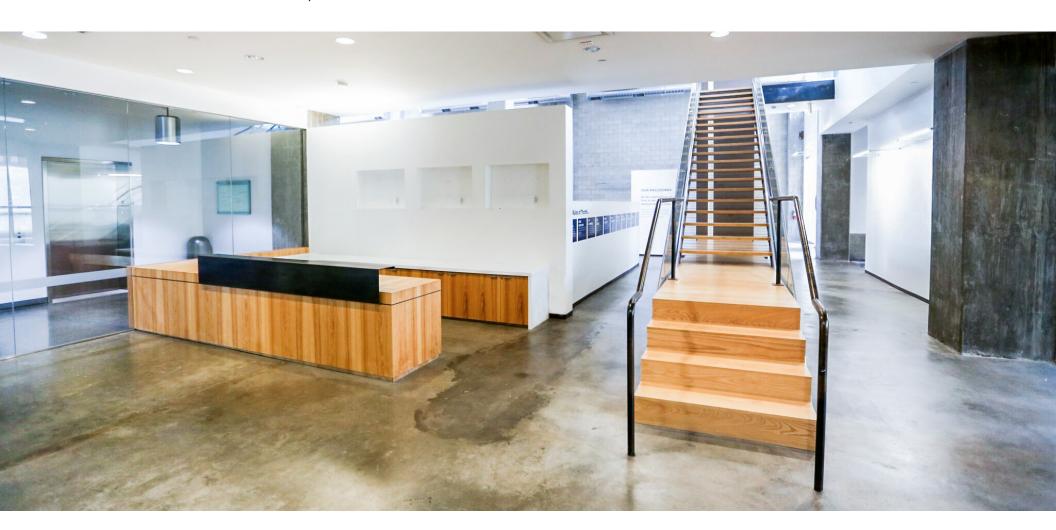

# 1556 20TH STREET

8,900 RSF AVAILABLE







#### **BUILDING EXTERIOR**



### 1556 20TH STREET

| FLOOR / AREA | PARTIAL 1ST / 8,912 RSF |
|--------------|-------------------------|
| POSSESSION   | NOVEMBER 2019           |
| TERM         | FLEXIBLE                |

### **SPACE DETAILS**

- Ideally located in the heart of the media district, creative building with ample parking and exposure to Colorado Ave.
- Abundant natural light with 20+ ft ceilings and amazing open layout with additional mezzanine space
- · Private patio
- Easily accessible by 10 freeway
- Notable tenants nearby include Red Bull, Lime Studios, and Sony
- Plethora of lunch and coffee options nearby including Starbucks, Renovo, 18th Street Coffee House, and Priscio Coffee and Sandwiches

### **CLICK HERE TO BOOK A TOUR**

For more information contact: LAsa