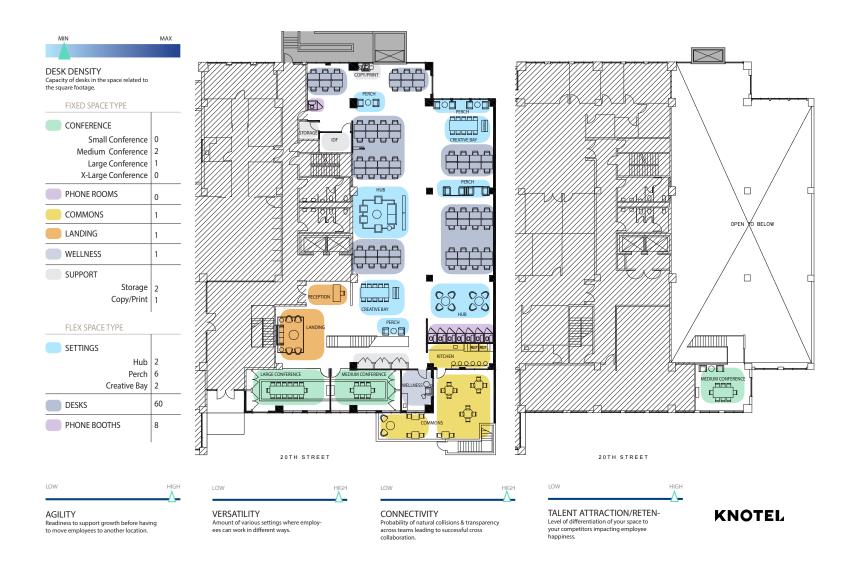

| FLEXIBLE                |

### **SPACE DETAILS**

- Ideally located in the heart of the media district, creative building with ample parking and exposure to Colorado Ave.
- Abundant natural light with 20+ ft ceilings and amazing open layout with additional mezzanine space
- · Private patio
- Easily accessible by 10 freeway
- Notable tenants nearby include Red Bull, Lime Studios, and Sony
- Plethora of lunch and coffee options nearby including Starbucks, Renovo, 18th Street Coffee House, and Priscio Coffee and Sandwiches

### **CLICK HERE TO BOOK A TOUR**

For more information contact: LAsales@knotel.com

### **EXISTING SPACE**

# 1556 20TH STREET



### **EXISTING SPACE**

# 1556 20TH STREET



### **TEST-FIT - PARTIAL 1ST - 8,912 RSF**

#### **CLICK TO DOWNLOAD**

# 1556 20TH STREET



### **CLICK HERE TO BOOK A TOUR**

For more information contact: LAsales@knotel.com

### **TEST-FIT - PARTIAL 1ST - 8,912 RSF**

#### **CLICK TO DOWNLOAD**

# 1556 20TH STREET



### **CLICK HERE TO BOOK A TOUR**

For more information contact: LAsales@knotel.com

### KNOTEL

Making long-term leases a thing of the past, Knotel designs, builds, and operates flexible office space for some of the world's biggest companies.



FLEXIBLE, SHORT-TERM AGREEMENTS



ALL-IN-ONE INCLUSIVE PRICING & SERVICES



CONFIGURABLE FURNITURE, BUILD-OUTS & DESIGN







### PROVEN 5-STEP PROCESS



#### Site Selection

You select your ideal location at your preferred contract length



### Strategy

We learn your business goals and workstyle to devise a space strategy and next steps



### Design

We refine a