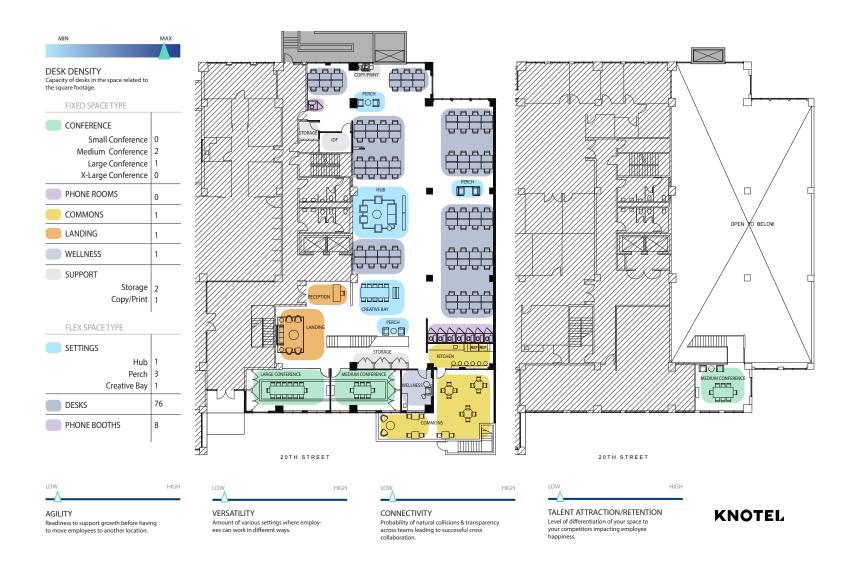

undant natural light with 20+ ft ceilings and amazing open layout with additional mezzanine space
- · Private patio
- Easily accessible by 10 freeway
- Notable tenants nearby include Red Bull, Lime Studios, and Sony
- Plethora of lunch and coffee options nearby including Starbucks, Renovo, 18th Street Coffee House, and Priscio Coffee and Sandwiches

### **CLICK HERE TO BOOK A TOUR**

For more information contact: LAsales@knotel.com

### **EXISTING SPACE**

# 1556 20TH STREET



### **EXISTING SPACE**

# 1556 20TH STREET



### **TEST-FIT - PARTIAL 1ST - 8,912 RSF**

#### **CLICK TO DOWNLOAD**

# 1556 20TH STREET



### **CLICK HERE TO BOOK A TOUR**

For more information contact: LAsales@knotel.com

### **TEST-FIT - PARTIAL 1ST - 8,912 RSF**

#### **CLICK TO DOWNLOAD**

# 1556 20TH STREET



### **CLICK HERE TO BOOK A TOUR**

For more information contact: LAsales@knotel.com

### KNOTEL

Making long-term leases a thing of the past, Knotel designs, builds, and operates flexible office space for some of the world's biggest companies.



FLEXIBLE, SHORT-TERM AGREEMENTS



ALL-IN-ONE INCLUSIVE PRICING & SERVICES



CONFIGURABLE FURNITURE, BUILD-OUTS & DESIGN







### PROVEN 5-STEP PROCESS



#### Site Selection

You select your ideal location at your preferred contract length



### Strategy

We learn your business goals and workstyle to devise a space strategy and next steps



### Design

We refine and optimize the design brief to fully align with your brand



### **Build-out & Move-in**

We launch our build-out process, staying in close contact with you to ensure a smooth D