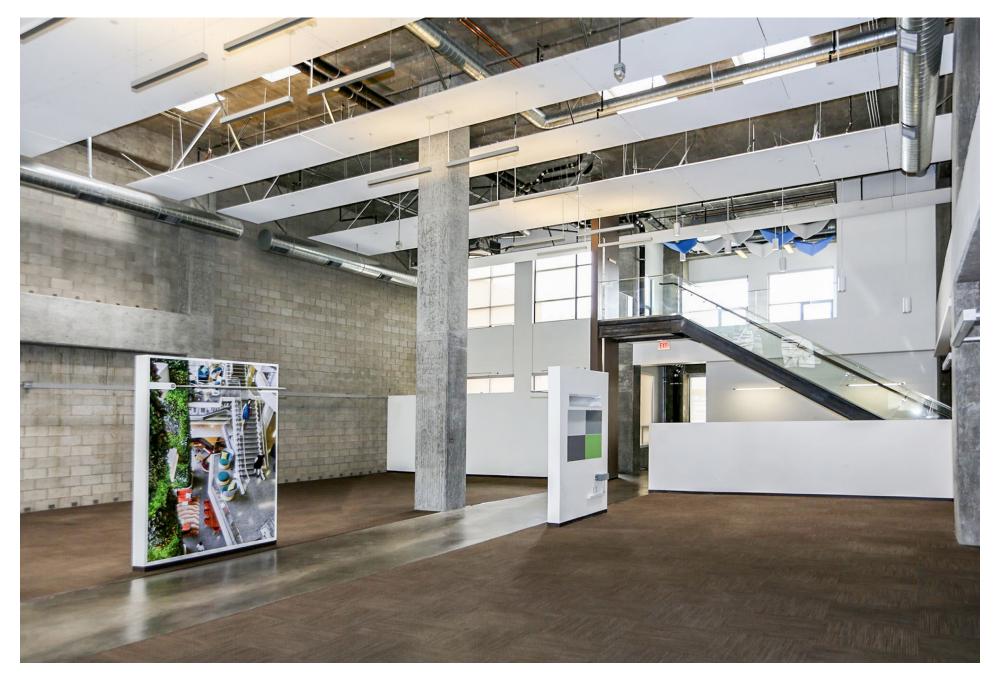

FLOOR / AREA | PARTIAL 1ST / 8,912 RSF |
|--------------|-------------------------|
| POSSESSION   | NOVEMBER 2019           |
| TERM         | FLEXIBLE                |

### **SPACE DETAILS**

- Ideally located in the heart of the media district, creative building with ample parking and exposure to Colorado Ave.
- Abundant natural light with 20+ ft ceilings and amazing open layout with additional mezzanine space
- · Private patio
- Easily accessible by 10 freeway
- Notable tenants nearby include Red Bull, Lime Studios, and Sony
- Plethora of lunch and coffee options nearby including Starbucks, Renovo, 18th Street Coffee House, and Priscio Coffee and Sandwiches

### **CLICK HERE TO BOOK A TOUR**

For more information contact: LAsales@knotel.com

### **EXISTING SPACE**

# 1556 20TH STREET



### **EXISTING SPACE**

# 1556 20TH STREET



### **TEST-FIT - PARTIAL 1ST - 8,912 RSF**

#### **CLICK TO DOWNLOAD**

# 1556 20TH STREET



### **CLICK HERE TO BOOK A TOUR**

For more information contact: LAsales@knotel.com

### **TEST-FIT - PARTIAL 1ST - 8,912 RSF**

#### **CLICK TO DOWNLOAD**

# 1556 20TH STREET



### **CLICK HERE TO BOOK A TOUR**

For more information contact: LAsales@knotel.com

### KNOTEL

Making long-term leases a thing of the past, Knotel designs, builds, and operates flexible office space for some of the world's biggest companies.



FLEXIBLE, SHORT-TERM AGREEMENTS



ALL-IN-ONE INCLUSIVE PRICING & SERVICES



CONFIGURABLE FURNITURE, BUILD-OUTS & DESIGN







### PROVEN 5-STEP PROCESS



#### Site Selection

You select your ideal location at your preferred cont