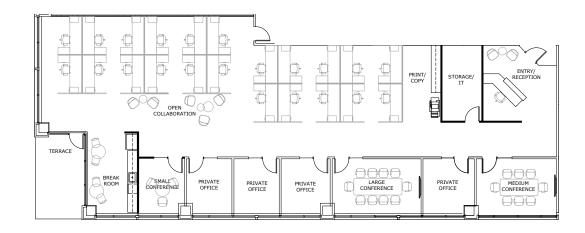

6100 219th Street Southwest, Mountlake Terrace, WA

**Suite 250** 5,821 RSF

Corporate Center **Two** Suite 300

6100 219th Street Southwest, Mountlake Terrace, WA

Suite 300 23,007 RSF

Suite 320 (demised) 10,451 RSF