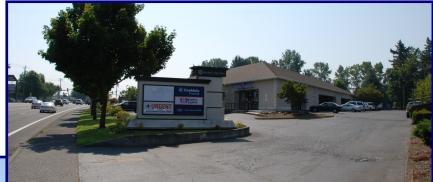

### Burnside Square

View Online:

1200—1290 NE Burnside, Gresham, OR 97030

This strip center is conveniently located in the heart of Gresham at the juncture of NE Burnside and NE Division. Blackrock Coffee is located on the corner in their own stand alone drive thru and other neighboring Tenants include Baskin Robins, One Main Financial and First American Title. Average Daily Traffic is 25,819 cars per day on Burnside and 19,309 cars per day on Division.