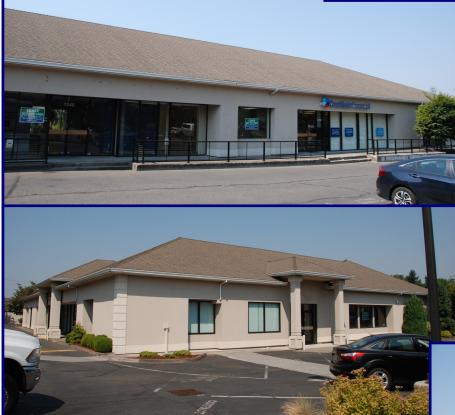

### Burnside Square

View Online:

1200—1290 NE Burnside, Gresham, OR 97030

This strip center is conveniently located in the heart of Gresham at the juncture of NE Burnside and NE Division. Blackrock Coffee is located on the corner in their own stand alone drive thru and other neighboring Tenants include Baskin Robins, One Main Financial and First American Title. Average Daily Traffic is 25,819 cars per day on Burnside and 19,309 cars per day on Division.