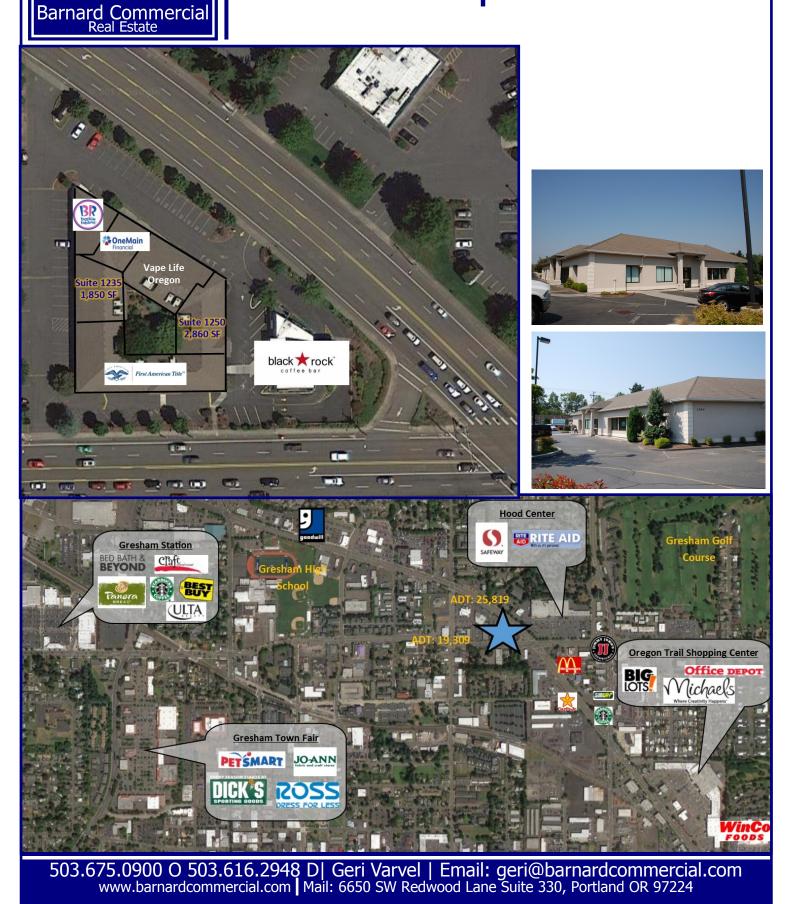

### Burnside Square

View Online:

1200—1290 NE Burnside, Gresham, OR 97030

This strip center is conveniently located in the heart of Gresham at the juncture of NE Burnside and NE Division. Blackrock Coffee is located on the corner in their own stand alone drive thru and other neighboring Tenants include Baskin Robins, One Main Financial and First American Title. Average Daily Traffic is 25,819 cars per day on Burnside and 19,309 cars per day on Division.

#### Available:

Suite 1235—1,850 SF Suite 1250—2,860 SF

\$18.50 SF/Year, NNN