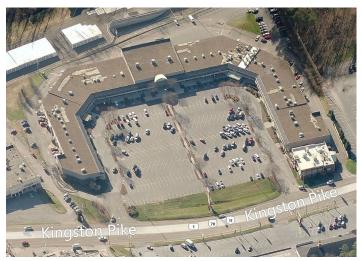

## **The Gallery**

## 7240 Kingston Plke, Knoxville, TN 37919

Listing ID: 30284893 Status: Active

Property Type: Shopping Center For Lease

Retail Type: Strip Center

Contiguous Space: 2,902 - 6,800 SF

Total Available: 15,402 SF

Property Visibility: Excellent

Year Built: 1984

Parking Ratio: 4.9 (per 1000 SF)

Parking Type: Surface

## **Overview/Comments**

For more than 30 years THE GALLERY has held itself as west Knoxville's place to be for open-air shopping. Its 26 stores remain a magnet to everyone who travels down Kingston Pike (Knoxville's most traveled road). Foot traffic is assured with three popular restaurants plus a diverse list of tenants that includes a major furniture anchor specialty women's shops and a sports store. THE GALLERY will remain Knoxville's shopping destination for some time to come.