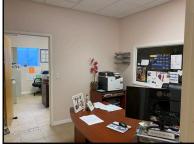

## **Property Information**

- Immaculate 10,000± SF Warehouse/Office, Built in 2007
- 5,250± SF High End Office Build Out
- 3,300± SF Total Warehouse Space:
  - 2 Separate Bays: 1,000± SF, (100% AC'd) & 2,300± SF
  - Ceiling Heights 14'± to 17'± & Two 12'x 14'± Overhead Doors
- 1,450± SF Built Out Daycare w/Fenced Playground!!
- Pride of Ownership, Move-In Ready
- For Sale \$ 1,449,000, Furnished; For Lease \$13 PSF NNN, Furnished