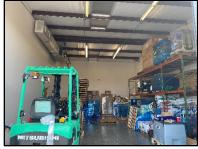

## **Property Information**

- Immaculate 10,000± SF Warehouse/Office, Built in 2007
- 5,250± SF High End Office Build Out
- 3,300± SF Total Warehouse Space:
  - 2 Separate Bays: 1,000± SF, (100% AC'd) & 2,300± SF
  - Ceiling Heights 14'± to 17'± & Two 12'x 14'± Overhead Doors
- 1,450± SF Built Out Daycare w/Fenced Playground!!
- Pride of Ownership, Move-In Ready
- For Sale \$ 1,449,000, Furnished; For Lease \$13 PSF NNN, Furnished