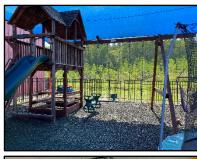

## **Property Information**

- Immaculate 10,000± SF Warehouse/Office, Built in 2007
- 5,250± SF High End Office Build Out
- 3,300± SF Total Warehouse Space:
  - 2 Separate Bays: 1,000± SF, (100% AC'd) & 2,300± SF
  - Ceiling Heights 14'± to 17'± & Two 12'x 14'± Overhead Doors
- 1,450± SF Built Out Daycare w/Fenced Playground!!
- Pride of Ownership, Move-In Ready
- For Sale \$ 1,449,000, Furnished; For Lease \$13 PSF NNN, Furnished