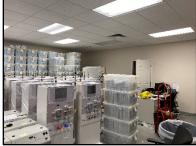

## **Property Information**

- Immaculate 10,000± SF Warehouse/Office, Built in 2007
- 5,250± SF High End Office Build Out
- 3,300± SF Total Warehouse Space:
  - 2 Separate Bays: 1,000± SF, (100% AC'd) & 2,300± SF
  - Ceiling Heights 14'± to 17'± & Two 12'x 14'± Overhead Doors
- 1,450± SF Built Out Daycare w/Fenced Playground!!
- Pride of Ownership, Move-In Ready
- For Sale \$ 1,449,000, Furnished; For Lease \$13 PSF NNN, Furnished