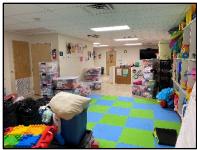

## **Property Information**

- Immaculate 10,000± SF Warehouse/Office, Built in 2007
- 5,250± SF High End Office Build Out
- 3,300± SF Total Warehouse Space:
  - 2 Separate Bays: 1,000± SF, (100% AC'd) & 2,300± SF
  - Ceiling Heights 14'± to 17'± & Two 12'x 14'± Overhead Doors
- 1,450± SF Built Out Daycare w/Fenced Playground!!
- Pride of Ownership, Move-In Ready
- For Sale \$ 1,449,000, Furnished; For Lease \$13 PSF NNN, Furnished