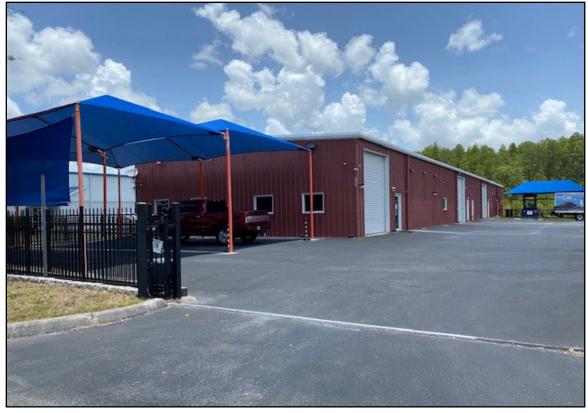

## **Property Information**

- Immaculate 10,000± SF Warehouse/Office, Built in 2007
- 5,250± SF High End Office Build Out
- 3,300± SF Total Warehouse Space:
  - 2 Separate Bays: 1,000± SF, (100% AC'd) & 2,300± SF
  - Ceiling Heights 14'± to 17'± & Two 12'x 14'± Overhead Doors
- 1,450± SF Built Out Daycare w/Fenced Playground!!
- Pride of Ownership, Move-In Ready
- For Sale \$ 1,449,000, Furnished; For Lease \$13 PSF NNN, Furnished