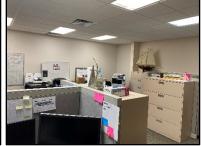

## **Property Information**

- Immaculate 10,000± SF Warehouse/Office, Built in 2007
- 5,250± SF High End Office Build Out
- 3,300± SF Total Warehouse Space:
  - 2 Separate Bays: 1,000± SF, (100% AC'd) & 2,300± SF
  - Ceiling Heights 14'± to 17'± & Two 12'x 14'± Overhead Doors
- 1,450± SF Built Out Daycare w/Fenced Playground!!
- Pride of Ownership, Move-In Ready
- For Sale \$ 1,449,000, Furnished; For Lease \$13 PSF NNN, Furnished