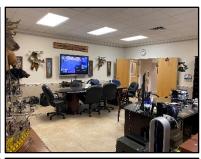

## **Property Information**

- Immaculate 10,000± SF Warehouse/Office, Built in 2007
- 5,250± SF High End Office Build Out
- 3,300± SF Total Warehouse Space:
  - 2 Separate Bays: 1,000± SF, (100% AC'd) & 2,300± SF
  - Ceiling Heights 14'± to 17'± & Two 12'x 14'± Overhead Doors
- 1,450± SF Built Out Daycare w/Fenced Playground!!
- Pride of Ownership, Move-In Ready
- For Sale \$ 1,449,000, Furnished; For Lease \$13 PSF NNN, Furnished