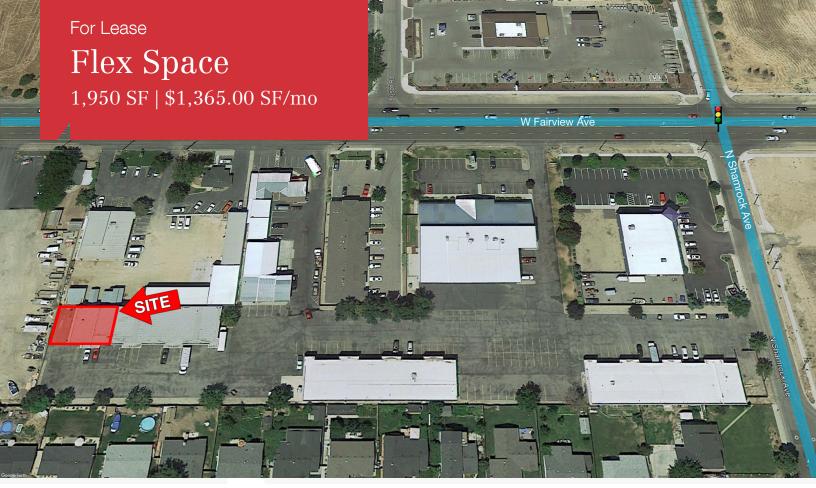

## **AVAILABLE PROPERTY**

**Location** Fairview Ave between Five Mile Road and Cloverdale

Road

Building Size 8,798 SF

Availability 1,950 SF

**Zoning** C-2D

Lease Rate \$1,365.00/month (NNN)

NNN Estimate \$370.50/month

## SITE INFORMATION

- Outside fenced yard (23' x 49')
- Excellent location on Fairview Ave at Shamrock Avenue with access to signal
- 10' x 10' grade level overhead door
- Flexible suite configuration
- Ample parking
- Heated warehouse