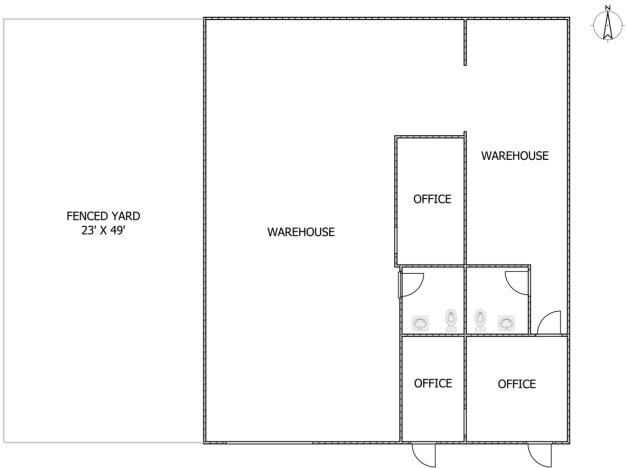

## SITE INFORMATION

- Outside fenced yard (23' x 49')
- Excellent location on Fairview Ave at Shamrock Avenue with access to signal
- 10' x 10' grade level overhead door
- Flexible suite configuration
- Ample parking
- Heated warehouse