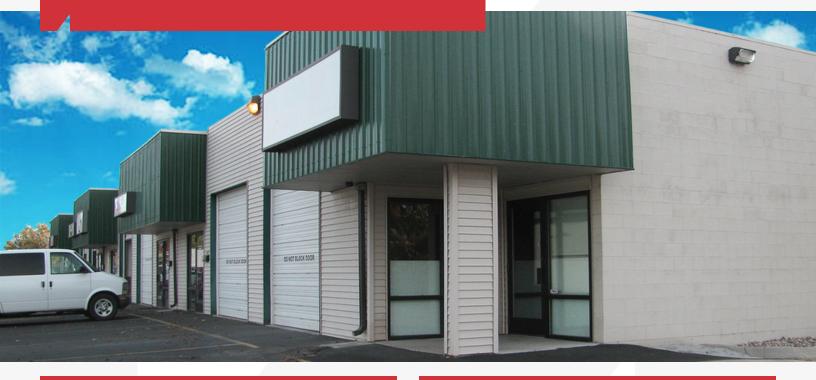

## Pacific Plaza - Flex Space

11539 W. Fairview Ave., Boise, ID 83713

## **AVAILABLE PROPERTY**

**Location** Fairview Ave between Five Mile Road and Cloverdale

Road

Building Size 8,798 SF

Availability 1,950 SF

**Zoning** C-2D

Lease Rate \$1,365.00/month (NNN)

NNN Estimate \$370.50/month

## SITE INFORMATION

- Outside fenced yard (23' x 49')
- Excellent location on Fairview Ave at Shamrock Avenue with access to signal
- 10' x 10' grade level overhead door
- Flexible suite configuration
- Ample parking
- Heated warehouse