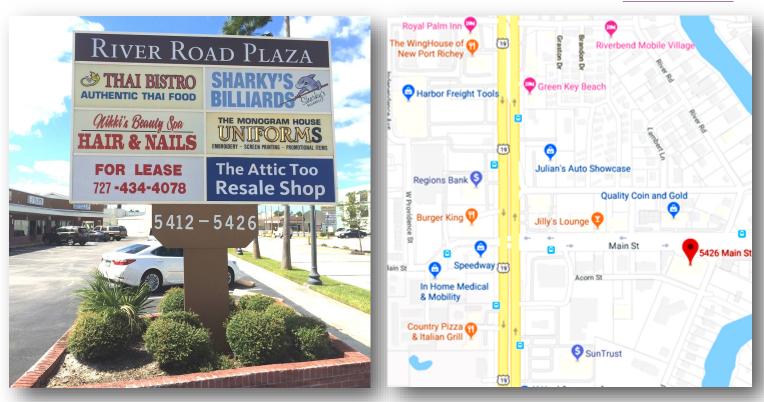

## River Road Retail Space for Lease

5412-5426 Main Street, New Port Richey, FL 34652

## For Lease

- 2513± SF retail space available now
- Great visibility with frontage on Main Street
- One block from US Highway 19
- Historical plaza in Downtown New Port Richey
- New pylon signage and building signage
- Lease Rate: \$8.00 PSF Modified Gross