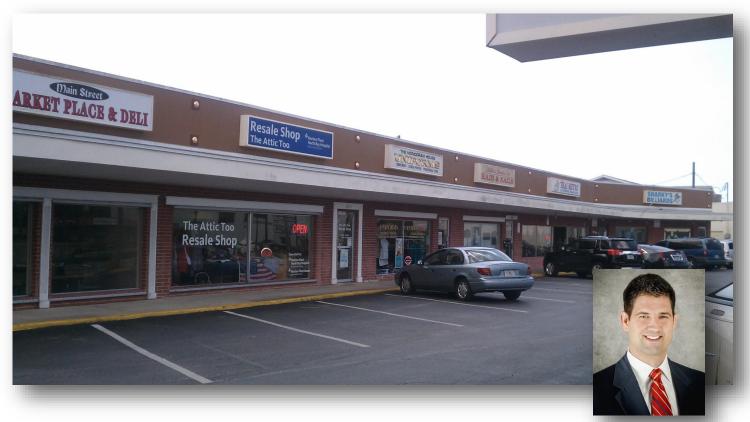

## River Road Retail Space for Lease

5412-5426 Main Street, New Port Richey, FL 34652

## For Lease

- 2513± SF retail space available now
- Great visibility with frontage on Main Street
- One block from US Highway 19
- Historical plaza in Downtown New Port Richey
- New pylon signage and building signage
- Lease Rate: \$8.00 PSF Modified Gross