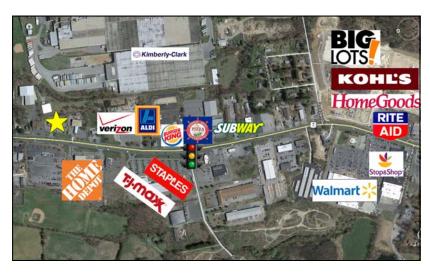

## RETAIL SPACE

103 Danbury Road, Unit 2 New Milford, CT

Lease Price: \$12.00 NNN

Be neighbors with Home Depot, Staples, TJ Maxx, and Aldi Supermarket. Property has 256 ft. frontage on Route 7, city water, sewer and gas. Fantastic location and great visibility. Ideal for any retail use.