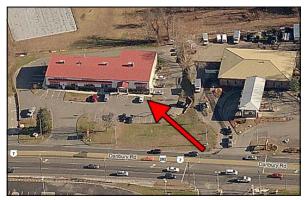

## RETAIL SPACE

103 Danbury Road, Unit 2 New Milford, CT

Lease Price: \$12.00 NNN

Be neighbors with Home Depot, Staples, TJ Maxx, and Aldi Supermarket. Property has 256 ft. frontage on Route 7, city water, sewer and gas. Fantastic location and great visibility. Ideal for any retail use.