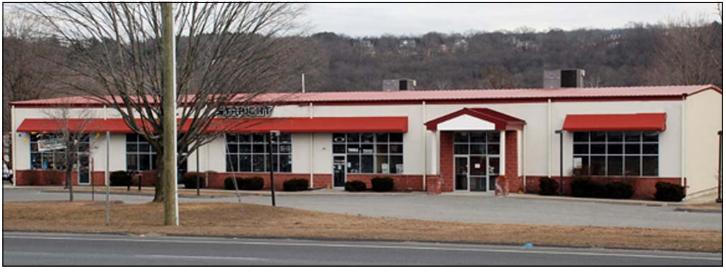

## RETAIL SPACE

103 Danbury Road, Unit 2 New Milford, CT

Lease Price: \$12.00 NNN

Be neighbors with Home Depot, Staples, TJ Maxx, and Aldi Supermarket. Property has 256 ft. frontage on Route 7, city water, sewer and gas. Fantastic location and great visibility. Ideal for any retail use.