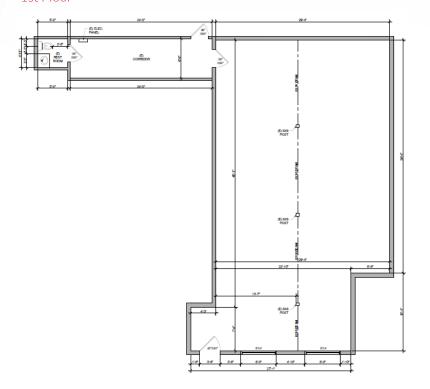

17720 - 17734 Sierra Hwy | Santa Clarita, CA 91351

17720A: 793 SF 1st Floor

17724: 620 SF 1st Floor

17724A: 1,316 SF 1st Floor

YAIR HAIMOFF, SIOR

Executive Managing Director & 818.203.5429

yhaimoff@spectrumcre.com
DRE License #01414758