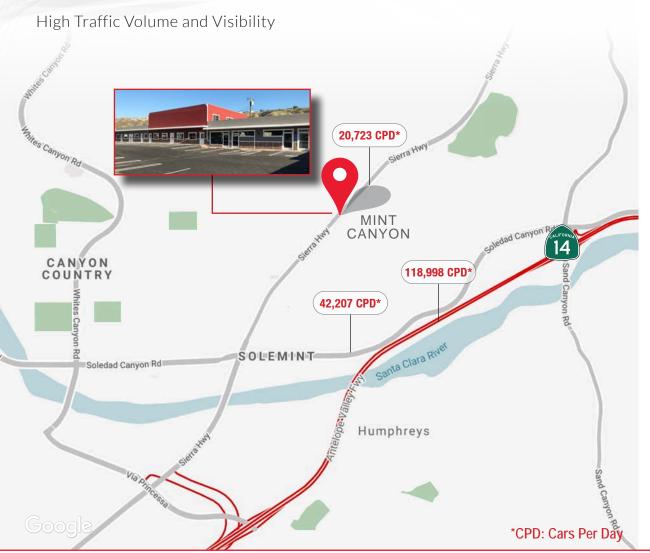

17720 - 17734 Sierra Hwy | Santa Clarita, CA 91351

- New Retail Development Project
- Complete Remodel Underway New Ownership
- New Suites from 620 3,145 SF and 12,960 SF Available
  - o 17720A: 793 SF
  - o 17724: 620 SF
  - o 17724A: 1,316 SF
  - o 17726: 1,674 SF
  - o 17728: 3,145 SF
  - o 17730: 2,323 SF
- NFIGHBORING:
  - o College of the Canyons
  - o Skyline Ranch New Home Development
  - o Backwoods Inn
  - o Elks Lodge
  - o Travelodge by Wyndham
  - o Tractor Supply Co.
- Great Street Frontage with Excellent Visibility and Signage
- High Traffic Volume
- Excellent Demographics
- Adjacent to Soledad Canyon Rd & Sierra Hwy a Major Retail / Office Corridor
- Minutes from Freeway On-ramp