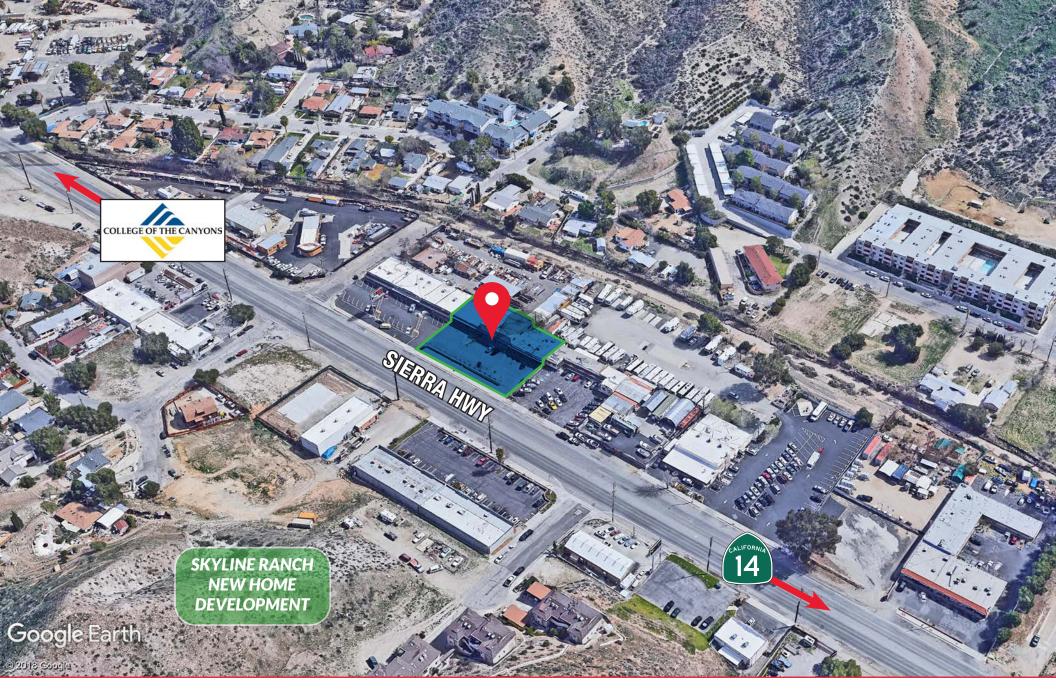

17720 - 17734 Sierra Hwy | Santa Clarita, CA 91351

- New Retail Development Project
- Complete Remodel Underway New Ownership
- New Suites from 620 3,145 SF and 12,960 SF Available
  - o 17720A: 793 SF
  - o 17724: 620 SF
  - o 17724A: 1,316 SF
  - o 17726: 1,674 SF
  - o 17728: 3,145 SF
  - o 17730: 2,323 SF
- NFIGHBORING:
  - o College of the Canyons
  - o Skyline Ranch New Home Development
  - o Backwoods Inn
  - o Elks Lodge
  - o Travelodge by Wyndham
  - o Tractor Supply Co.
- Great Street Frontage with Excellent Visibility and Signage
- High Traffic Volume
- Excellent Demographics
- Adjacent to Soledad Canyon Rd & Sierra Hwy a Major Retail / Office Corridor
- Minutes from Freeway On-ramp