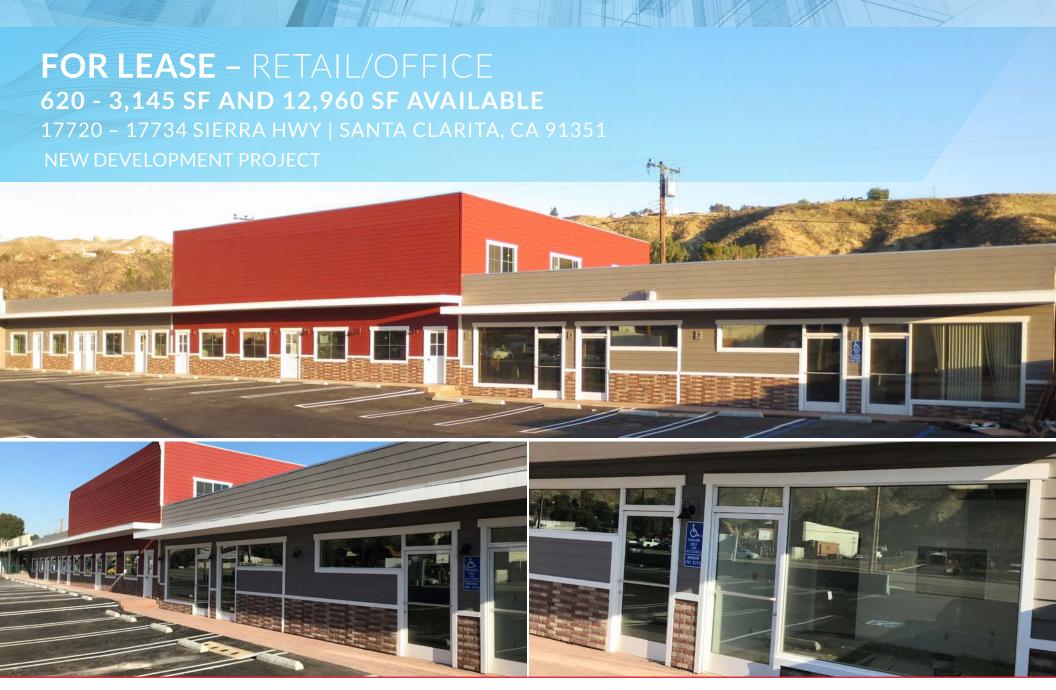

17720 - 17734 Sierra Hwy | Santa Clarita, CA 91351

- New Retail Development Project
- Complete Remodel Underway New Ownership
- New Suites from 620 3,145 SF and 12,960 SF Available
  - o 17720A: 793 SF
  - o 17724: 620 SF
  - o 17724A: 1,316 SF
  - o 17726: 1,674 SF
  - o 17728: 3,145 SF
  - o 17730: 2,323 SF
- NFIGHBORING:
  - o College of the Canyons
  - o Skyline Ranch New Home Development
  - o Backwoods Inn
  - o Elks Lodge
  - o Travelodge by Wyndham
  - o Tractor Supply Co.
- Great Street Frontage with Excellent Visibility and Signage
- High Traffic Volume
- Excellent Demographics
- Adjacent to Soledad Canyon Rd & Sierra Hwy a Major Retail / Office Corridor
- Minutes from Freeway On-ramp