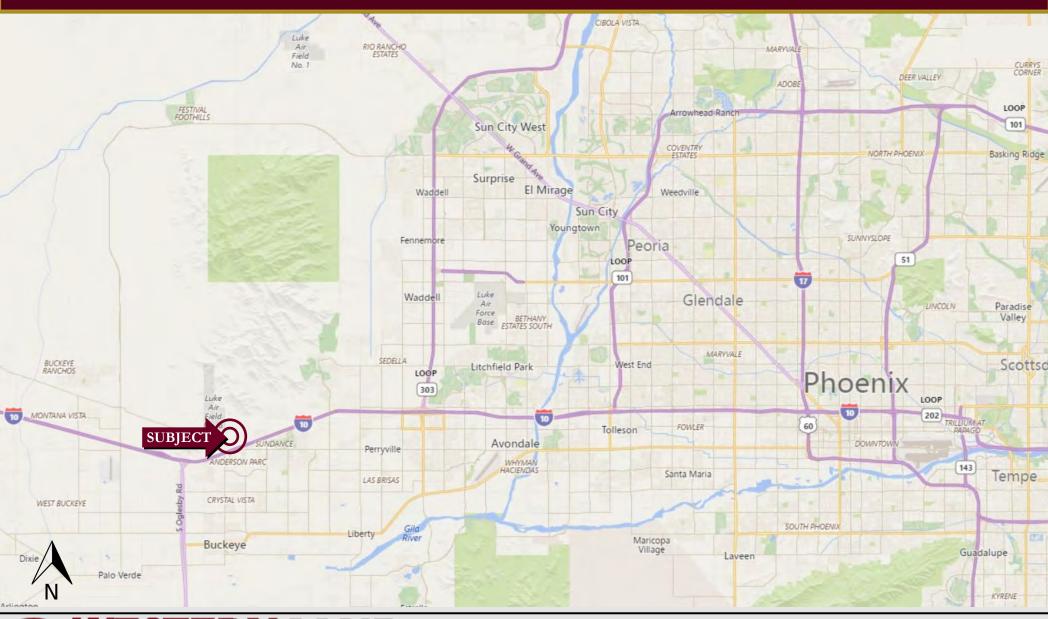

## **HIGHLIGHTS:**

- Buckeye is the fastest growing city in the nation!
- 1/2 mile north of I-10 with paved road frontage.
- Current population is 86,000 (link).
- Rectangular site dimensions for functional building design.
- Abundant labor force.
- Easy access to Southern California via I-10.

## MILLER ROAD & INTERSTATE 10 BUCKEYE, ARIZONA

WESTERN LAND COMPANY LLC

SCOTT TRUITT - DESIGNATED BROKER 8040 E MORGAN TRAIL, SUITE 22

SCOTTSDALE, ARIZONA 85258

**OFFICE:** 623-977-4900

MOBILE: 602-622-9099