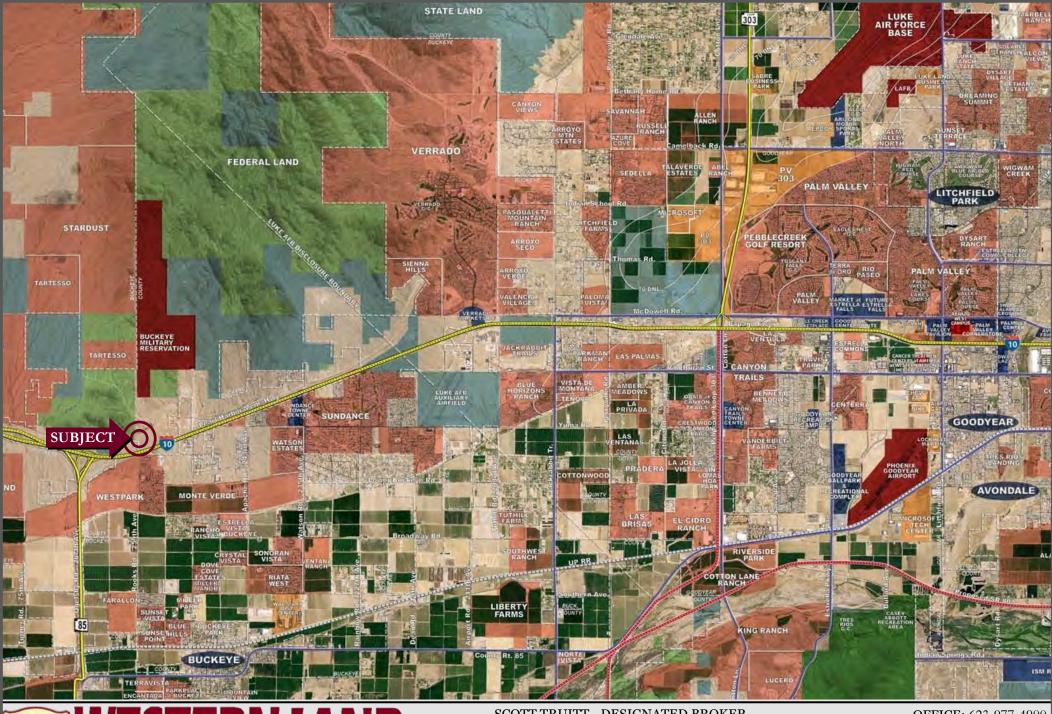

## **HIGHLIGHTS:**

- Buckeye is the fastest growing city in the nation!
- 1/2 mile north of I-10 with paved road frontage.
- Current population is 86,000 (link).
- Rectangular site dimensions for functional building design.
- Abundant labor force.
- Easy access to Southern California via I-10.

## MILLER ROAD & INTERSTATE 10 BUCKEYE, ARIZONA

WESTERN LAND COMPANY LLC

SCOTT TRUITT - DESIGNATED BROKER 8040 E MORGAN TRAIL, SUITE 22

SCOTTSDALE, ARIZONA 85258

**OFFICE:** 623-977-4900

MOBILE: 602-622-9099