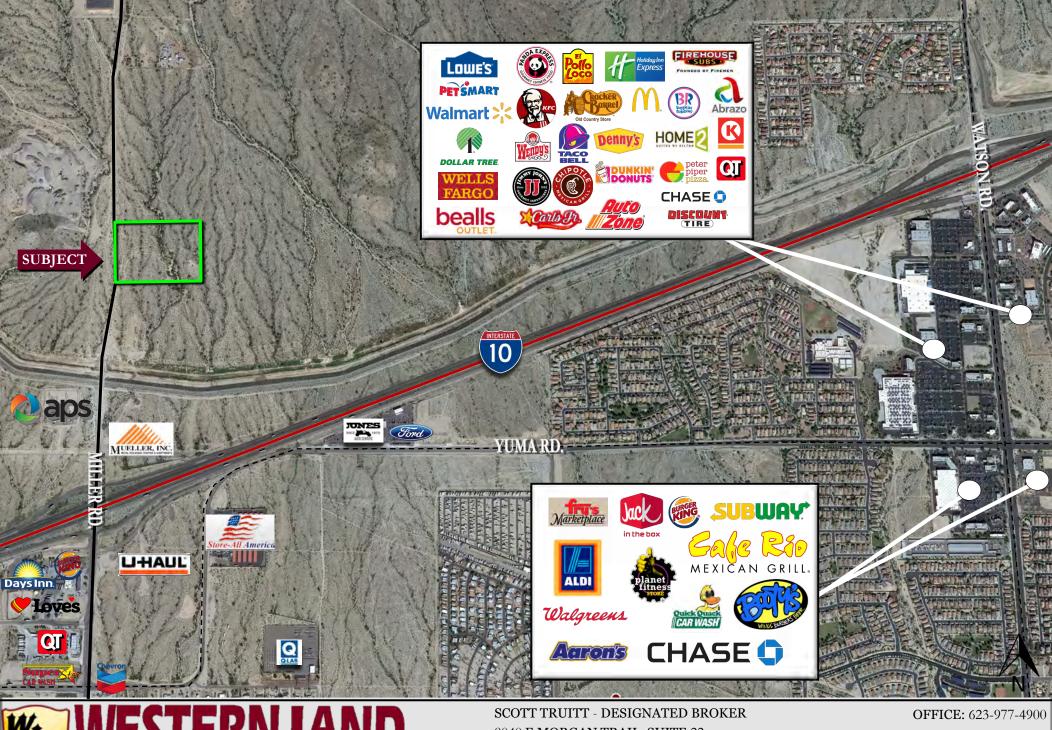

## **HIGHLIGHTS:**

- Buckeye is the fastest growing city in the nation!
- 1/2 mile north of I-10 with paved road frontage.
- Current population is 86,000 (link).
- Rectangular site dimensions for functional building design.
- Abundant labor force.
- Easy access to Southern California via I-10.

## MILLER ROAD & INTERSTATE 10 BUCKEYE, ARIZONA

WESTERN LAND COMPANY LLC

SCOTT TRUITT - DESIGNATED BROKER 8040 E MORGAN TRAIL, SUITE 22

SCOTTSDALE, ARIZONA 85258

**OFFICE:** 623-977-4900

MOBILE: 602-622-9099