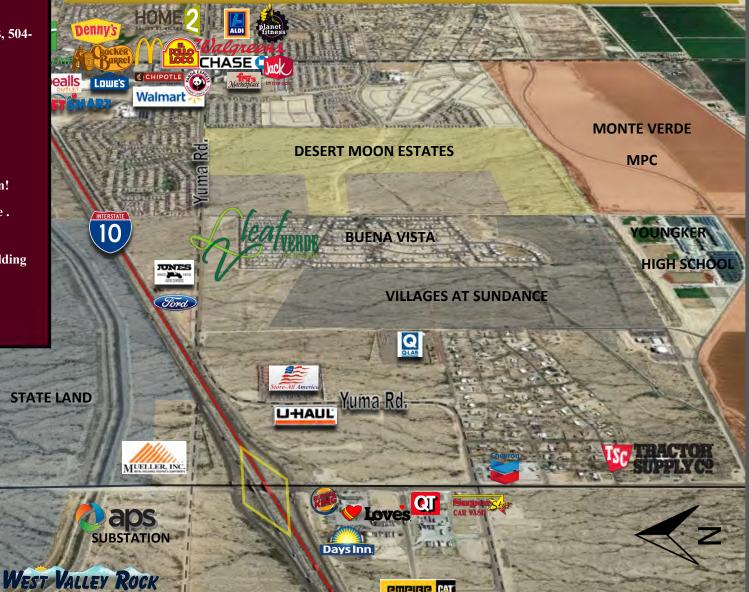

## **HIGHLIGHTS:**

- Buckeye is the fastest growing city in the nation!
- 1/2 mile north of I-10 with paved road frontage.
- Current population is 86,000 (link).
- Rectangular site dimensions for functional building design.
- Abundant labor force.
- Easy access to Southern California via I-10.

## MILLER ROAD & INTERSTATE 10 BUCKEYE, ARIZONA

WESTERN LAND COMPANY LLC

SCOTT TRUITT - DESIGNATED BROKER 8040 E MORGAN TRAIL, SUITE 22

SCOTTSDALE, ARIZONA 85258

**OFFICE:** 623-977-4900

MOBILE: 602-622-9099