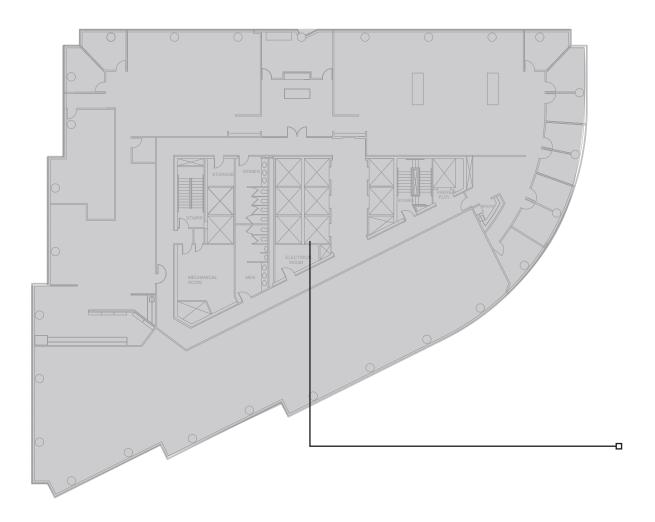

oga & Meditation, Balance Barre, Core Pilates, and High Intensity Interval Training.

#### **BUILDING AMENITIES**

Onsite Fitness & Yoga Studio with Classes
Onsite Cafe & Food Service
Onsite Tenant Lounge
Indoor / Outdoor Music Studio
First Horizon Bank Branch in Lobby

We are proud to announce Nashville City Center's JamNasium, the only music studio featuring best-in-class instruments and recording equipment in an office building. In addition to the music studio, we offer monthly sip & learn lecture series, pop-up errands, happy hours, and more to ensure there is something for everyone in the community.







### 5TH FLOOR



## 7TH FLOOR





### **FULL FLOOR - SUITE 900**

18,887 SF

37,774 SF Contiguous on Floors 9, 10

Additional 19,353 SF available on Floor 23

### 9 T H F L O O R





### **FULL FLOOR - SUITE 1000**

18,887 SF

37,774 SF Contiguous on Floors 9, 10

Additional 19,353 SF available on Floor 23

### 10THFLOOR



### 18TH FLOOR





### **FULL FLOOR - SUITE 2300**

19,353 SF

Can be combined with 37,774 SF Contiguous on Floors 9, 10 for a total of 57,127 SF

### 23RD FL00R

### **ANDREW MAXWELL**

615.324.0793
ANDREW.MAXWELL@FOUNDRYCOMMERCIAL.COM

#### **JASON HOLWERDA**

615.771.0440 JASON.HOLWERDA@FOUNDRYCOMMERCIAL.COM

### JOHN KELLER

615.324.0786 JOHN.KELLER@FOUNDRYCOMMERCIAL.COM



FOUNDRYCOMMERCIAL.COM 615.997.0010