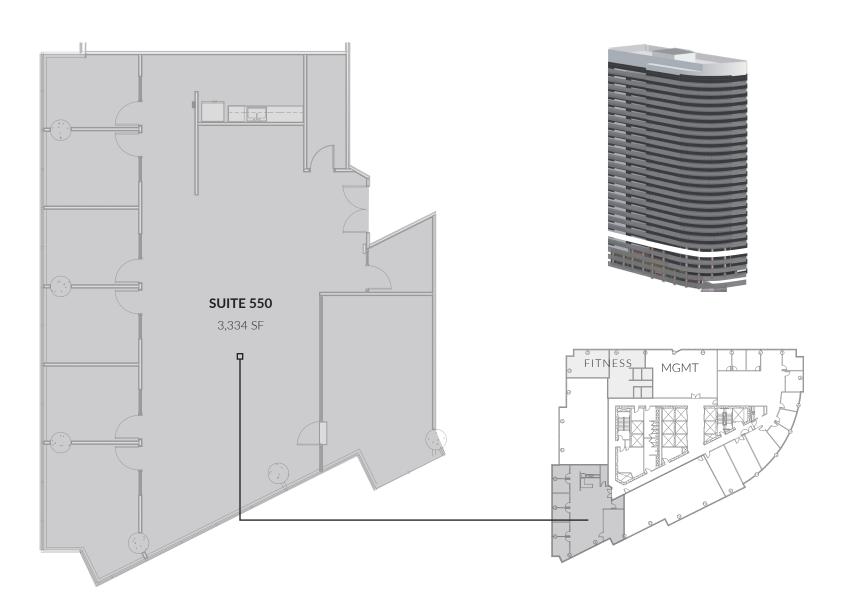

ashville Hotel Indigo

### SOUTHERN HOSPITALITY, REDEFINED.



Our Fitness Center proudly hosts a rotation of classes from top Goomi Group instructors in Nashville, including weekly Yoga & Meditation, Balance Barre, Core Pilates, and High Intensity Interval Training.

#### **BUILDING AMENITIES**

Onsite Fitness & Yoga Studio with Classes
Onsite Cafe & Food Service
Onsite Tenant Lounge
Indoor / Outdoor Music Studio
First Horizon Bank Branch in Lobby

We are proud to announce Nashville City Center's JamNasium, the only music studio featuring best-in-class instruments and recording equipment in an office building. In addition to the music studio, we offer monthly sip & learn lecture series, pop-up errands, happy hours, and more to ensure there is something for everyone in the community.







### 5TH FLOOR



## 7TH FLOOR





### **FULL FLOOR - SUITE 900**

18,887 SF

37,774 SF Contiguous on Floors 9, 10

Additional 19,353 SF available on Floor 23

### 9 T H F L O O R





### **FULL FLOOR - SUITE 1000**

18,887 SF

37,774 SF Contiguous on Floors 9, 10

Additional 19,353 SF available on Floor 23

### 10THFLOOR



### 18TH FLOOR





### **FULL FLOOR - SUITE 2300**

19,353 SF

Can be combined with 37,774 SF Contiguous on Floors 9, 10 for a total of 57,127 SF

### 23RD FL00R

### **ANDREW MAXWELL**

615.324.0793
ANDREW.MAXWELL@FOUNDRYCOMMERCIAL.COM

#### **JASON HOLWERDA**

615.771.0440 JASON.HOLWERDA@FOUNDRYCOMMERCIAL.COM

### JOHN KELLER

615.324.0786 JOHN.KELLER@FOUNDRYCOMMERCIAL.COM



FOUNDRYCOMMERCIAL.COM 615.997.0010