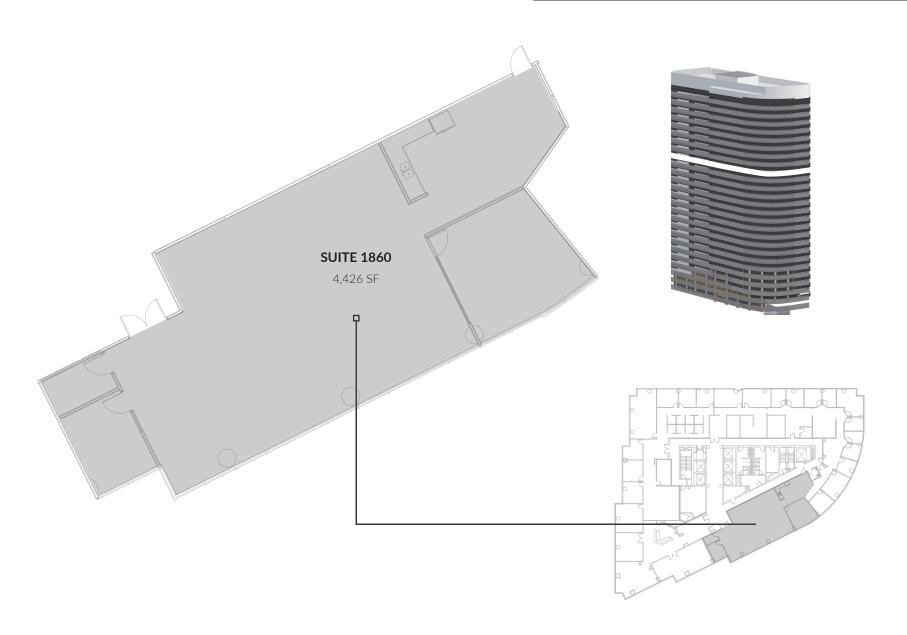

ith Classes
Onsite Cafe & Food Service
Onsite Tenant Lounge
Indoor / Outdoor Music Studio
First Horizon Bank Branch in Lobby

We are proud to announce Nashville City Center's JamNasium, the only music studio featuring best-in-class instruments and recording equipment in an office building. In addition to the music studio, we offer monthly sip & learn lecture series, pop-up errands, happy hours, and more to ensure there is something for everyone in the community.







### 5TH FLOOR



## 7TH FLOOR





### **FULL FLOOR - SUITE 900**

18,887 SF

37,774 SF Contiguous on Floors 9, 10

Additional 19,353 SF available on Floor 23

### 9 T H F L O O R





### **FULL FLOOR - SUITE 1000**

18,887 SF

37,774 SF Contiguous on Floors 9, 10

Additional 19,353 SF available on Floor 23

### 10THFLOOR



### 18TH FLOOR





### **FULL FLOOR - SUITE 2300**

19,353 SF

Can be combined with 37,774 SF Contiguous on Floors 9, 10 for a total of 57,127 SF

### 23RD FL00R

### **ANDREW MAXWELL**

615.324.0793
ANDREW.MAXWELL@FOUNDRYCOMMERCIAL.COM

#### **JASON HOLWERDA**

615.771.0440 JASON.HOLWERDA@FOUNDRYCOMMERCIAL.COM

### JOHN KELLER

615.324.0786 JOHN.KELLER@FOUNDRYCOMMERCIAL.COM



FOUNDRYCOMMERCIAL.COM 615.997.0010