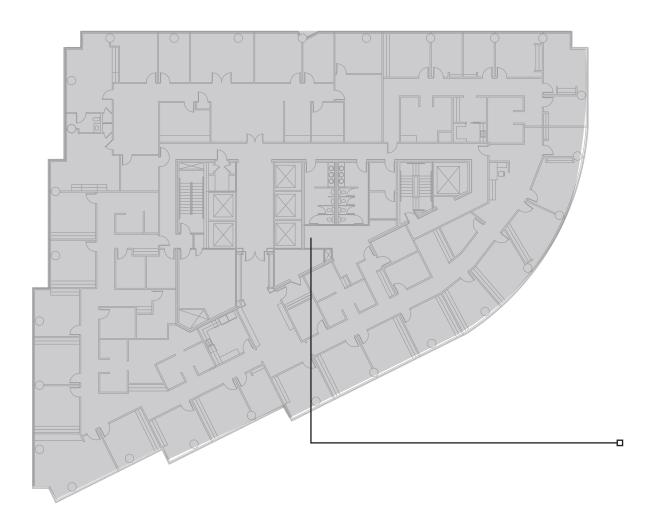

Cafe & Food Service
Onsite Tenant Lounge
Indoor / Outdoor Music Studio
First Horizon Bank Branch in Lobby

We are proud to announce Nashville City Center's JamNasium, the only music studio featuring best-in-class instruments and recording equipment in an office building. In addition to the music studio, we offer monthly sip & learn lecture series, pop-up errands, happy hours, and more to ensure there is something for everyone in the community.







### 5TH FLOOR



## 7TH FLOOR





### **FULL FLOOR - SUITE 900**

18,887 SF

37,774 SF Contiguous on Floors 9, 10

Additional 19,353 SF available on Floor 23

### 9 T H F L O O R





### **FULL FLOOR - SUITE 1000**

18,887 SF

37,774 SF Contiguous on Floors 9, 10

Additional 19,353 SF available on Floor 23

### 10THFLOOR



### 18TH FLOOR





### **FULL FLOOR - SUITE 2300**

19,353 SF

Can be combined with 37,774 SF Contiguous on Floors 9, 10 for a total of 57,127 SF

### 23RD FL00R

### **ANDREW MAXWELL**

615.324.0793
ANDREW.MAXWELL@FOUNDRYCOMMERCIAL.COM

#### **JASON HOLWERDA**

615.771.0440 JASON.HOLWERDA@FOUNDRYCOMMERCIAL.COM

### JOHN KELLER

615.324.0786 JOHN.KELLER@FOUNDRYCOMMERCIAL.COM



FOUNDRYCOMMERCIAL.COM 615.997.0010