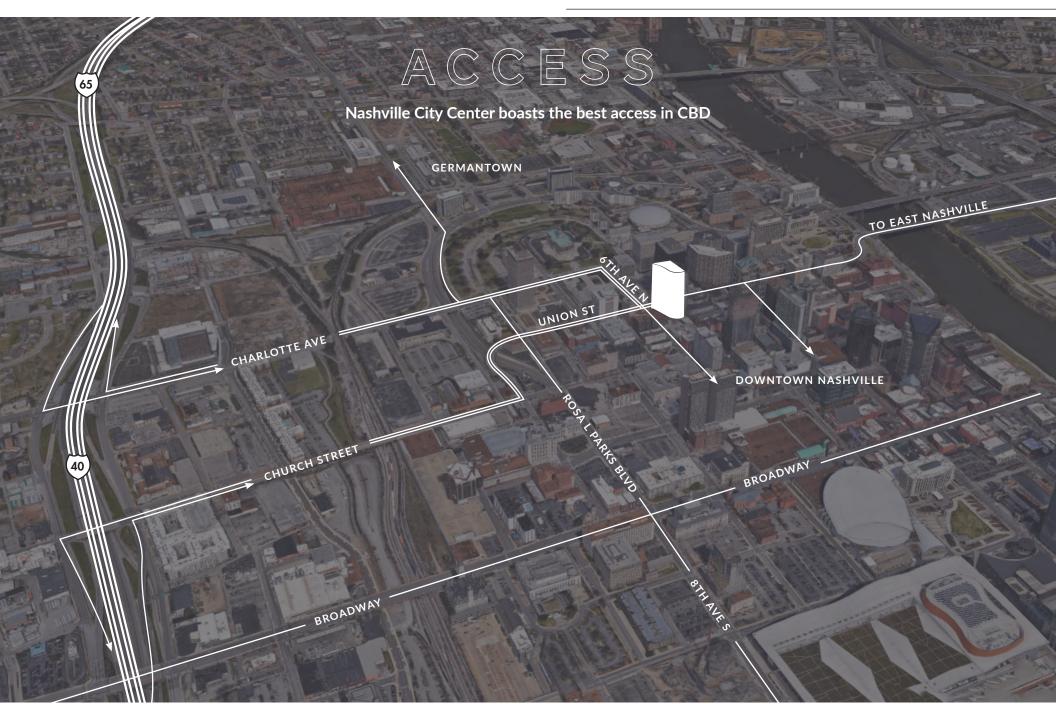

### **SUBMARKET**

Nashville CBD

# NEIGHBORHOOD

Nashville City Center sits in the heart of downtown with an abundance of nearby coffee shops, restaurants, shopping and entertainment. The amenities listed on the following page are within a half mile and quick walk or rideshare.