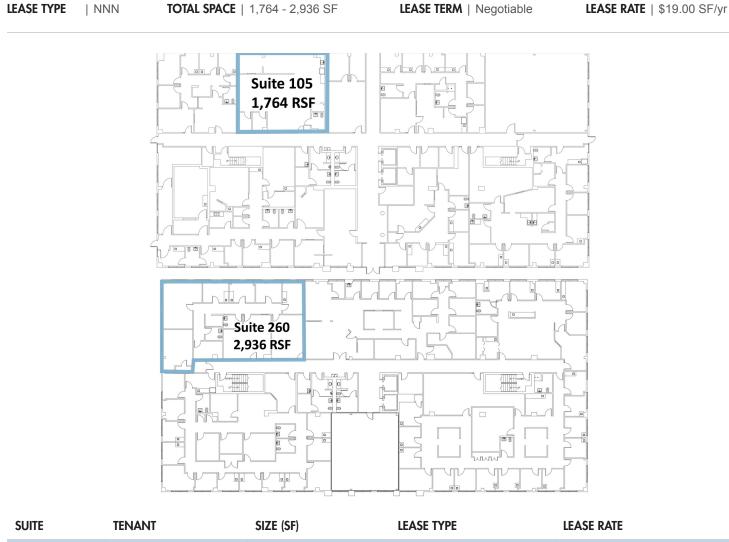

## **OFFERING SUMMARY**

| Available SF:  | 1,764 - 2,936 SF          |  |
|----------------|---------------------------|--|
| Lease Rate:    | \$19.00 SF/yr (NNN)       |  |
| Building Size: | 50,055                    |  |
| Zoning:        | PD                        |  |
| Market:        | Bradenton-Sarasota-Venice |  |
| Submarket:     | Lakewood Ranch            |  |

## **MOB 1 PREMIER OFFICE SPACE**

8340 Lakewood Ranch Blvd., Bradenton, FL 34202

| SUITE | TENANT | SIZE (SF) | LEASE TYPE | LEASE RATE    |
|-------|--------|-----------|------------|---------------|
|       |        |           |            |               |
|       |        |           |            | \$19.00 SF/yr |