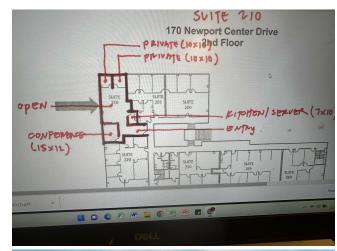

#### 2nd Floor Ste 210

| Space Available | 1,476 SF       |
|-----------------|----------------|
| Rental Rate     | \$49.80 /SF/YR |
| Date Available  | Now            |
| Service Type    | Full Service   |
| Space Type      | Sublet         |
| Space Use       | Office         |
|                 |                |

Beautiful dual corner office with a lot of glass- 2 private offices, kitchen, conference room and large open area. Currently an architect suite.Please call to show- Tenant needs to vacate within 30 days from subleasing- Tenant prefers to have new tenant go direct w the Irvine company