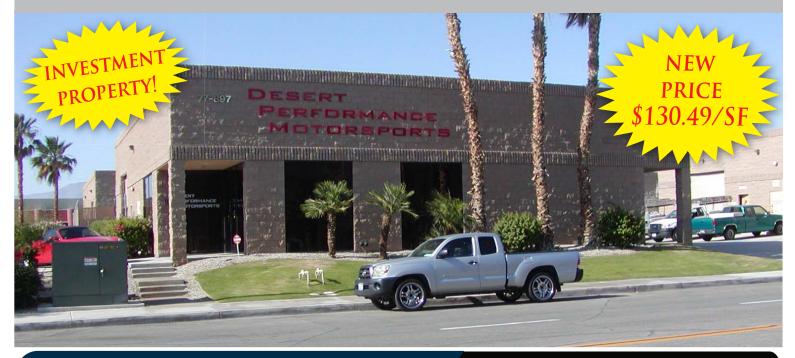

## 4,284 SF Industrial Flex Building for Sale

DESIRABLE LOCATION: WASHINGTON BUSINESS PARK

77897 Wildcat, Palm Desert, CA
Off Washington St., S. of Wildcat Dr.

Price: \$559,000 Size: 4,284 SF

- Leased Until 12/31/2019
- (2) Roll-Up Doors (12'x12')
- (2) Restrooms
- Easy Access to I-10 Freeway
- Well Maintained Property
- Year Built: 2002
- 8 Parking Spaces
- APN: 626-330-039 (Lot Size: 12,100 SF)
- 400 Amp, 120/208 Volt, 3-Phase / IID
- Zoned: MSC

# 4,284 SF Industrial Flex Building for Sale

77897 WILDCAT DRIVE, PALM DESERT, CA