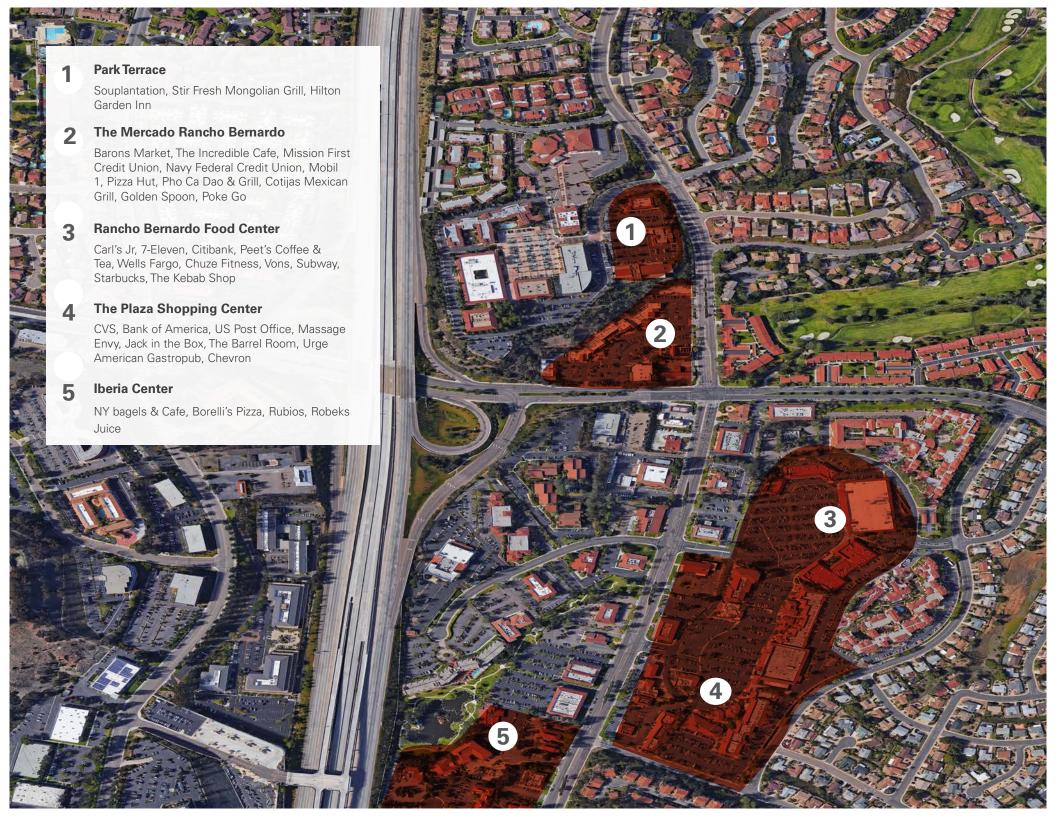

ATM: Existing ATM location available for lease

\*Please see location on the right

SIGNAGE: Building and monument signage facing Bernardo Center Dr.

(25,000 ADT) and Rancho Bernardo Rd. (39,000 ADT) available