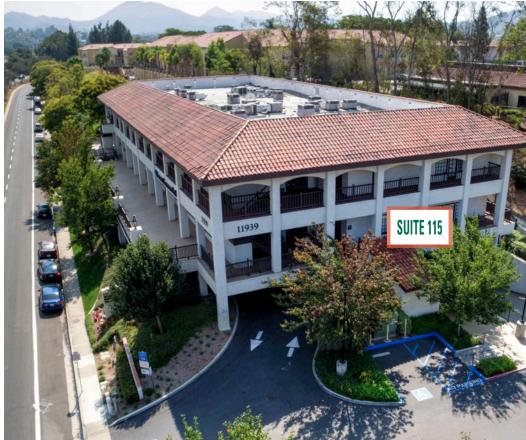

## 11939 RANCHO BERNARDO ROAD | SUITE 115 | 1,275 RSF

Office, medical or dental suite in near move-in condition. Suite features private double door entrance, reception area, 4 private offices/exam rooms, 2 private restrooms, lab area, and nurses station. Available now.