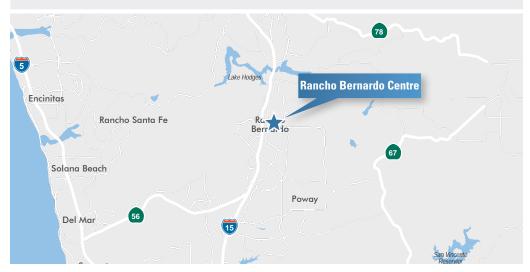

ATM: Existing ATM location available for lease

\*Please see location on the right

SIGNAGE: Building and monument signage facing Bernardo Center Dr.

(25,000 ADT) and Rancho Bernardo Rd. (39,000 ADT) available