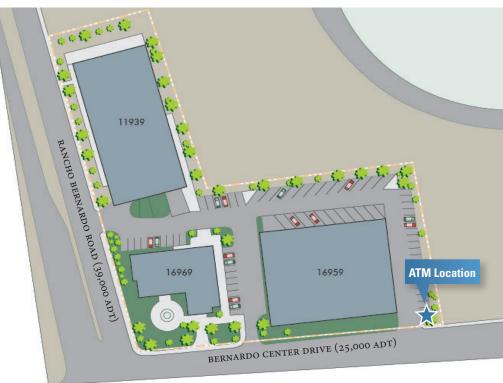

ATM: Existing ATM location available for lease

\*Please see location on the right

SIGNAGE: Building and monument signage facing Bernardo Center Dr.

(25,000 ADT) and Rancho Bernardo Rd. (39,000 ADT) available

# **CURRENT AVAILABILITY**

| SUITE | SIZE<br>(RSF) | AVAILABLE | LEASE RATE            | DESCRIPTION                                                                                                                                                                                              |
|-------|---------------|-----------|-----------------------|----------------------------------------------------------------------------------------------------------------------------------------------------------------------------------------------------------|
|       |               |           | 11939 Rancho Ber      | nardo Road                                                                                                                                                                                               |
| 115   | 1,275         | Vacant    | \$2.55 Full Service   | Office, medical or dental suite in near move-in condition. Suite features private double door entrance, reception area, 4 private offices/exam rooms, 2 private restrooms, lab area, and nurses station. |
|       |               |           | 16959 Bernardo C      | Center Drive                                                                                                                                                                                             |
| 210   | 491           | 4/1/2020  | \$2.55 Full Service   | Suite features reception area and floor to ceiling windows to interior atrium. Immediately adjacent to the Building's common area conference room.                                                       |
|       |               |           | 16969 Bernardo C      | Center Drive                                                                                                                                                                                             |
|       |               |           | 100% Lea              | sed                                                                                                                                                                                                      |
|       |               |           | Free-standin          | g ATM                                                                                                                                                                                                    |
|       |               | C         | Call brokers to discu | iss availability                                                                                                                                                                                         |