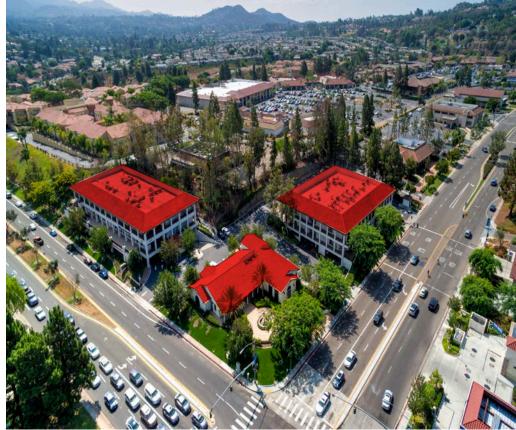

### PROJECT INFORMATION

ADDRESSES: 16959/16969 Bernardo Center Dr & 11939 Rancho Bernardo Rd

PROJECT SIZE: 57,352 SF

PROJECT: Three building campus comprises of two, 2-story elevator

served multi-tenant office buildings and one 1-story office

building

LOCATION: Located at the most visible intersection in Rancho Bernardo at

Rancho Bernardo Road and Bernardo Center Drive

AMENITIES: Shared conference room, wired for fiber optic service

PARKING: 5.0/1,000 SF leased, majority covered (2-level parking garage