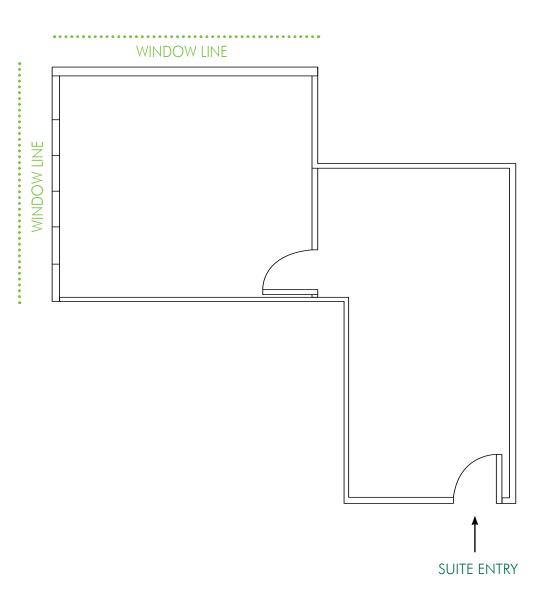

Rancho Bernardo Road

Suite features reception area and floor to ceiling windows to interior atrium. Immediately adjacent to the Building's common area conference room.

Available 4/1/2020.

Bernardo Center Drive