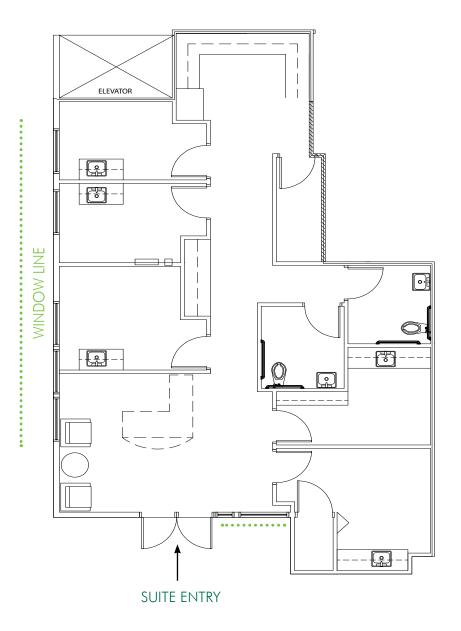

## 11939 RANCHO BERNARDO ROAD | SUITE 115 | 1,275 RSF

Office, medical or dental suite in near move-in condition. Suite features private double door entrance, reception area, 4 private offices/exam rooms, 2 private restrooms, lab area, and nurses station. Available now.