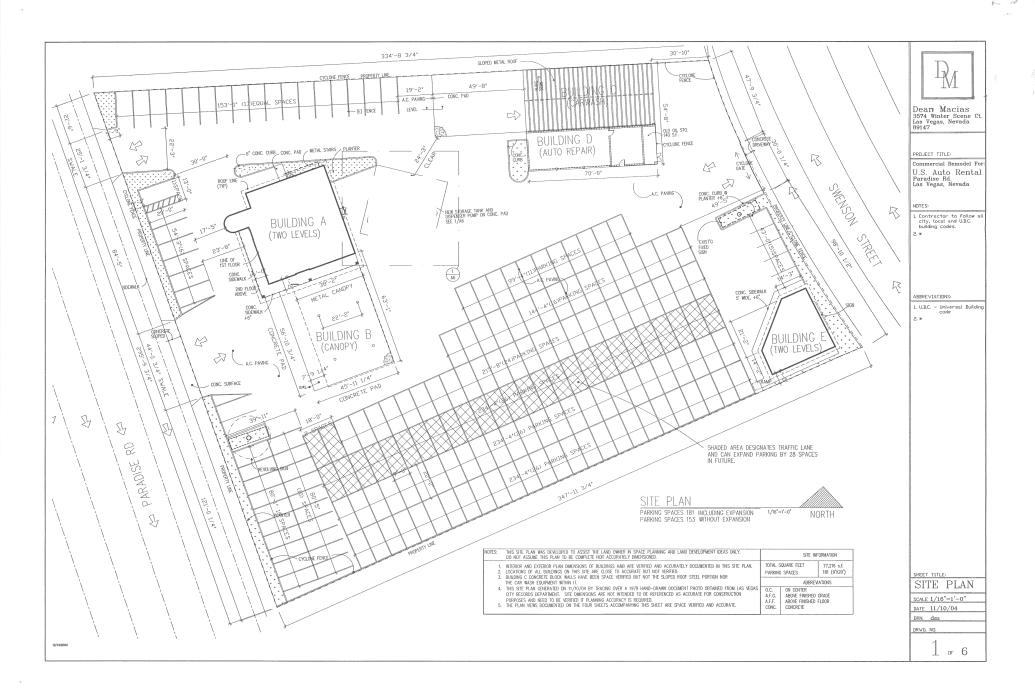

### Property Summary

#### **OFFERING SUMMARY**

Available SF: 10,552 SF

Lease Rate: \$1.50 SF/month (NNN)

Lot Size: 1.81 Acres

Building Size: 10,552 SF

Zoning: C-2

#### **PROPERTY OVERVIEW**

**Commercial Property** 

#### **PROPERTY HIGHLIGHTS**

- Ample parking
- Close proximity to Las Vegas Strip McCarran Airport
- · Across from the Thomas and Mack Arena
- Existing Buildings
- High Traffic Counts