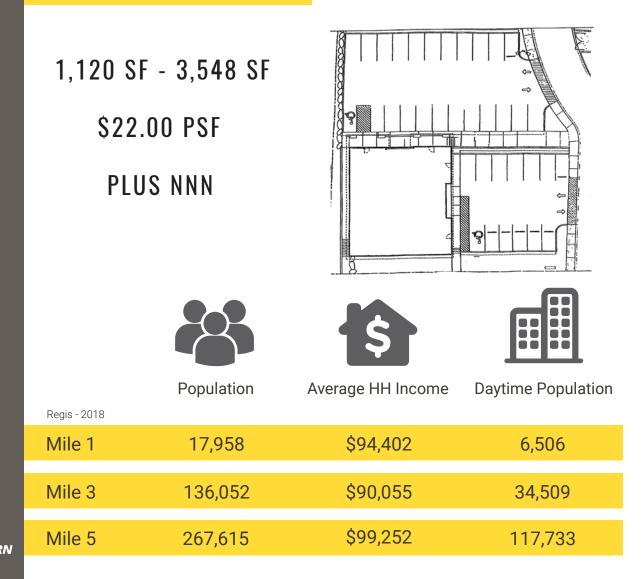

#### Parking: 3.6 Stalls/1,000 SF

21,000 ADT 19th Ave SE

#### Located on SR 527 & Minutes from I-5

Centrally Located to Mill Creek & Snohomish

# FIRST FLOOR PLAN

**EVERETT, WA** is located 25 miles north of Seattle on tranquil Port Gardner Bay. Everett is equal parts charming coastal hamlet & thriving commercial hub. Everett enjoys one of the most enviable locales in the Pacific Northwest & an outstanding quality of life. As the Snohomish county Seat, Everett is the County's largest city and the area's center for economic development. Companies locating to Everett have access to a variety of business incentives, from industry-specific tax breaks to location-based tax deferrals.