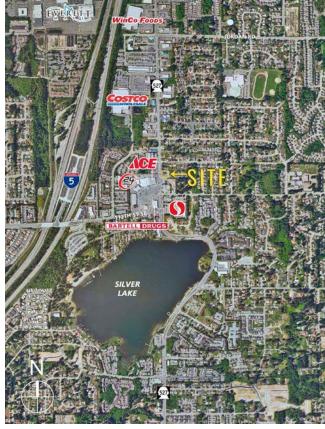

## SILVER LAKE RETAIL CENTER

First Western Properties, Inc. | 425.822.5522 | fwp-inc.com 11621 97th Lane NE, Kirkland, Washington 98034 **SILVER LAKE RETAIL CENTER** is a building designed for the medical, dental, or professional user. Northwest Foot and Ankle Clinic are the tenant on the second floor. Great large or small office or retail space is available on the first floor. The center is strategically located between major retail generators with Costco to its north and Silver Lake Center and a Safeway anchored center to its south. Located directly on SR 527 the center has high visibility, easy access, and excellent demographics.

#### Located on SR 527 & Minutes from I-5

Centrally Located to Mill Creek & Snohomish