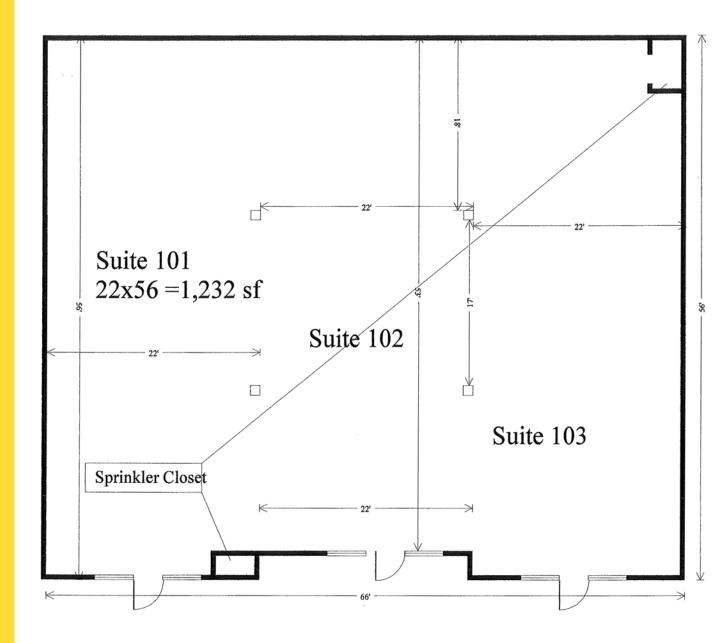

# FIRST FLOOR PLAN

**EVERETT, WA** is located 25 miles north of Seattle on tranquil Port Gardner Bay. Everett is equal parts charming coastal hamlet & thriving commercial hub. Everett enjoys one of the most enviable locales in the Pacific Northwest & an outstanding quality of life. As the Snohomish county Seat, Everett is the County's largest city and the area's center for economic development. Companies locating to Everett have access to a variety of business incentives, from industry-specific tax breaks to location-based tax deferrals.