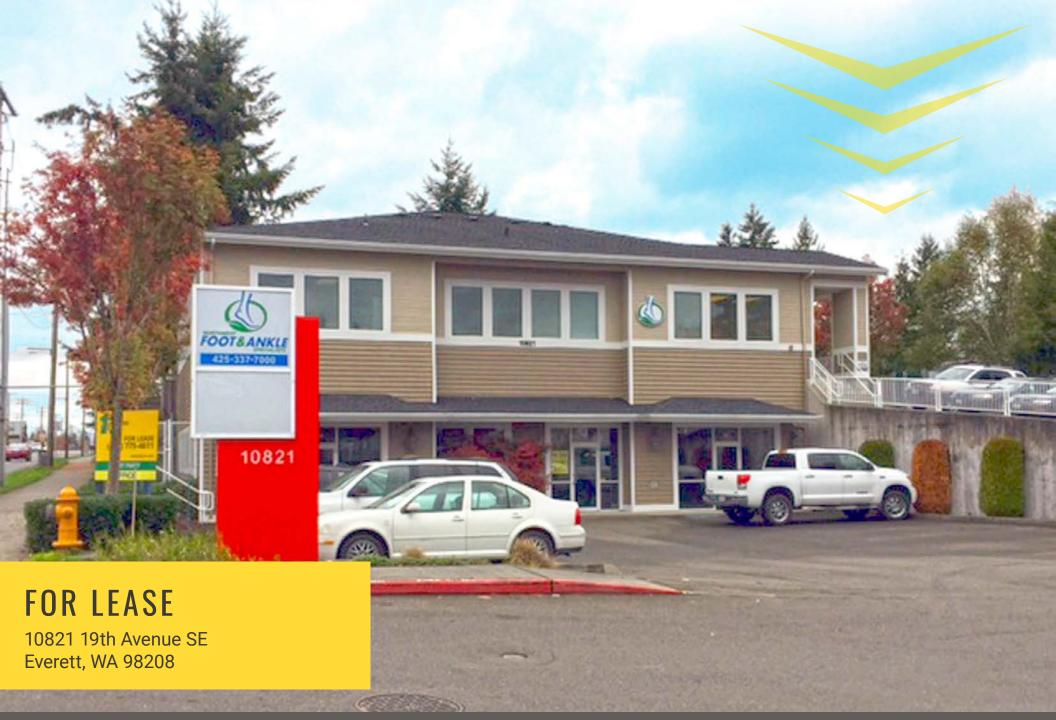

## SILVER LAKE RETAIL CENTER

First Western Properties, Inc. | 425.822.5522 | fwp-inc.com 11621 97th Lane NE, Kirkland, Washington 98034 **SILVER LAKE RETAIL CENTER** is a building designed for the medical, dental, or professional user. Northwest Foot and Ankle Clinic are the tenant on the second floor. Great large or small office or retail space is available on the first floor. The center is strategically located between major retail generators with Costco to its north and Silver Lake Center and a Safeway anchored center to its south. Located directly on SR 527 the center has high visibility, easy access, and excellent demographics.

### **10821 19TH AVENUE SE:**