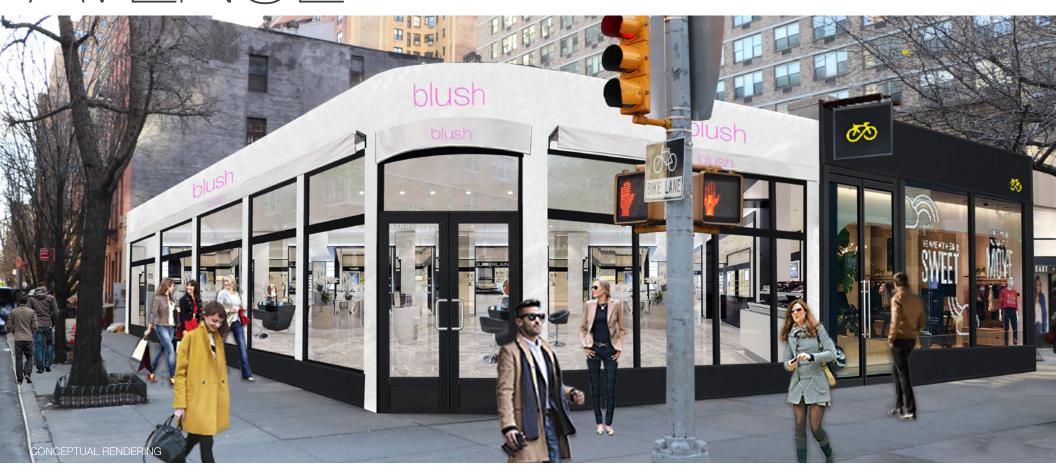

# 1534 SECOND AVENUE





# SPACE **DETAILS**

#### **LOCATION**

Southeast corner of East 80th Street

#### **APPROXIMATE SIZE**

Ground Floor 5,000 SF\*
Basement 4,478 SF

\*Divisible

#### **CEILING HEIGHT**

Ground Floor 15 FT

#### **FRONTAGE**

Up to 157 FT wraparound

#### **POSSESSION**

Immediate

### **SITE STATUS**

Currently Lester's

#### **NEIGHBORS**

Klein Kitchen and Bath, Quality Eats, Eli Zabar's, Duane Reade and New York Sports Club

#### **COMMENTS**

In the heart of the Upper East Side with a dense and affluent residential population

Close proximity to multiple schools

An additional 3,659 SF can be made available on the Ground Floor

Surrounded by vibrant mix of restaurants and bars

Steps from the Second Avenue subway station servicing the  ${\bf Q}$  line

Signage and storefront are fu