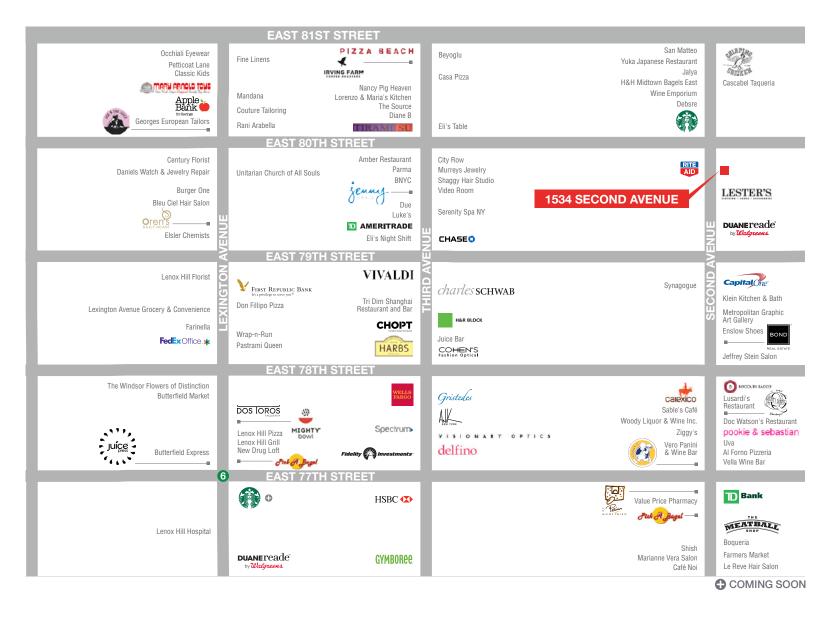

# AREA RETAIL

#### **NEIGHBORS**

Klein Kitchen and Bath, Quality Eats, Eli Zabar's, Duane Reade and New York Sports Club