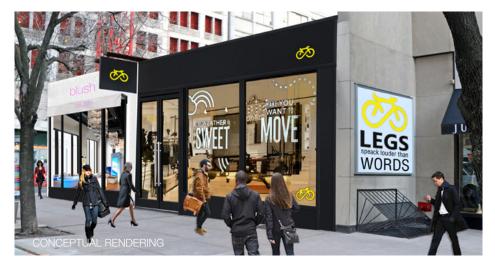

round Floor 5,000 SF\*
Basement 4,478 SF

\*Divisible

#### **CEILING HEIGHT**

Ground Floor 15 FT

#### **FRONTAGE**

Up to 157 FT wraparound

#### **POSSESSION**

Immediate

### **SITE STATUS**

Currently Lester's

#### **NEIGHBORS**

Klein Kitchen and Bath, Quality Eats, Eli Zabar's, Duane Reade and New York Sports Club

#### **COMMENTS**

In the heart of the Upper East Side with a dense and affluent residential population

Close proximity to multiple schools

An additional 3,659 SF can be made available on the Ground Floor

Surrounded by vibrant mix of restaurants and bars

Steps from the Second Avenue subway station servicing the  ${\bf Q}$  line

Signage and storefront are fully customizable

## **GROUND FLOOR | PROPOSED DIVISIONS**



**EAST 80TH STREET** 

#### **ALTERNATE VIEW**



# AREA RETAIL





## JEFFREY D ROSEMAN

212.372.2430 jroseman@ngkf.com

#### **DREW WEISS**

212.372.2473 drweiss@ngkf.com