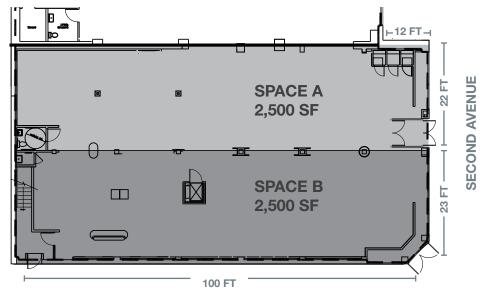

## **GROUND FLOOR | PROPOSED DIVISIONS**

**EAST 80TH STREET** 

#### **APPROXIMATE SIZE**

Ground Floor 5,000 SF\*
Basement 4,478 SF

\*Divisible

#### **COMMENTS**

In the heart of the Upper East Side with a dense and affluent residential population

Close proximity to multiple schools

An additional 3,659 SF can be made available on the Ground Floor