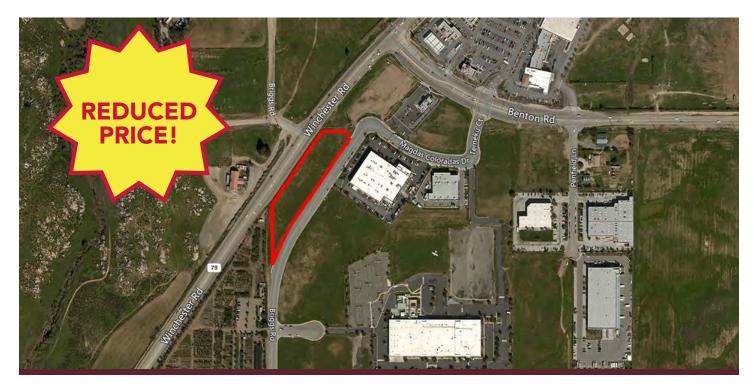

## COMMERCIAL LAND FOR SALE 2.17 ACRES OF LAND

Briggs Road - Murrieta, CA

#### **PROPERTY HIGHLIGHTS:**

- 2.17 Acres
- APNs: 963-070-052
- MSC Zoning
- HWY 79 Frontage
- Finished lot, all offsite improvements are installed including streets, curb gutter sidewalk, sewer, water and street lights
- Entitled. Buyer needs to submit working drawings for approval
- Near Clinton Keith Extension
- Surrounding New Retail Developments
- ±12,000 New Homes planned or under construction within 3 miles of the site