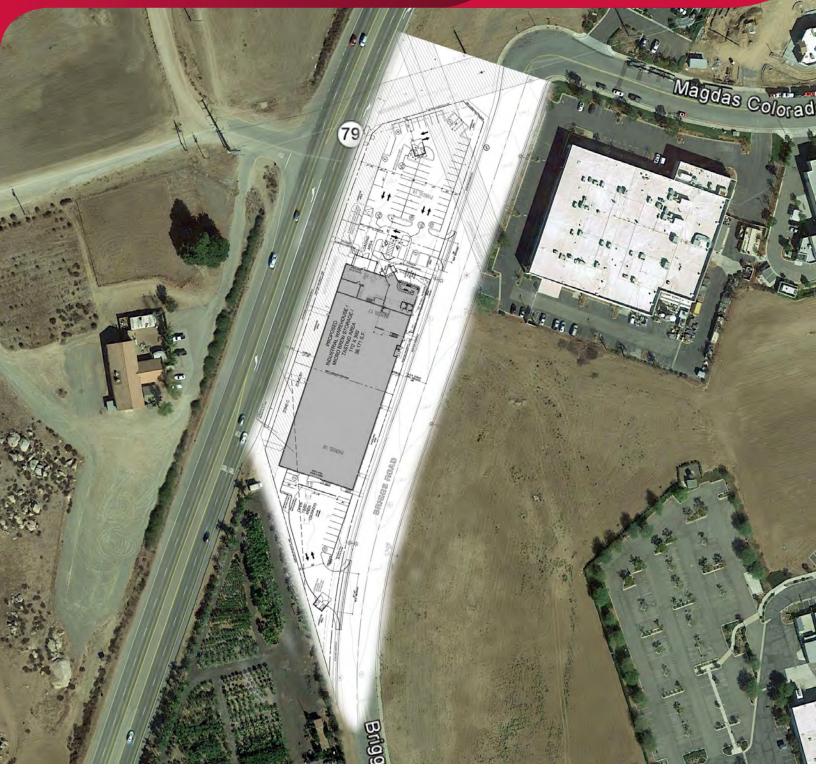

#### **PROPERTY HIGHLIGHTS:**

- 2.17 Acres
- APNs: 963-070-052
- MSC Zoning
- HWY 79 Frontage
- Finished lot, all offsite improvements are installed including streets, curb gutter sidewalk, sewer, water and street lights
- Entitled. Buyer needs to submit working drawings for approval
- Near Clinton Keith Extension
- Surrounding New Retail Developments
- ±12,000 New Homes planned or under construction within 3 miles of the site