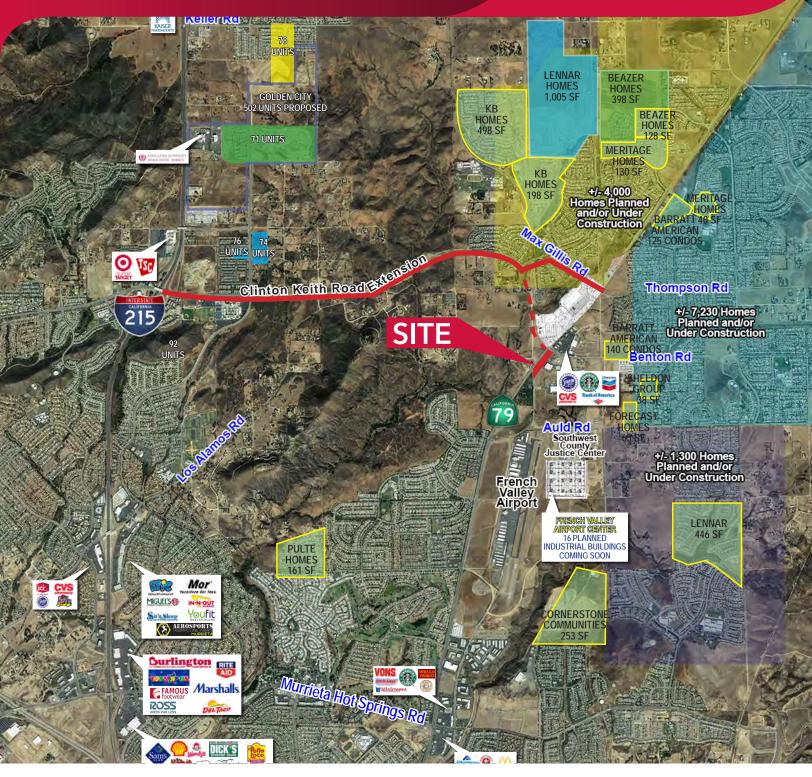

#### **PROPERTY HIGHLIGHTS:**

- 2.17 Acres
- APNs: 963-070-052
- MSC Zoning
- HWY 79 Frontage
- Finished lot, all offsite improvements are installed including streets, curb gutter sidewalk, sewer, water and street lights
- Entitled. Buyer needs to submit working drawings for approval
- Near Clinton Keith Extension
- Surrounding New Retail Developments
- ±12,000 New Homes planned or under construction within 3 miles of the site