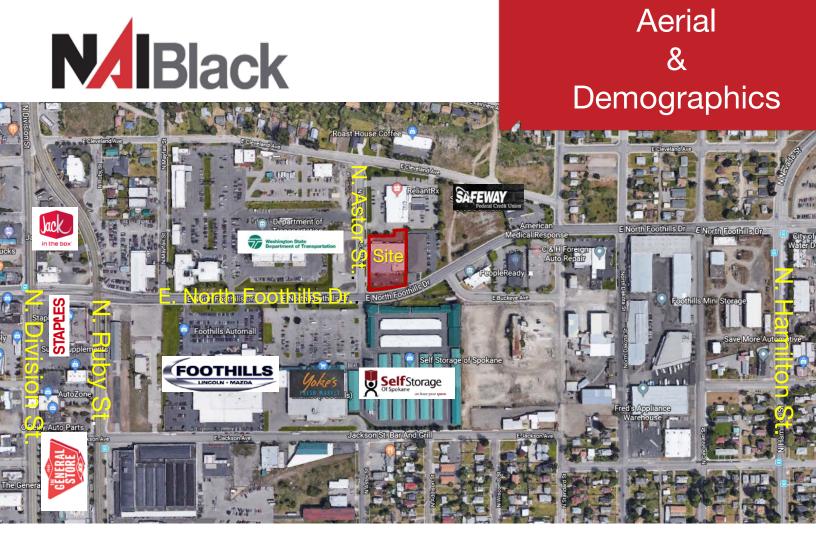

| 2019 Demographics:       | 1 Mile   | 3 Miles  | 5 Miles  |
|--------------------------|----------|----------|----------|
| Population               | 19,232   | 136,889  | 232,509  |
| Average Household Income | \$49,676 | \$52,311 | \$65,494 |
| Households               | 7,272    | 57,401   | 96,742   |
| Median Age               | 30.4     | 34.7     | 36.4     |