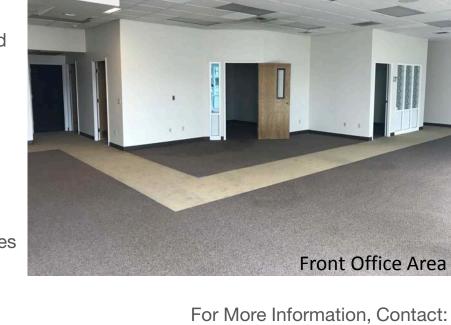

# 411 E. North Foothills Dr., Spokane, WA 99207

### **Property Features:**

- Space Available: 8,237 SF ±
- Office: 2,756 SF ± (HVAC)
- Warehouse: 5,481 SF ± (2) Gas Fired **Unit Heaters**
- Total Land Size: 1.1 acres
- Built: 1993
- Zoning: GC-70
- Water & Sewer: City of Spokane
- Construction Type: Concrete Block
- Power: 120V/3-phase
- (1) 12' x 12' OH Doors
- Parking: 14 spaces in front & 6 spaces in rear
- Parcel Number: 35082.4102



## Lease Price: \$0.50/PSF NNN

NO WARRANTY OR REPRESENTATION, EXPRESS OR IMPLIED, IS MADE AS TO THE ACCURACY OF THE INFORMATION CONTAINED HEREIN, AND THE SAME IS SUBJITTED SUBJECT TO ERRORS, OMISSIONS, CHANGE OF PRICE, RENTAL OR OTHER CONDITIONS, PRIOR SALE, LEASE OR FINANCING, OR WITHDRAWAL WITHOUT NOTICE, AND OF ANY SPECIAL LISTING CONDITIONS IMPOSED BY OUR PRINCIPALS NO WARRANTIES OR REPRESENTATIONS ARE MADE AS TO THE CONDITION OF THE PROPERTY OR ANY HAZARDS CONTAINED THEREIN OR ANY TO BE IMPLIED

For More Information, Contact:

### Darren Slackman, SIOR

509.622.3595 dslackman@naiblack.com

> Black Commercial, Inc. 801 W. Riverside, Suite 300 Spokane, WA 99201 +1 509 623 1000 naiblack.com

# **N** Black

## Additional Photos



Rear Roll-up Door

For More Information, Contact:

Darr