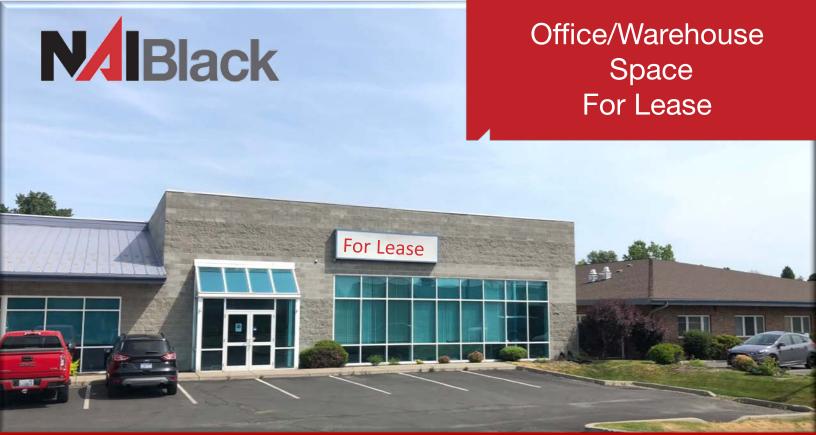

# 411 E. North Foothills Dr., Spokane, WA 99207

### **Property Features:**

- Space Available: 8,237 SF ±
- Office: 2,756 SF ± (HVAC)
- Warehouse: 5,481 SF ± (2) Gas Fired **Unit Heaters**
- Total Land Size: 1.1 acres
- Built: 1993
- Zoning: GC-70
- Water & Sewer: City of Spokane
- Construction Type: Concrete Block
- Power: 120V/3-phase
- (1) 12' x 12' OH Doors
- Parking: 14 spaces in front & 6 spaces in rear
- Parcel Number: 35082.4102

## Lease Price: \$0.50/PSF NNN

NO WARRANTY OR REPRESENTATION, EXPRESS OR IMPLIED, IS MADE AS TO THE ACCURACY OF THE INFORMATION CONTAINED HEREIN, AND THE SAME IS SUBJITTED SUBJECT TO ERRORS, OMISSIONS, CHANGE OF PRICE, RENTAL OR OTHER CONDITIONS, PRIOR SALE, LEASE OR FINANCING, OR WITHDRAWAL WITHOUT NOTICE, AND OF ANY SPECIAL LISTING CONDITIONS IMPOSED BY OUR PRINCIPALS NO WARRANTIES OR REPRESENTATIONS ARE MADE AS TO THE CONDITION OF THE PROPERTY OR ANY HAZARDS CONTAINED THEREIN OR ANY TO BE IMPLIED