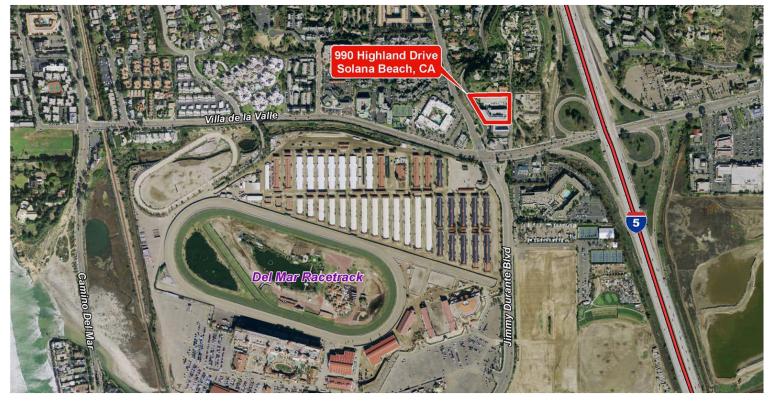

# 990 HIGHLAND DRIVE SOLANA BEACH, CA 92075

OCEAN VIEW OFFICE SUITES FOR LEASE

1,060 to 5,030 rsf

#### PROPERTY FEATURES

- Three-story, 48,459 RSF atrium-style office building
- Immediate access to Interstate 5 via Via De La Valle
- Panoramic Ocean and Del Mar Race Track views
- Atrium design provides abundant natural light
- Outdoor patio areas
- Operable windows in select suites for ocean breezes
- · Walking distance to numerous retail amenities
- · Covered parking available on site
- · On-site ownership and property management