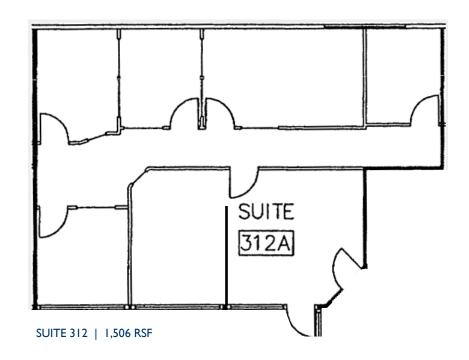

| SUITE   | SIZE      | RATE       | FEATURES                                                                     |
|---------|-----------|------------|------------------------------------------------------------------------------|
| 104-C   | 1,060 rsf | \$2.30 psf | Reception, 2 private offices, sublease (Expires 12/31/2013)                  |
| 302-310 | 5,030 rsf | \$2.75 psf | Spectacular ocean views. Divisible to 1,612 rsf, 1,212, rsf or 2,206 rsf.    |
| 312     | 1,506 rsf | \$2.10 psf | Reception, conference room or large office, 3 private offices, private patio |