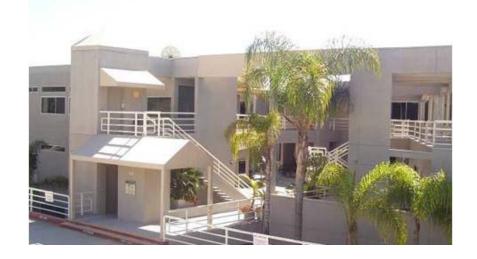

# 990 HIGHLAND DRIVE SOLANA BEACH, CA 92075

OCEAN VIEW OFFICE SUITES FOR LEASE

1,060 to 5,030 rsf

#### PROPERTY FEATURES

- Three-story, 48,459 RSF atrium-style office building
- Immediate access to Interstate 5 via Via De La Valle
- Panoramic Ocean and Del Mar Race Track views
- Atrium design provides abundant natural light
- Outdoor patio areas
- Operable windows in select suites for ocean breezes
- · Walking distance to numerous retail amenities
- · Covered parking available on site
- · On-site ownership and property management