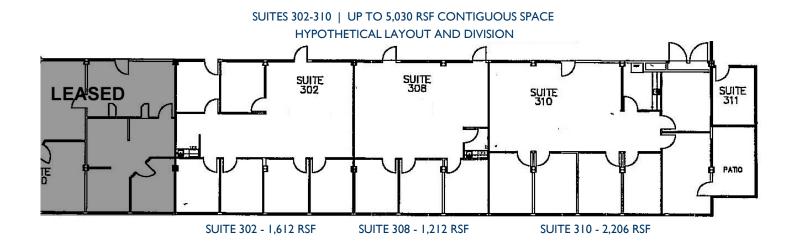

| SUITE   | SIZE      | RATE       | FEATURES                                                                     |
|---------|-----------|------------|------------------------------------------------------------------------------|
| 104-C   | 1,060 rsf | \$2.30 psf | Reception, 2 private offices, sublease (Expires 12/31/2013)                  |
| 302-310 | 5,030 rsf | \$2.75 psf | Spectacular ocean views. Divisible to 1,612 rsf, 1,212, rsf or 2,206 rsf.    |
| 312     | 1,506 rsf | \$2.10 psf | Reception, conference room or large office, 3 private offices, private patio |

## Office Suites for Lease

THIRD FLOOR AVAILABILITY

For more information, please contact:

Director (760) 402 8950 john.hoffmann@cushwake.com Lic. #01023816

JOHN HOFFMANN

MICHAEL DYER
Associate Director
(858) 334 4021
michael.dyer@cushwake.com
Lic. #00931919

CUSHMAN & WAKEFIELD OF SAN DIEGO, INC.