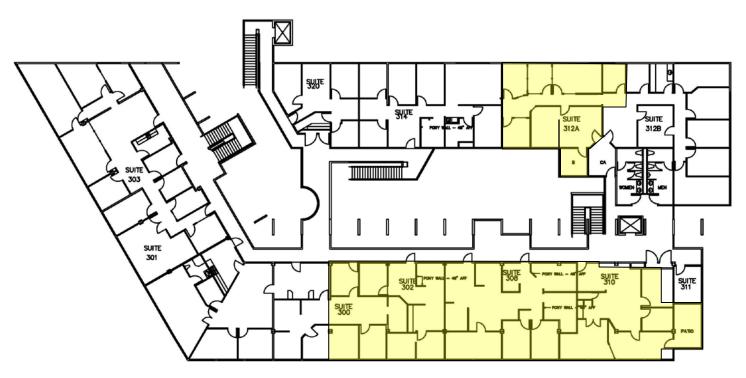

| SUITE   | SIZE      | RATE       | FEATURES                                                                     |
|---------|-----------|------------|------------------------------------------------------------------------------|
| 104-C   | 1,060 rsf | \$2.30 psf | Reception, 2 private offices, sublease (Expires 12/31/2013)                  |
| 302-310 | 5,030 rsf | \$2.75 psf | Spectacular ocean views. Divisible to 1,612 rsf, 1,212, rsf or 2,206 rsf.    |
| 312     | 1,506 rsf | \$2.10 psf | Reception, conference room or large office, 3 private offices, private patio |

## Office Suites for Lease

THIRD FLOOR AVAILABILITY

For more information, please contact:

Director (760) 402 8950 john.hoffmann@cushwake.com Lic. #01023816

JOHN HOFFMANN

MICHAEL DYER
Associate Director
(858) 334 4021
michael.dyer@cushwake.com
Lic. #00931919

CUSHMAN & WAKEFIELD OF SAN DIEGO, INC.