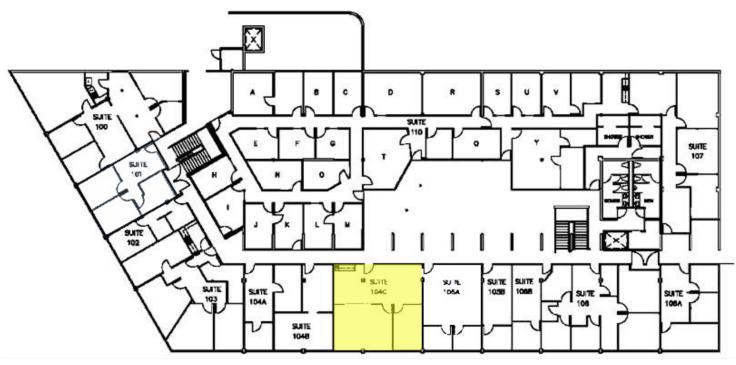

FIRST FLOOR AVAILABILITY

For more information, please contact:

JOHN HOFFMANN Director (760) 402 8950 john.hoffmann@cushwake.com Lic. #01023816 MICHAEL DYER
Associate Director

Associate Director (858) 334 4021 michael.dyer@cushwake.com Lic. #00931919

| SUITE   | SIZE      | RATE       | FEATURES                                                                     |
|---------|-----------|------------|------------------------------------------------------------------------------|
| 104-C   | 1,060 rsf | \$2.30 psf | Reception, 2 private offices, sublease (Expires 12/31/2013)                  |
| 302-310 | 5,030 rsf | \$2.75 psf | Spectacular ocean views. Divisible to 1,612 rsf, 1,212, rsf or 2,206 rsf.    |
| 312     | 1,506 rsf | \$2.10 psf | Reception, conference room or large office, 3 private offices, private patio |