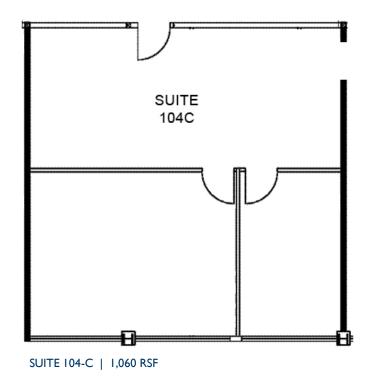

| SUITE   | SIZE      | RATE       | FEATURES                                                                     |
|---------|-----------|------------|------------------------------------------------------------------------------|
| 104-C   | 1,060 rsf | \$2.30 psf | Reception, 2 private offices, sublease (Expires 12/31/2013)                  |
| 302-310 | 5,030 rsf | \$2.75 psf | Spectacular ocean views. Divisible to 1,612 rsf, 1,212, rsf or 2,206 rsf.    |
| 312     | 1,506 rsf | \$2.10 psf | Reception, conference room or large office, 3 private offices, private patio |