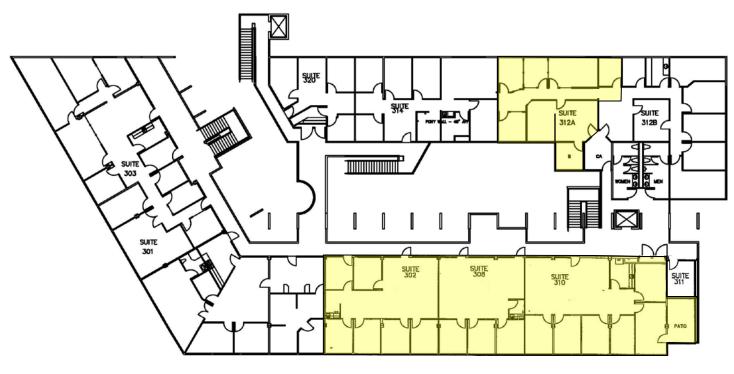

## Office Suites for Lease

THIRD FLOOR AVAILABILITY

For more information, please contact:

Director (760) 402 8950 john.hoffmann@cushwake.com Lic. #01023816

JOHN HOFFMANN

MICHAEL DYER
Associate Director
(858) 334 4021
michael.dyer@cushwake.com
Lic. #00931919

| SUITE   | SIZE      | RATE       | FEATURES                                                                     |
|---------|-----------|------------|------------------------------------------------------------------------------|
| 104-C   | 1,060 rsf | \$2.30 psf | Reception, 2 private offices, sublease (Expires 12/31/2013)                  |
| 302-310 | 5,030 rsf | \$2.75 psf | Spectacular ocean views. Divisible to 1,612 rsf, 1,212, rsf or 2,206 rsf.    |
| 312     | 1,506 rsf | \$2.10 psf | Reception, conference room or large office, 3 private offices, private patio |