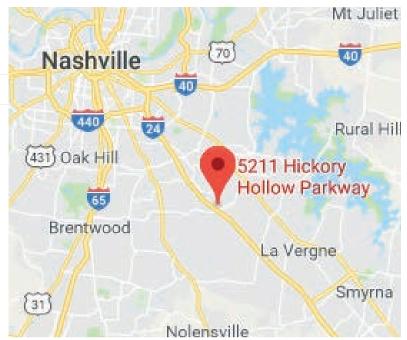

### **5211 Hickory Hollow Pkwy**

Antioch, TN 37013

### Property Features

- 4,700 SF Available
- Asking rate: \$10.00/SF
- Excellent visibility on Hickory Hollow Pkwy
- Anchored by Harbor Freight
- Less than 1 mile from I-24
- 35,857 VPD on Hickory Hollow Pkwy
- 110,070 VPD on I-24



For more information:

#### John Rogers

jrogers@nainashville.com 615.377.4747

#### Brandon Hoop

bhoop@nainashville.com 615.377.4747

7105 Town Center Way 3rd Floor Brentwood, TN 37027 nainashville.com

NO WARRANTY OR REPRESENTATION, EXPRESS OR IMPLIED, IS MADE AS TO THE ACCURACY OF THE INFORMATION CONTAINED HEREIN, AND THE SAME IS SUBMITTED SUBJECT TO ERRORS, OMISSIONS, CHANGE OF PRICE, RENTAL OR OTHER CONDITIONS, PRIOR SALE, LEASE OR FINANCING, OR WITHDRAWAL WITHOUT NOTICE, AND OF ANY SPECIAL LISTING CONDITIONS IMPOSED BY OUR PRINCIPALS NO WAR-RANTIES OR REPRESENTATIONS ARE MADE AS TO THE CONDITION OF THE PROPERTY OR ANY HAZARDS CONTAINED THEREIN ARE ANY TO BE IMPLIED.





# Overview Map

# For Lease 4,700 SF Retail Available