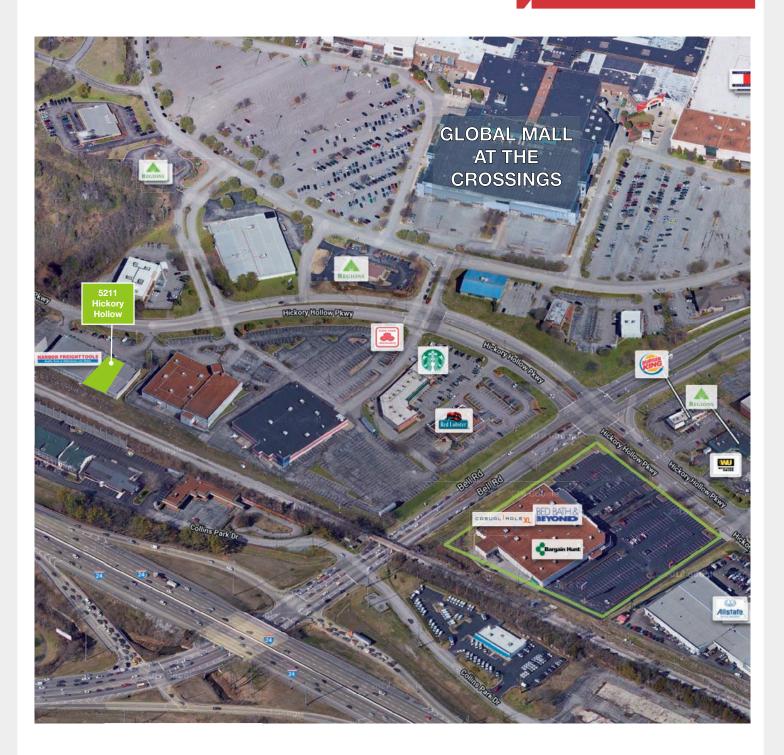

### **5211 Hickory Hollow Pkwy**

Antioch, TN 37013

### Property Features

- 4,700 SF Available
- Asking rate: \$10.00/SF
- Excellent visibility on Hickory Hollow Pkwy
- Anchored by Harbor Freight
- Less than 1 mile from I-24
- 35,857 VPD on Hickory Hollow Pkwy
- 110,070 VPD on I-24