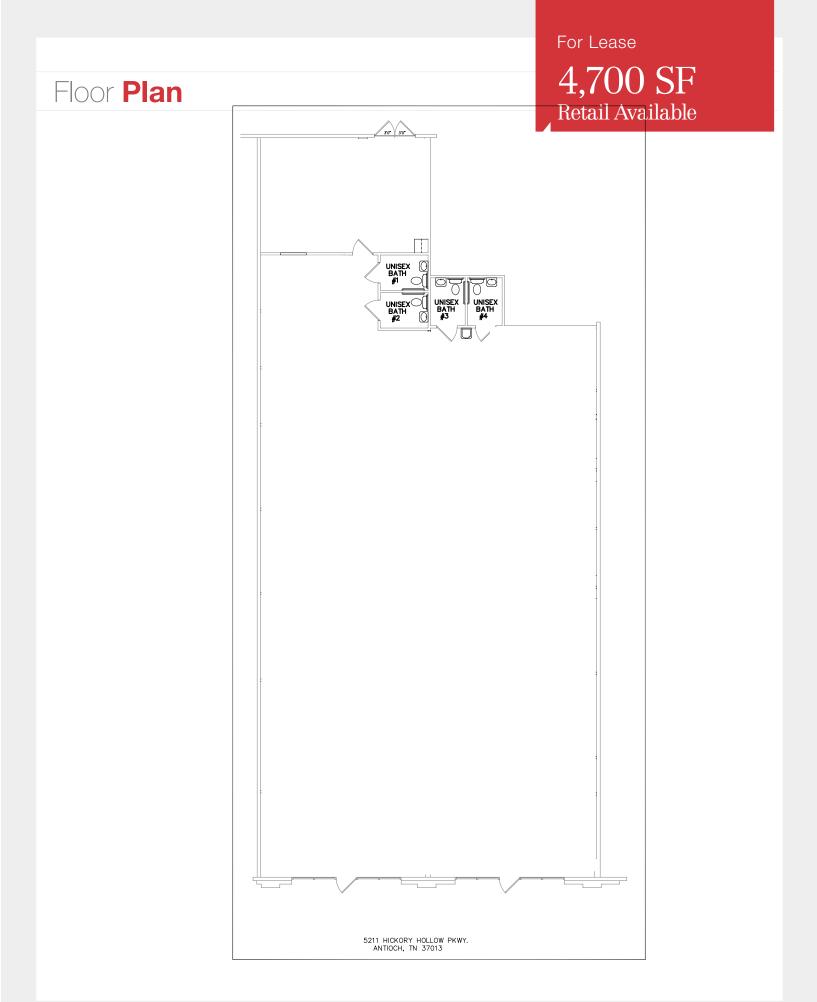

### Property Features

- 4,700 SF Available
- Asking rate: \$10.00/SF
- Excellent visibility on Hickory Hollow Pkwy
- Anchored by Harbor Freight
- Less than 1 mile from I-24
- 35,857 VPD on Hickory Hollow Pkwy
- 110,070 VPD on I-24

# For Lease 4,700 SF Retail Available