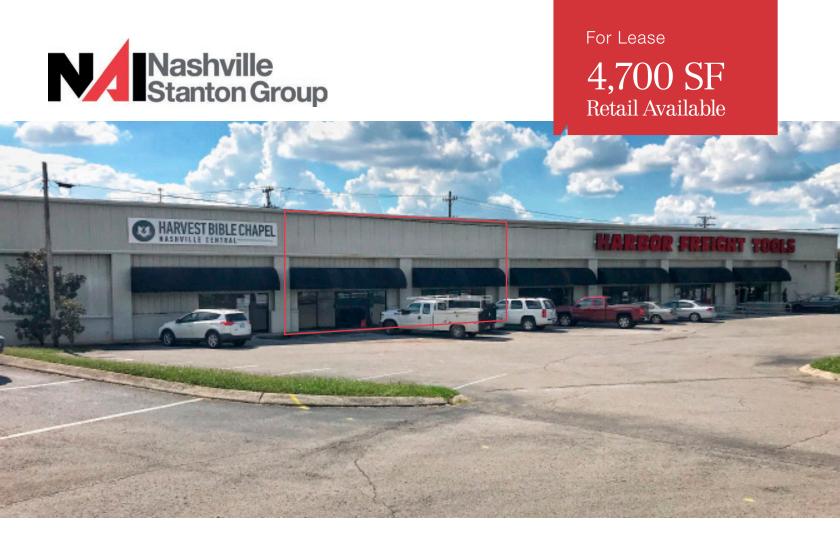

### **5211 Hickory Hollow Pkwy**

Antioch, TN 37013

### Property Features

- 4,700 SF Available
- Asking rate: \$10.00/SF
- Excellent visibility on Hickory Hollow Pkwy
- Anchored by Harbor Freight
- Less than 1 mile from I-24
- 35,857 VPD on Hickory Hollow Pkwy
- 110,070 VPD on I-24

# For Lease 4,700 SF Retail Available