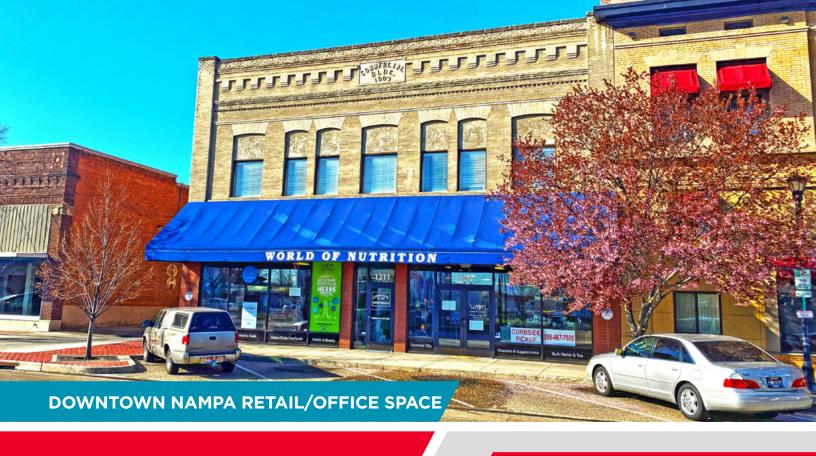

# DOWNTOWN NAMPA ICON

1309-1311 1st Street South Nampa, Idaho 83651

2,000 TO 4,545 SF +/-

### **PROPERTY HIGHLIGHTS**

Lease Rate Storage Availability \$15.00/SF NNN 4,545 SF - Basement

Immediate

- Extensive Renovations Over \$375,000
- Historic Building in Rejuvenated Downtown Nampa
- Commercial Kitchen Potential
- Fantastic Frontage And Visibility
- Proven Retail Location For Decades
- Great Open Office Layout
- Contact Agents to Schedule Tours

# DOWNTOWN NAMPA ICON

1309-1311 1st Street South, Nampa, Idaho 83651

2,000 - 4,545 SF - \$15.00/SF NNN

# DOWNTOWN NAMPA ICON

1309-1311 1st Street South, Nampa, Idaho 83651

2,000 - 4,545 SF - \$15.00/SF NNN

RETAIL SPACE VIRTUAL TOUR VIDEO

## **DOWNTOWN NAMPA ICON**

1309-1311 1st Street South, Nampa, Idaho 83651