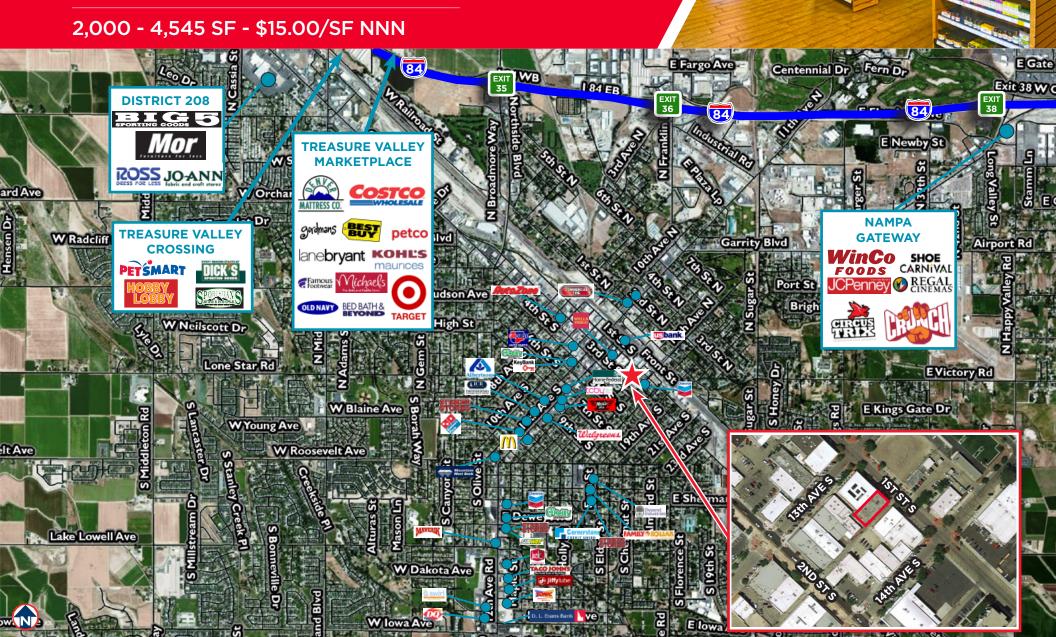

# DOWNTOWN NAMPA ICON

1309-1311 1st Street South, Nampa, Idaho 83651

2,000 - 4,545 SF - \$15.00/SF NNN