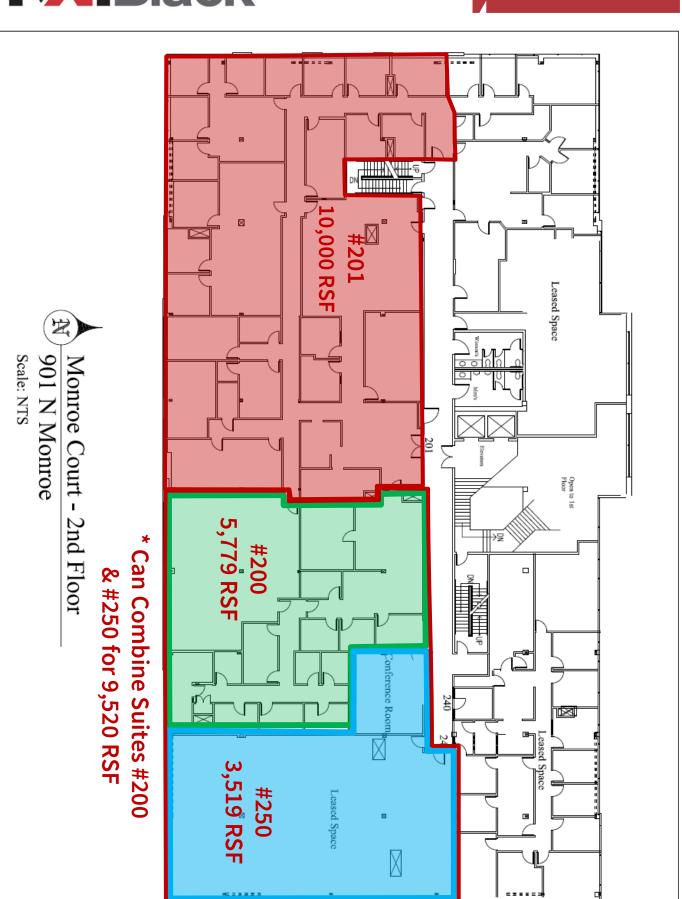

#### **Property Features**

• Space Available:

2<sup>nd</sup> Floor: Suite 200: 5,779 RSF ±

Suite 250: 3,519 RSF ± Suite 201: 10,000 RSF ±

\*Can Combine Suites 200 & 250 for 9,520 RSF ±

3<sup>rd</sup> Floor: Suite 301: 4,500 RSF ±