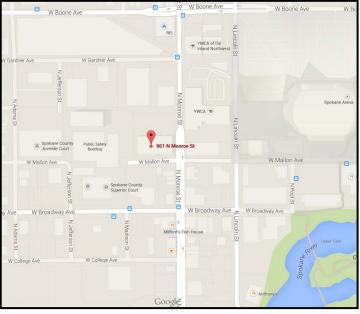

#### 901 North Monroe Street

Spokane, Washington 99201

- 2 Elevators & 24 Hour Access
- Excellent Location on the Northwest Corner of Monroe & Mallon
- Just North of Downtown Spokane Near the Spokane County Courthouse, YWCA & Spokane Veteran's Memorial Arena
- Tenant Improvement Allowance Available for Qualified Tenants