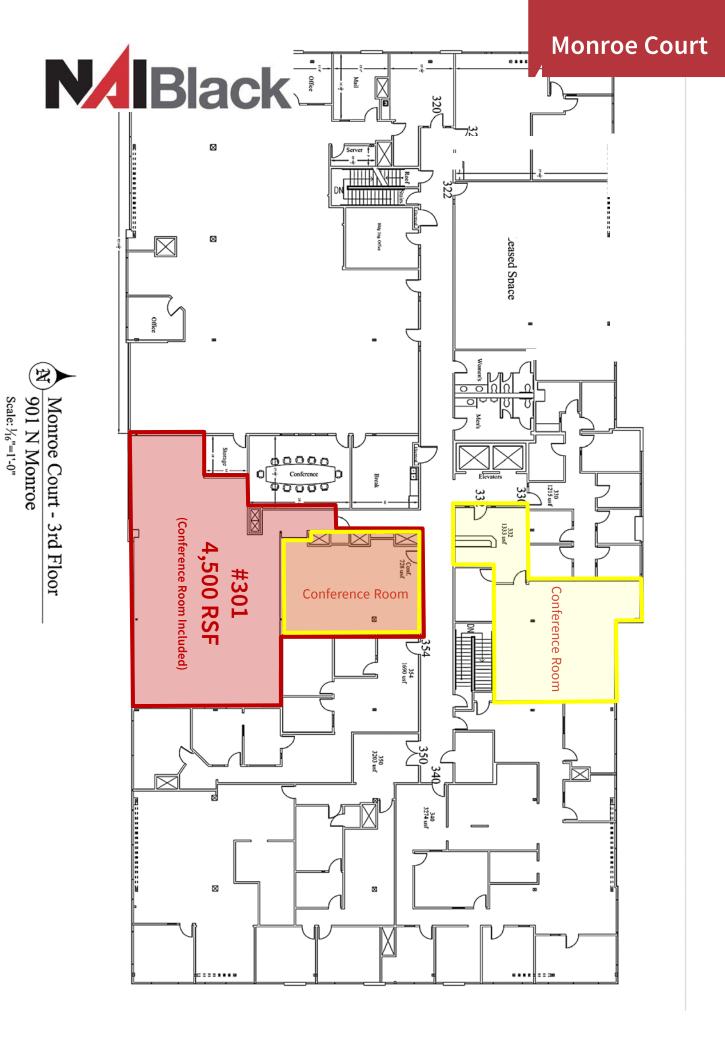

#### **Property Features**

• Space Available:

2<sup>nd</sup> Floor: Suite 200: 5,779 RSF ±

Suite 250: 3,519 RSF ± Suite 201: 10,000 RSF ±

\*Can Combine Suites 200 & 250 for 9,520 RSF ±

3<sup>rd</sup> Floor: Suite 301: 4,500 RSF ±