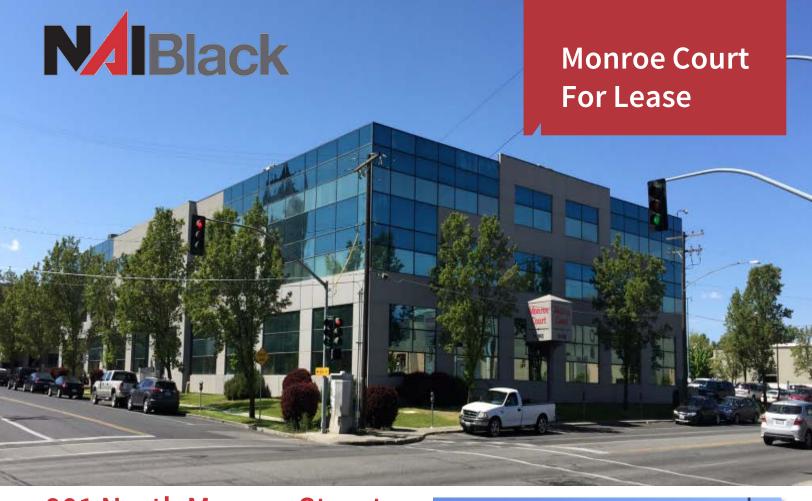

#### 901 North Monroe Street

Spokane, Washington 99201

#### **Property Features**

• Space Available:

2<sup>nd</sup> Floor: Suite 200: 5,779 RSF ±

Suite 250: 3,519 RSF ± Suite 201: 10,000 RSF ±

\*Can Combine Suites 200 & 250 for 9,520 RSF ±

3<sup>rd</sup> Floor: Suite 301: 4,500 RSF ±

- 2 Elevators & 24 Hour Access
- Excellent Location on the Northwest Corner of Monroe & Mallon
- Just North of Downtown Spokane Near the Spokane County Courthouse, YWCA & Spokane Veteran's Memorial Arena
- Tenant Improvement Allowance Available for Qualified Tenants

# LEASE RATE: \$17.50/SF/YR FS