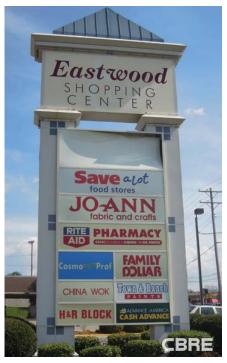

### **FEATURES**

- :: Anchor opportunity
- :: Up to 56,972± SF available
- :: Small shop space available
- :: Tenants include Save A Lot, Rite Aid, JoAnn Fabrics and Family Dollar.
- :: Signalized access from Versailles Road (Highway 60)
- :: Located just four miles from Downtown Frankfort, the capital of Kentucky
- :: Versailles Road traffic count: 33,500 ADT

## SHOPPING CENTER PLAN

| SUITE | TENANT                  | SQ. FT. |  |
|-------|-------------------------|---------|--|
| 1     | State National Bank     | 2,000   |  |
| 2     | Concord Custom Cleaners | 2,125   |  |
| 3     | Subway                  | 1,900   |  |
| 5     | Farrell-Calhoun Paints  | 2,275   |  |
| 6     | Doo Wop Shop            | 2,618   |  |
| 7     | AVAILABLE               | 1,500   |  |
| 8     | AVAILABLE               | 2,100   |  |
| 8A    | National Cash Advance   | 2,100   |  |

| SUITE                  | UITE TENANT                              |                                                                                                                                                                                                                                                |
|------------------------|------------------------------------------|------------------------------------------------------------------------------------------------------------------------------------------------------------------------------------------------------------------------------------------------|
| 10                     | AVAILABLE                                | 56,972                                                                                                                                                                                                                                         |
| 11                     | Jo-Ann Fabrics and Crafts                | 13,071                                                                                                                                                                                                                                         |
| 11A                    | Family Dollar                            | 6,480                                                                                                                                                                                                                                          |
| 12                     | AVAILABLE                                | 1,250                                                                                                                                                                                                                                          |
| 13                     | 13 H&R Block                             |                                                                                                                                                                                                                                                |
| 14 Talley Consignments |                                          | 2,500                                                                                                                                                                                                                                          |
| 14B                    | AVAILABLE                                | 1,250                                                                                                                                                                                                                                          |
| 16                     | AVAILABLE                                | 2,000                                                                                                                                                                                                                                          |
|                        | 10<br>11<br>11A<br>12<br>13<br>14<br>14B | 10         AVAILABLE           11         Jo-Ann Fabrics and Crafts           11A         Family Dollar           12         AVAILABLE           13         H&R Block           14         Talley Consignments           14B         AVAILABLE |

| SUITE | TENANT                 | SQ. FT  |  |
|-------|------------------------|---------|--|
| 17    | AVAILABLE              | 432     |  |
| 17A   | Eastwood Barber Shop   | 433     |  |
| 19    | Save-A-Lot Food Stores | 18,000  |  |
| 20    | China Wok              | 3,200   |  |
| 22    | AVAILABLE              | 5,738   |  |
| 23    | Heil Beauty Systems    | 3,000   |  |
| 25    | Rite Aid               | 12,420  |  |
|       | TOTAL SQ. FT.          | 144,614 |  |
|       |                        |         |  |