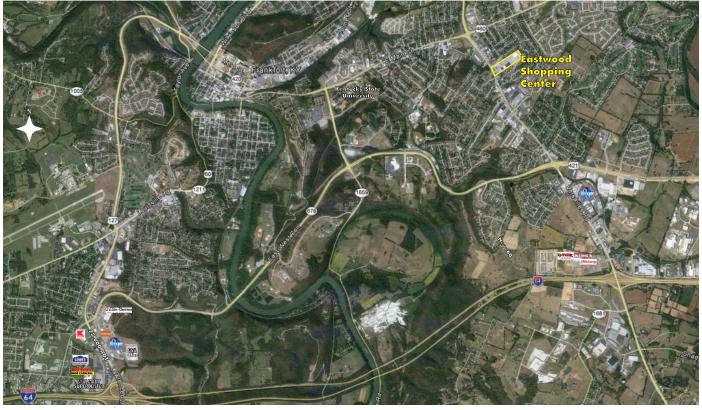

### **FEATURES**

- :: Anchor opportunity
- :: Up to 56,972± SF available
- :: Small shop space available
- :: Tenants include Save A Lot, Rite Aid, JoAnn Fabrics and Family Dollar.
- :: Signalized access from Versailles Road (Highway 60)
- :: Located just four miles from Downtown Frankfort, the capital of Kentucky
- :: Versailles Road traffic count: 33,500 ADT