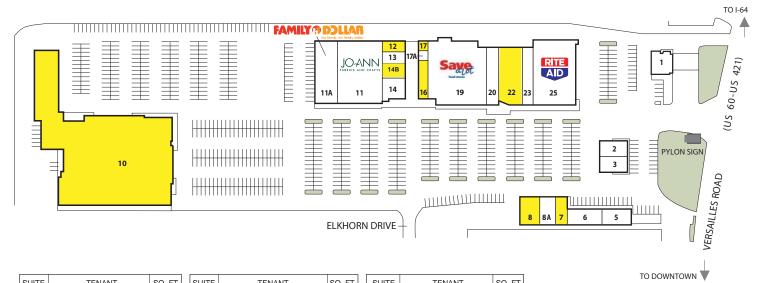

## SHOPPING CENTER PLAN

| SUITE | TENANT                  | SQ. FT. |  |
|-------|-------------------------|---------|--|
| 1     | State National Bank     | 2,000   |  |
| 2     | Concord Custom Cleaners | 2,125   |  |
| 3     | Subway                  | 1,900   |  |
| 5     | Farrell-Calhoun Paints  | 2,275   |  |
| 6     | Doo Wop Shop            | 2,618   |  |
| 7     | AVAILABLE               | 1,500   |  |
| 8     | AVAILABLE               | 2,100   |  |
| 8A    | National Cash Advance   | 2,100   |  |

| SUITE                  | UITE TENANT                              |                                                                                                                                                                                                                                                |
|------------------------|------------------------------------------|------------------------------------------------------------------------------------------------------------------------------------------------------------------------------------------------------------------------------------------------|
| 10                     | AVAILABLE                                | 56,972                                                                                                                                                                                                                                         |
| 11                     | Jo-Ann Fabrics and Crafts                | 13,071                                                                                                                                                                                                                                         |
| 11A                    | Family Dollar                            | 6,480                                                                                                                                                                                                                                          |
| 12                     | AVAILABLE                                | 1,250                                                                                                                                                                                                                                          |
| 13                     | 13 H&R Block                             |                                                                                                                                                                                                                                                |
| 14 Talley Consignments |                                          | 2,500                                                                                                                                                                                                                                          |
| 14B                    | AVAILABLE                                | 1,250                                                                                                                                                                                                                                          |
| 16                     | AVAILABLE                                | 2,000                                                                                                                                                                                                                                          |
|                        | 10<br>11<br>11A<br>12<br>13<br>14<br>14B | 10         AVAILABLE           11         Jo-Ann Fabrics and Crafts           11A         Family Dollar           12         AVAILABLE           13         H&R Block           14         Talley Consignments           14B         AVAILABLE |

| SUITE | TENANT                 | SQ. FT  |  |
|-------|------------------------|---------|--|
| 17    | AVAILABLE              | 432     |  |
| 17A   | Eastwood Barber Shop   | 433     |  |
| 19    | Save-A-Lot Food Stores | 18,000  |  |
| 20    | China Wok              | 3,200   |  |
| 22    | AVAILABLE              | 5,738   |  |
| 23    | Heil Beauty Systems    | 3,000   |  |
| 25    | Rite Aid               | 12,420  |  |
|       | TOTAL SQ. FT.          | 144,614 |  |
|       |                        |         |  |