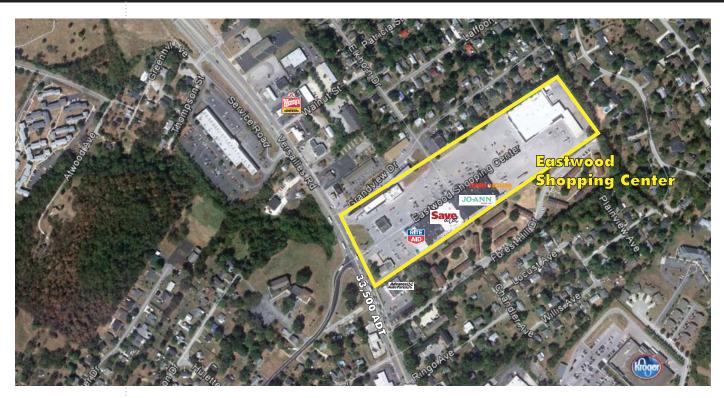

# RETAIL SPACE AVAILABLE EASTWOOD SHOPPING CENTER

260 VERSAILLES ROAD | FRANKFORT, KENTUCKY

### **FEATURES**

- :: Anchor opportunity
- :: Up to 56,972± SF available
- :: Small shop space available
- :: Tenants include Save A Lot, Rite Aid, JoAnn Fabrics and Family Dollar.
- :: Signalized access from Versailles Road (Highway 60)
- :: Located just four miles from Downtown Frankfort, the capital of Kentucky
- :: Versailles Road traffic count: 33,500 ADT