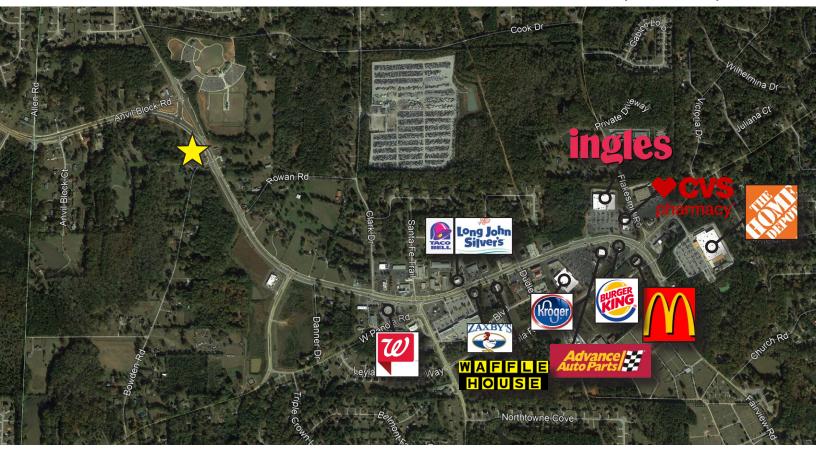

# FOR SALE FAIRVIEW CAR CARE CENTER

683 Fairview Road, Ellenwood, GA 30294

Fairview Car Care Center is located in Northern Henry County near the intersection of Fairview Road and Anvil Block Road in Ellenwood, GA.

This area includes a 30 acre soccer and recreation park located directly across from the property.