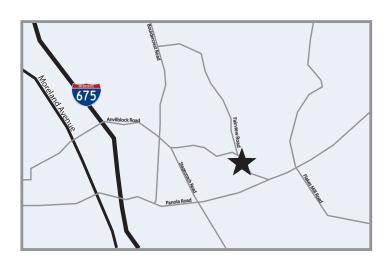

# FOR SALE FAIRVIEW CAR CARE CENTER

683 Fairview Road, Ellenwood, GA 30294

Fairview Car Care Center is located in Northern Henry County near the intersection of Fairview Road and Anvil Block Road in Ellenwood, GA.