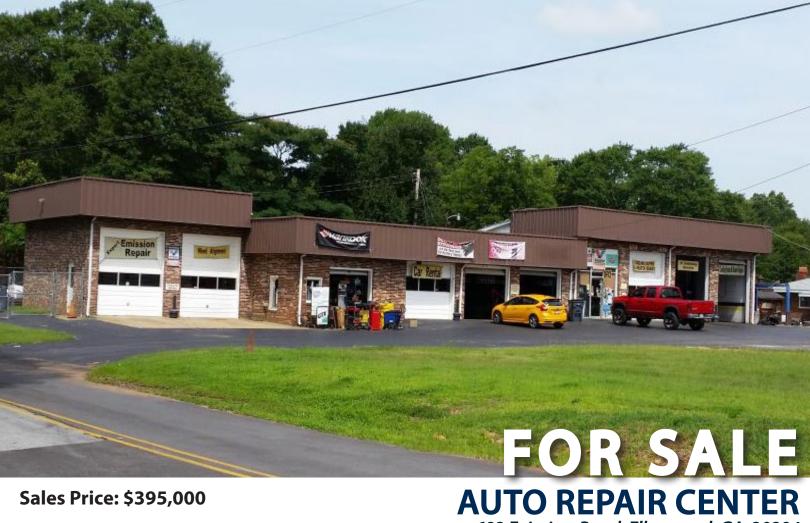

**Sales Price: \$395,000** 

# FOR SALE FAIRVIEW CAR CARE CENTER

683 Fairview Road, Ellenwood, GA 30294

Fairview Car Care Center is located in Northern Henry County near the intersection of Fairview Road and Anvil Block Road in Ellenwood, GA.