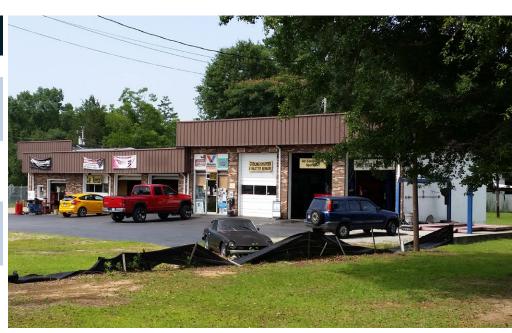

683 Fairview Road, Ellenwood, GA 30294

FOR MORE INFORMATION PLEASE CONTACT: Todd Semrau | 404-371-4100 | tsemrau@oakrep.com

# FOR SALE FAIRVIEW CAR CARE CENTER

683 Fairview Road, Ellenwood, GA 30294

Fairview Car Care Center is located in Northern Henry County near the intersection of Fairview Road and Anvil Block Road in Ellenwood, GA.