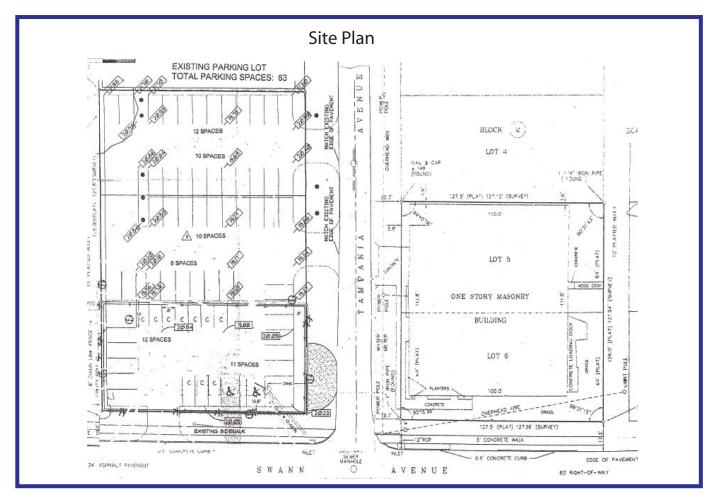

ew From Swann Heading East

Retail, Medical, & Professional Office Complex in the Heart of Hyde Park, South Tampa 12,000 Sq Ft with Ample Parking

Tenants Include: Salon Lofts, UBU Salon, Hyde Park Dental, Driven Training, & Chabad Chai





## Swann Metro Center Building Plan & Tenant Mix



2nd Floor Plan

**Ground Floor Plan** 

Close to Hyde Park Village, Memorial Hospital, Tampa General Hospital, & SOHO Restaurants

Convenient to all of South Tampa and Downtown

Swann Traffic is 25,000+ Cars per Day.

Ample Parking for over 63 Cars



## Swann Metro Center Suite 102



The building footprint for Suite 102 is 1500 Square Feet. There is also a restroom and two offices in the back of the space.









View of Prking lot



View of Parking Directory from Tampania



View from Tampania