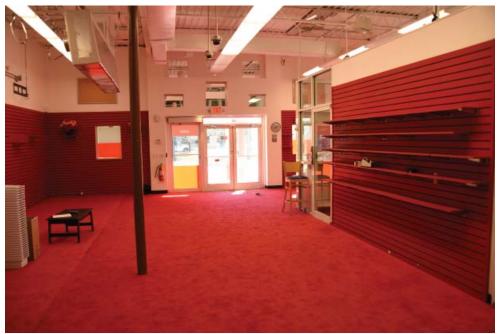

## Swann Metro Center Suite 102

The building footprint for Suite 102 is 1500 Square Feet. There is also a restroom and two offices in the back of the space.

View of Prking lot

View of Parking Directory from Tampania