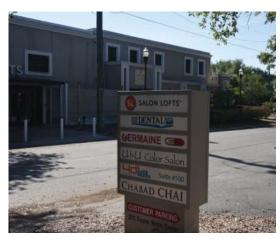

Tenants Include: Salon Lofts, UBU Salon, Hyde Park Dental, Driven Training, & Chabad Chai

## Swann Metro Center Suite 102

The building footprint for Suite 102 is 1500 Square Feet. There is also a restroom and two offices in the back of the space.

View of Prking lot

View of Parking Directory from Tampania