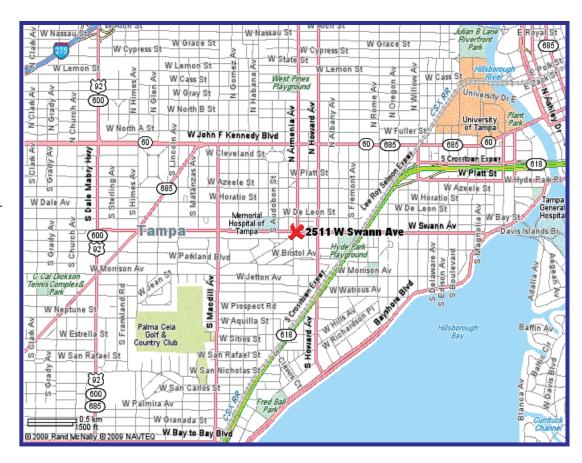

## Swann Metro Center

2511 Swann Ave Tampa, Florida 33609

View From Swann Heading East

Retail, Medical, & Professional Office Complex in the Heart of Hyde Park, South Tampa 12,000 Sq Ft with Ample Parking

Swann Traffic is 25,000+ Cars per Day.

Ample Parking for over 63 Cars