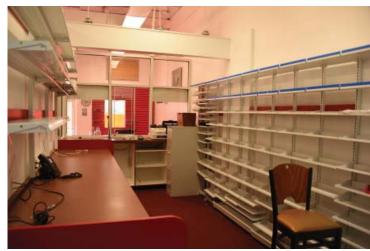

## Swann Metro Center Suite 102

The building footprint for Suite 102 is 1500 Square Feet. There is also a restroom and two offices in the back of the space.

View of Prking lot

View of Parking Directory from Tampania