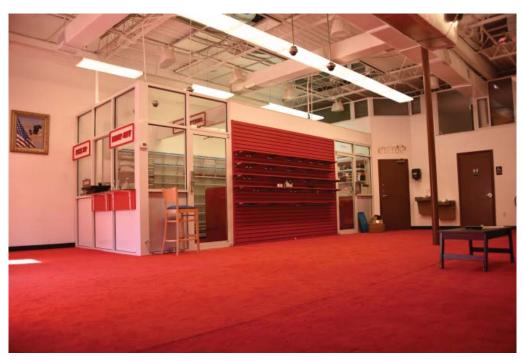

## Swann Metro Center Suite 102

The building footprint for Suite 102 is 1500 Square Feet. There is also a restroom and two offices in the back of the space.

View of Prking lot

View of Parking Directory from Tampania