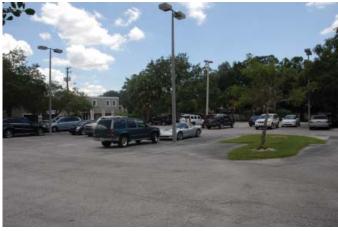

Swann Traffic is 25,000+ Cars per Day.

Ample Parking for over 63 Cars

## Swann Metro Center Suite 102

The building footprint for Suite 102 is 1500 Square Feet. There is also a restroom and two offices in the back of the space.

View of Prking lot

View of Parking Directory from Tampania