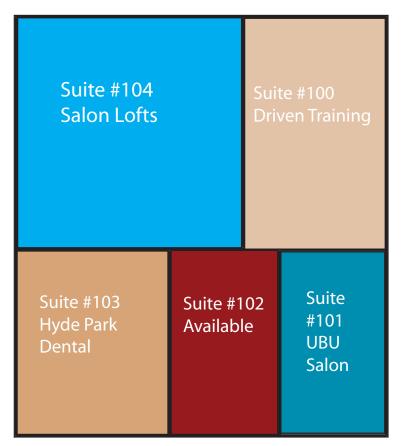

## Swann Metro Center Building Plan & Tenant Mix

2nd Floor Plan

**Ground Floor Plan** 

Close to Hyde Park Village, Memorial Hospital, Tampa General Hospital, & SOHO Restaurants

Convenient to all of South Tampa and Downtown

Tenants Include: Salon Lofts, UBU Salon, Hyde Park Dental, Driven Training, & Chabad Chai