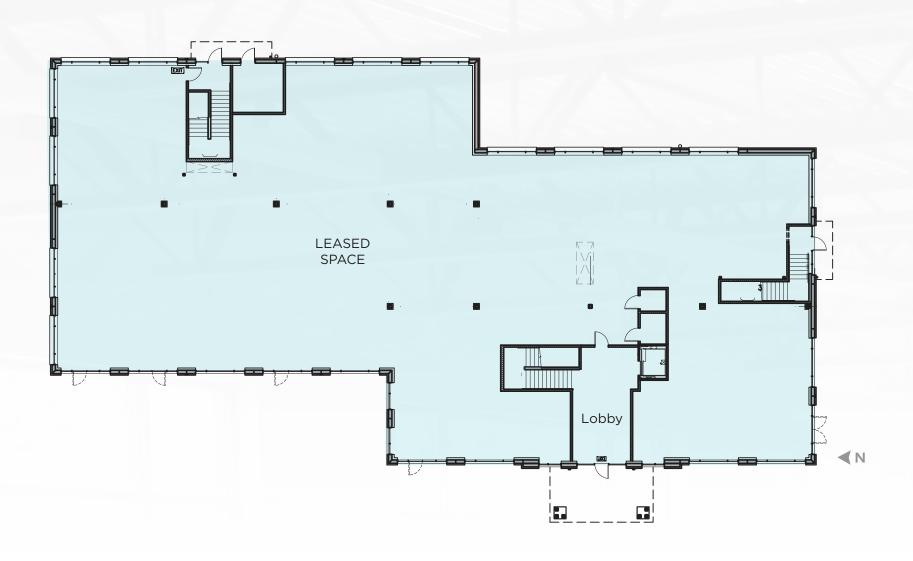

# PROPERTY FEATURES



STAND ALONE OFFICE BUILDING WITH STRONG CORPORATE APPEAL



FULLY FENCED & SECURE SITE



TOTAL SQUARE FOOTAGE- 24,640



2-STORY
OFFICE SPACE



99 PARKING STALLS



EASY ACCESS TO HWY-509, I-5, HWY-516 AND HWY-167



### SITE PLAN



## FIRST FLOOR PLAN



## SECOND FLOOR PLAN









#### DISTANCES TO/FROM 25120 PACIFIC HWY S



10

MILES TO SEA-TAC INTERNATIONAL AIRPORT



19
MILES TO SEATTLE



13
MILES TO TACOMA



21
MILES TO
BELLEVUE



© 2018 CBRE, Inc. All rights reserved. This information has been obtained from sources believed reliable, but has not been verified for accuracy or completeness. Any projections, opinions, or estimates are subject to uncertainty. The information may not represent the current or future performance of the property. You and your advisors should conduct a careful, independent investigation of the property and verify all information. Any reliance on this information is solely at your own risk. CBRE and the CBRE logo are service marks of CBRE, Inc. and/or its affiliated or related companies in the United S