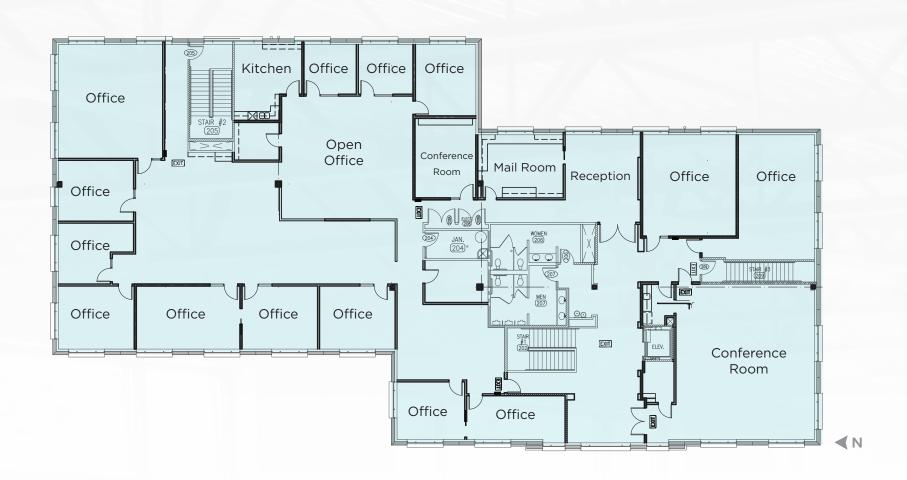

# PROPERTY FEATURES



STAND ALONE OFFICE BUILDING WITH STRONG CORPORATE APPEAL



FULLY FENCED & SECURE SITE



TOTAL SQUARE FOOTAGE- 24,640



2-STORY
OFFICE SPACE



99 PARKING STALLS



EASY ACCESS TO HWY-509, I-5, HWY-516 AND HWY-167



### SITE PLAN



## FIRST FLOOR PLAN



## SECOND FLOOR PLAN









#### DISTANCES TO/FROM 25120 PACIFIC HWY S



10

MILES TO SEA-TAC INTERNATIONAL AIRPORT



19
MILES TO SEATTLE



13
MILES TO TACOMA



21
MILES TO
BELLEVUE



© 2018 CBRE, Inc. All rights reserved. This information has been obtained from sources believed reliable, but has not been verified for accuracy or completeness. Any projections, opinions, or estimates are subject to uncertainty. The information may not represent the current or future performance of the property. You and your advisors should conduct a careful, independent investigation of the property and verify all information. Any reliance on this information is solely at your own risk. CBRE and the CBRE logo are service marks of CBRE, Inc. and/or its affiliated or related companies in the United States and other countrie