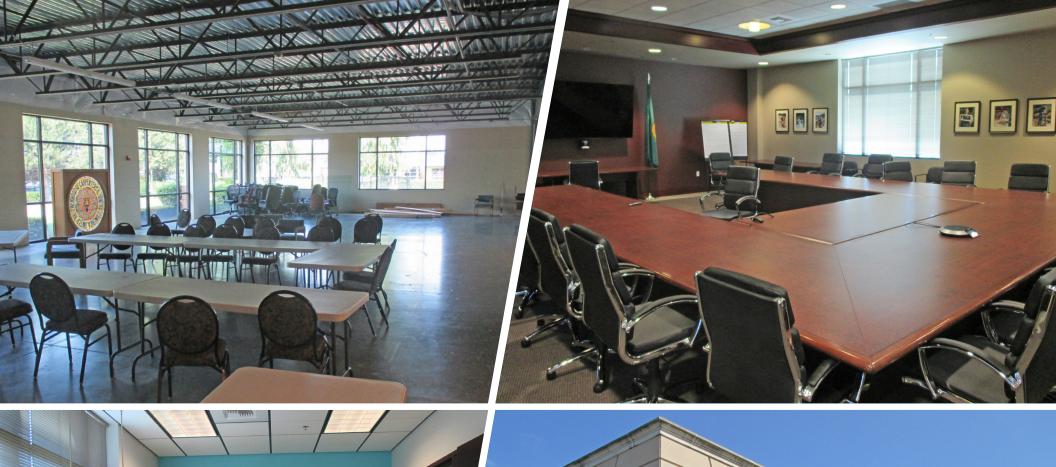

# PROPERTY FEATURES

STAND ALONE OFFICE BUILDING WITH STRONG CORPORATE APPEAL

FULLY FENCED & SECURE SITE

TOTAL SQUARE FOOTAGE- 24,640

2-STORY
OFFICE SPACE

99 PARKING STALLS

EASY ACCESS TO HWY-509, I-5, HWY-516 AND HWY-167