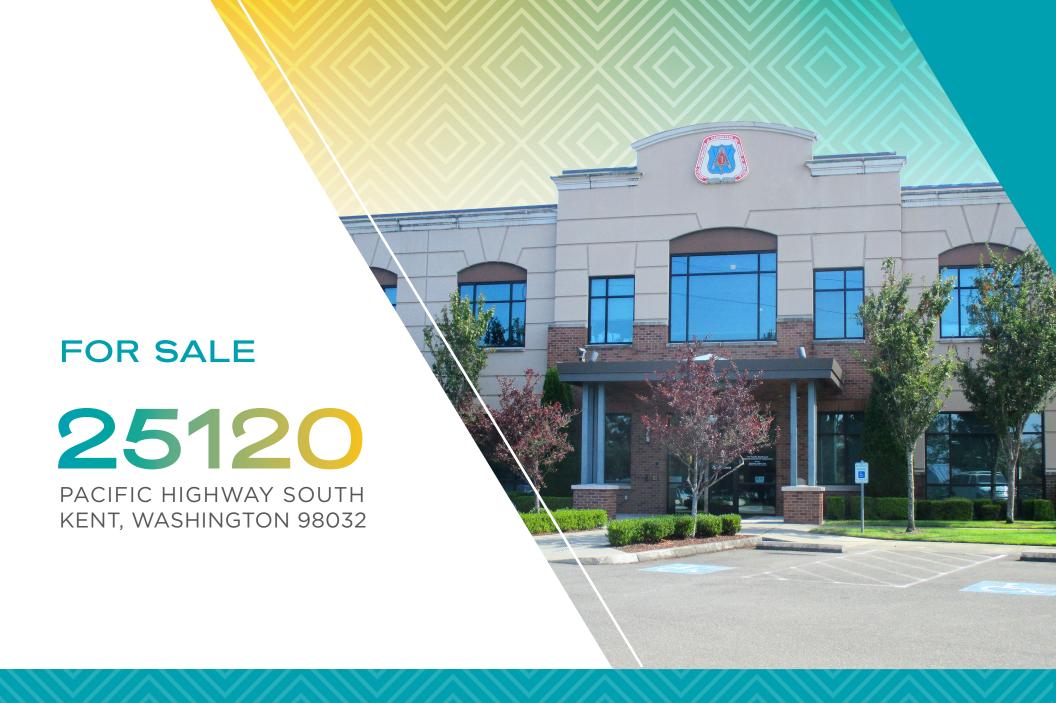

# PROPERTY FEATURES

STAND ALONE OFFICE BUILDING WITH STRONG CORPORATE APPEAL

FULLY FENCED & SECURE SITE

TOTAL SQUARE FOOTAGE- 24,640

2-STORY
OFFICE SPACE

99 PARKING STALLS

EASY ACCESS TO HWY-509, I-5, HWY-516 AND HWY-167