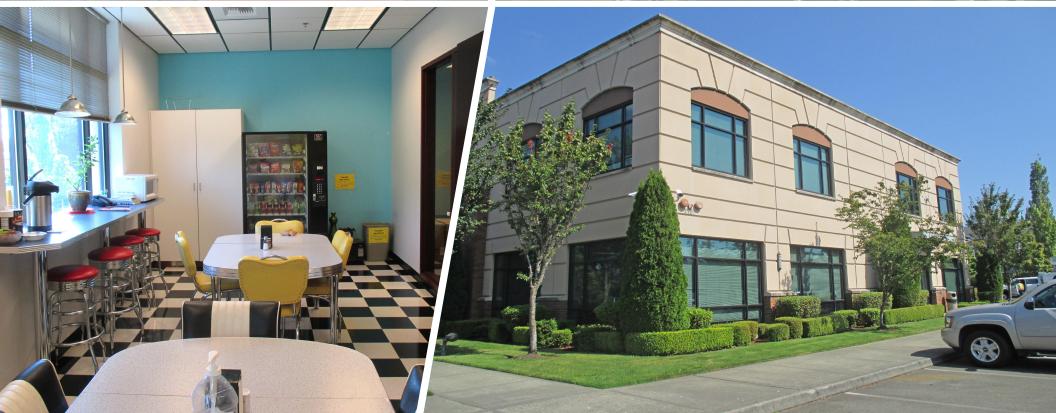

# PROPERTY FEATURES

STAND ALONE OFFICE BUILDING WITH STRONG CORPORATE APPEAL

FULLY FENCED & SECURE SITE

TOTAL SQUARE FOOTAGE- 24,640

2-STORY
OFFICE SPACE

99 PARKING STALLS

EASY ACCESS TO HWY-509, I-5, HWY-516 AND HWY-167