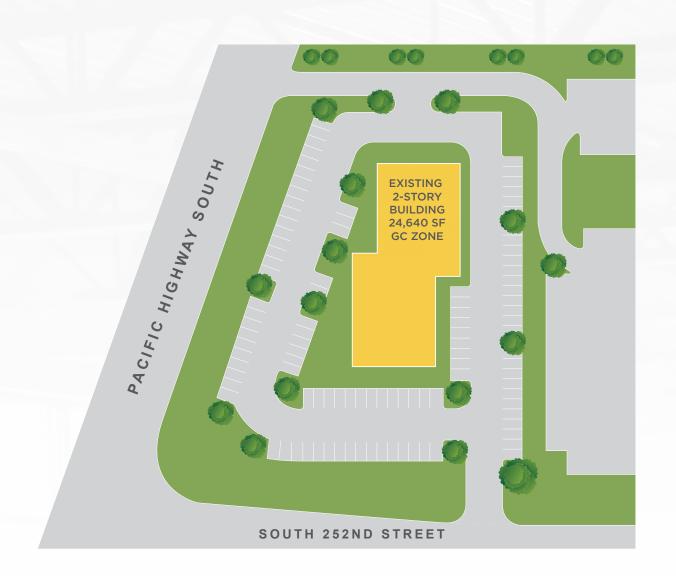

### SITE PLAN

# PROPERTY FEATURES

STAND ALONE OFFICE BUILDING WITH STRONG CORPORATE APPEAL

FULLY FENCED & SECURE SITE

TOTAL SQUARE FOOTAGE- 24,640

2-STORY
OFFICE SPACE

99 PARKING STALLS

EASY ACCESS TO HWY-509, I-5, HWY-516 AND HWY-167