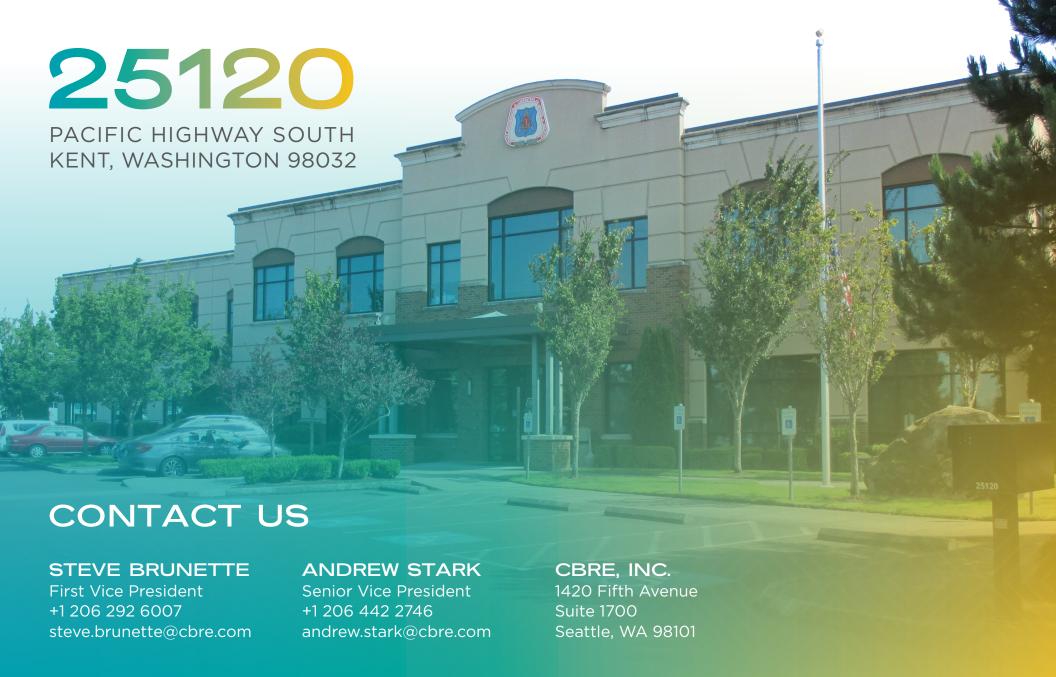

# PROPERTY FEATURES

STAND ALONE OFFICE BUILDING WITH STRONG CORPORATE APPEAL

FULLY FENCED & SECURE SITE

TOTAL SQUARE FOOTAGE- 24,640

2-STORY
OFFICE SPACE

99 PARKING STALLS

EASY ACCESS TO HWY-509, I-5, HWY-516 AND HWY-167