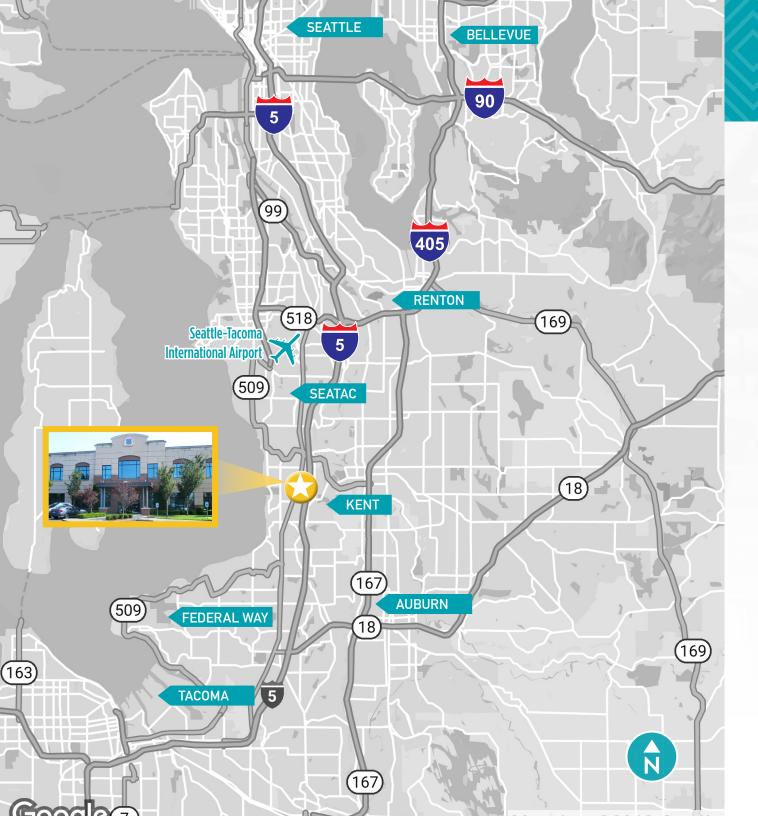

#### DISTANCES TO/FROM 25120 PACIFIC HWY S

10

MILES TO SEA-TAC INTERNATIONAL AIRPORT

19
MILES TO SEATTLE

13
MILES TO TACOMA

21
MILES TO
BELLEVUE

© 2018 CBRE, Inc. All rights reserved. This information has been obtained from sources believed reliable, but has not been verified for accuracy or completeness. Any projections, opinions, or estimates are subject to uncertainty. The information may not represent the current or future performance of the property. You and your advisors should conduct a careful, independent investigation of the property and verify all information. Any reliance on this information is solely at your own risk. CBRE and the CBRE logo are service marks of CBRE, Inc. and/or its affiliated or related companies in the United States and other countries. All other marks displayed on this document are the property of their respective owners. Photos herein are the property of their respective owners and use of these images without the express written consent of the owner is prohibited. PMStudio\_NOVEMBER 2018