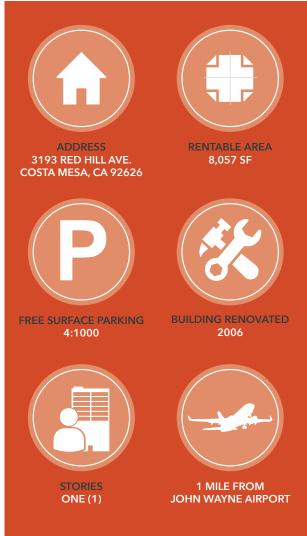

8,057 SF

**CLICK HERE LINK FOR VIDEO TOUR** 

## **FOR LEASE**

3193 RED HILL AVE., COSTA MESA

Great Red Hill Signage Opportunity

## CREATIVE OFFICE SPACE

NO LOAD FACTOR = EXTRA VALUE TO TENANT
LOW OPERATING EXPENSES = INSTANT SAVINGS TO TENANT
FREE SURFACE PARKING