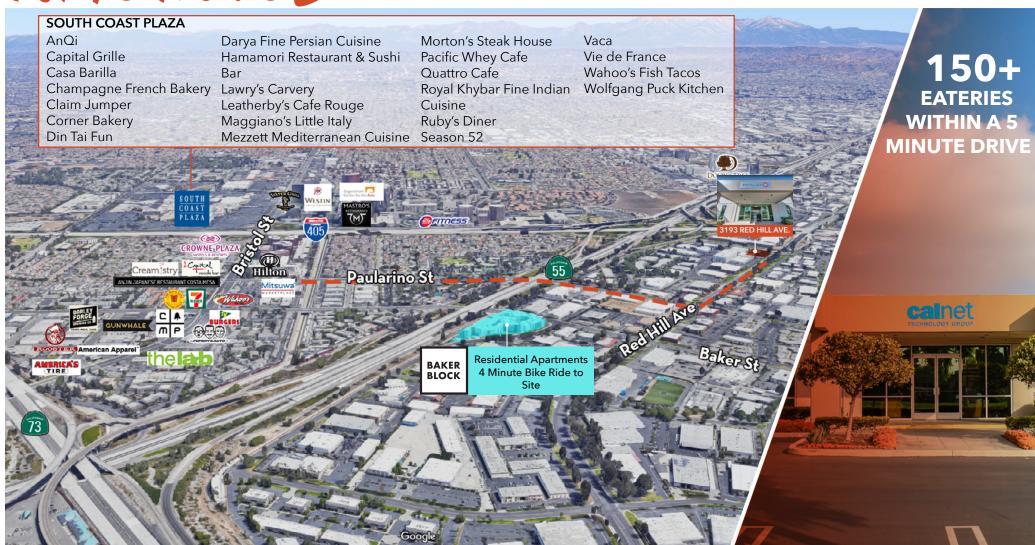

## Amenties

The IBC offers a wide range of industries ranging from specialty pharmaceutical, healthcare and medical products, clothing manufacturers and other commercial and financial institutions. As a result of the close proximity to the airport, other service industries have developed, including hotels and restaurants. Several companies, such as Allergan and Edwards Life Sciences, have located their company headquarters within the IBC.