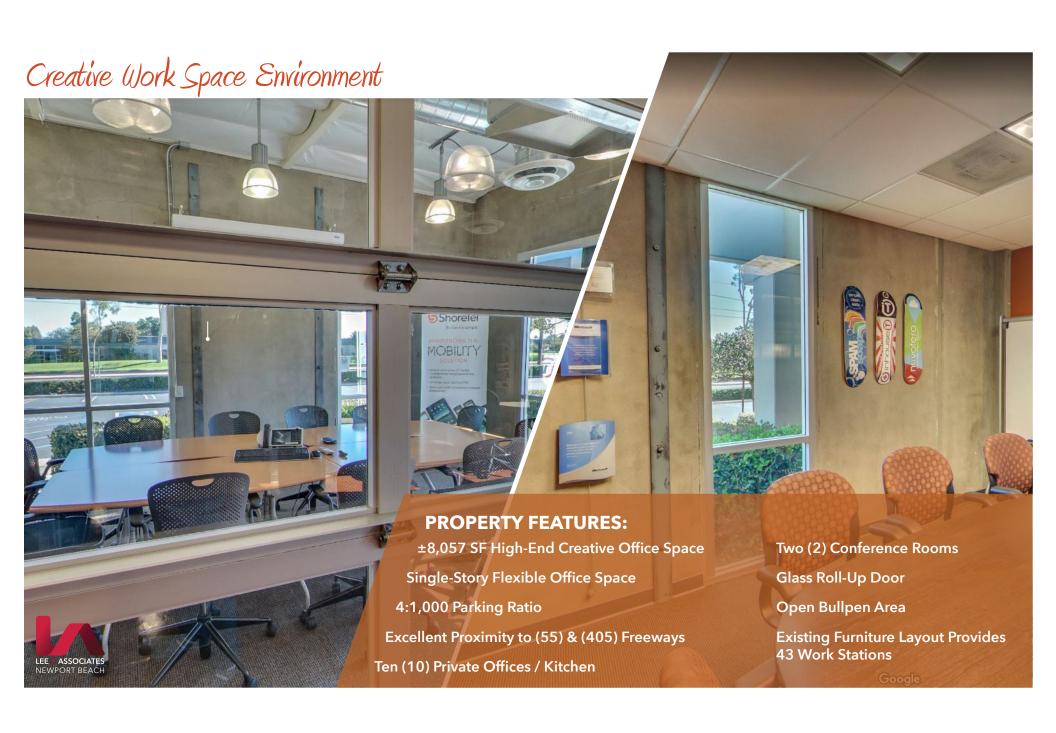

8,057 SF

**CLICK HERE LINK FOR VIDEO TOUR** 

## CREATIVE OFFICE SPACE

NO LOAD FACTOR = EXTRA VALUE TO TENANT
LOW OPERATING EXPENSES = INSTANT SAVINGS TO TENANT
FREE SURFACE PARKING