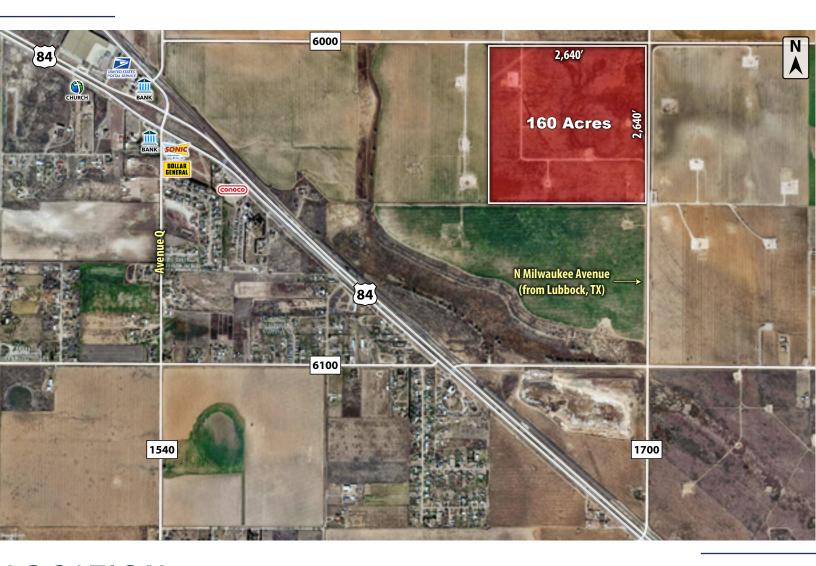

## **LOCATION**

Located southeast of Shallowater, TX at the southwest corner of CR 6000 & CR 1700.

## **DESCRIPTION**

A large agricultural/development tract available just outside the southeastern city limits of Shallowater, TX. This tract is conveniently positioned near Highway 84. A short 5-minute drive to Lubbock. Texas Tech University, University Medical Center, & Covenant Health Systems are only a 12-minute drive away.