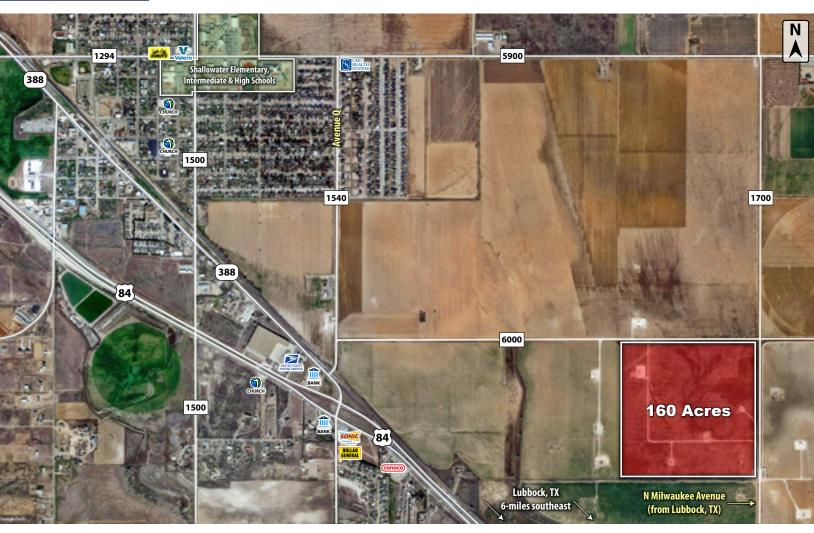

## **LOCATION**

Located southeast of Shallowater, TX at the southwest corner of CR 6000 & CR 1700.

## **DESCRIPTION**

A large agricultural/development tract available just outside the southeastern city limits of Shallowater, TX. This tract is conveniently positioned near Highway 84. A short 5-minute drive to Lubbock. Texas Tech University, University Medical Center, & Covenant Health Systems are only a 12-minute drive away.