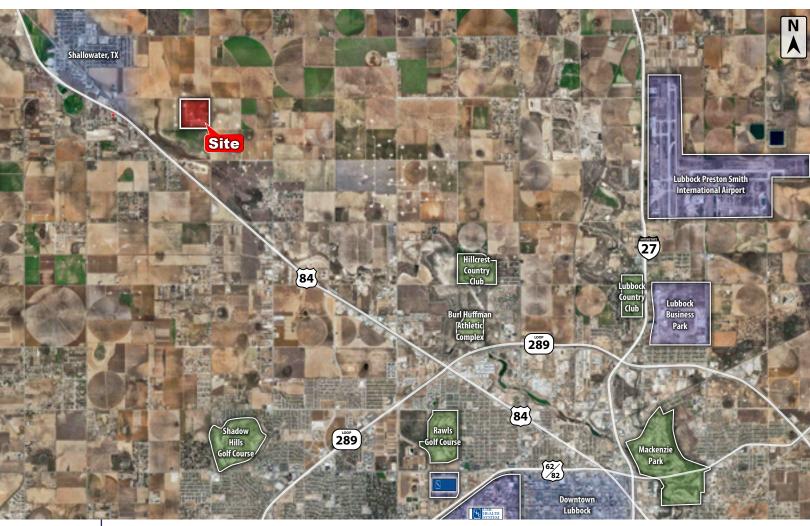

## **LOCATION**

Located southeast of Shallowater, TX at the southwest corner of CR 6000 & CR 1700.

## **DESCRIPTION**

A large agricultural/development tract available just outside the southeastern city limits of Shallowater, TX. This tract is conveniently positioned near Highway 84. A short 5-minute drive to Lubbock. Texas Tech University, University Medical Center, & Covenant Health Systems are only a 12-minute drive away.