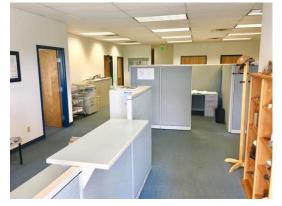

#### **Property Highlights**

Great office building in unique setting with great views and large lot:

- · 3 offices
- · 6 wired cubicles
- · Conference room
- Kitchenette
- Server room
- · Storage area in rear with at grade door
- · Perfect for most any kind of office use
- Large paved parking lot, with 18 spaces
- Built: 2001
- 16 x 8'6" attached entrance way
- · Architectural shingle roof