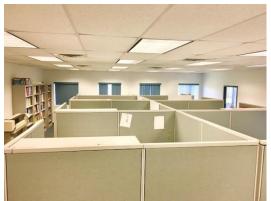

#### **Property Highlights**

Great office building in unique setting with great views and large lot:

- · 3 offices
- · 6 wired cubicles
- · Conference room
- Kitchenette
- Server room
- · Storage area in rear with at grade door
- · Perfect for most any kind of office use
- Large paved parking lot, with 18 spaces
- Built: 2001
- 16 x 8'6" attached entrance way
- · Architectural shingle roof