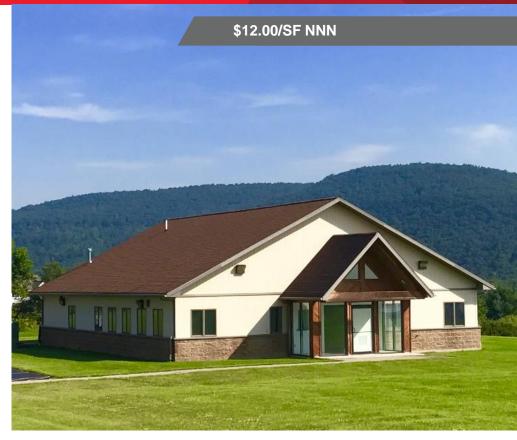

# 9703 Enterprise Drive

Painted Post, NY

#### **Property Highlights**

Great office building in unique setting with great views and large lot:

- · 3 offices
- · 6 wired cubicles
- · Conference room
- Kitchenette
- Server room
- · Storage area in rear with at grade door
- · Perfect for most any kind of office use
- Large paved parking lot, with 18 spaces
- Built: 2001
- 16 x 8'6" attached entrance way
- · Architectural shingle roof