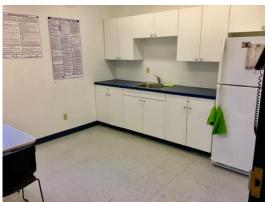

#### **Property Highlights**

Great office building in unique setting with great views and large lot:

- · 3 offices
- · 6 wired cubicles
- · Conference room
- Kitchenette
- Server room
- · Storage area in rear with at grade door
- · Perfect for most any kind of office use
- Large paved parking lot, with 18 spaces
- Built: 2001
- 16 x 8'6" attached entrance way
- · Architectural shingle roof