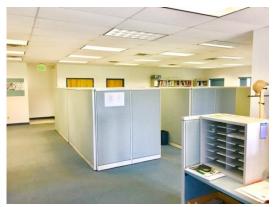

#### **Property Highlights**

Great office building in unique setting with great views and large lot:

- · 3 offices
- · 6 wired cubicles
- · Conference room
- Kitchenette
- Server room
- · Storage area in rear with at grade door
- · Perfect for most any kind of office use
- Large paved parking lot, with 18 spaces
- Built: 2001
- 16 x 8'6" attached entrance way
- · Architectural shingle roof