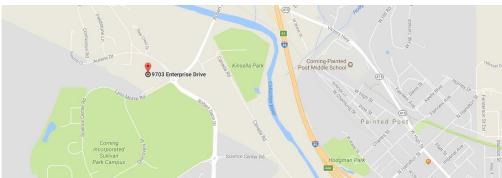

# 9703 Enterprise Drive

Painted Post, NY

### **Location Highlights**

- · Located next door to Corning Inc's Sullivan Park Research Campus
- · Many amenities in area including: daycare and fitness center

For more information, contact:

Michael J. Manzari, CCIM, SIOR Associate Real Estate Broker 607 937 9720 ext. 301 mmanzari@pyramidbrokerage.com