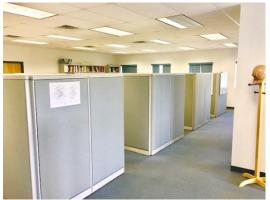

#### **Property Highlights**

Great office building in unique setting with great views and large lot:

- · 3 offices
- · 6 wired cubicles
- · Conference room
- Kitchenette
- Server room
- · Storage area in rear with at grade door
- · Perfect for most any kind of office use
- Large paved parking lot, with 18 spaces
- Built: 2001
- 16 x 8'6" attached entrance way
- · Architectural shingle roof