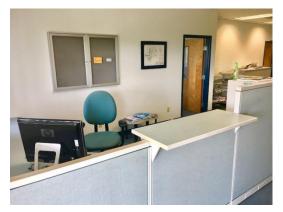

#### **Property Highlights**

Great office building in unique setting with great views and large lot:

- · 3 offices
- · 6 wired cubicles
- · Conference room
- Kitchenette
- Server room
- · Storage area in rear with at grade door
- · Perfect for most any kind of office use
- Large paved parking lot, with 18 spaces
- Built: 2001
- 16 x 8'6" attached entrance way
- · Architectural shingle roof