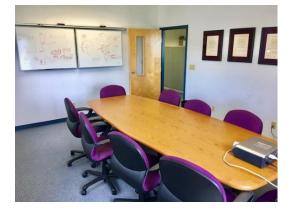

#### **Property Highlights**

Great office building in unique setting with great views and large lot:

- · 3 offices
- · 6 wired cubicles
- · Conference room
- Kitchenette
- Server room
- · Storage area in rear with at grade door
- · Perfect for most any kind of office use
- Large paved parking lot, with 18 spaces
- Built: 2001
- 16 x 8'6" attached entrance way
- · Architectural shingle roof