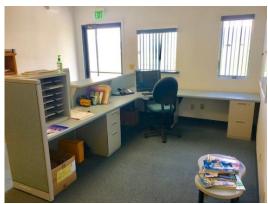

#### **Property Highlights**

Great office building in unique setting with great views and large lot:

- · 3 offices
- · 6 wired cubicles
- · Conference room
- Kitchenette
- Server room
- · Storage area in rear with at grade door
- · Perfect for most any kind of office use
- Large paved parking lot, with 18 spaces
- Built: 2001
- 16 x 8'6" attached entrance way
- · Architectural shingle roof