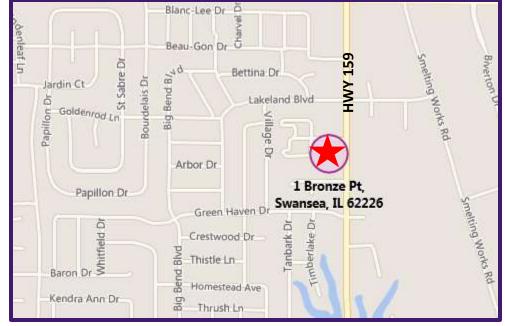

## 1 Bronze Pointe Swansea, Illinois 62226

■ WWW.KUNKELCOMMERCIAL.COM ■ WWW.KUNKELCOMMERCIAL.COM

#### **Professional Office Building**

- 1,866 SF 8,612 SF Available For Lease
- Owner/ User Opportunity
- Parking for 114 Vehicles
- Excellent exposure from Hwy 159
- 2 miles from I-64 & Exit 12
- Monument Signage along Hwy 159
- Lease Rate: \$15.50 PSF, Gross Lease
- Sale Price: \$1,000,000.00