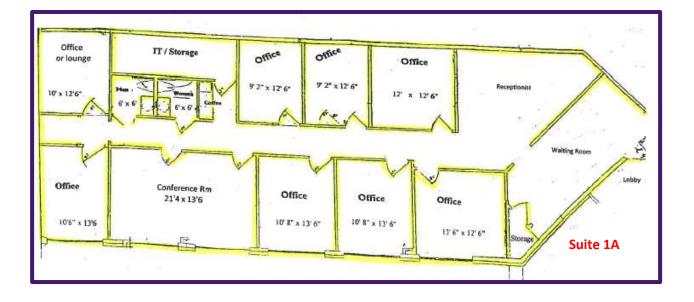

#### **FLOOR PLANS**

# 1 Bronze Pointe Swansea, Illinois 62226

■ WWW.KUNKELCOMMERCIAL.COM ■ WWW.KUNKELCOMMERCIAL.COM

Medical Floor Plan Option:
Suite 1A
2,650 Square Feet

Office Floor Plan Option: Suite 1A 2,650 Square Feet