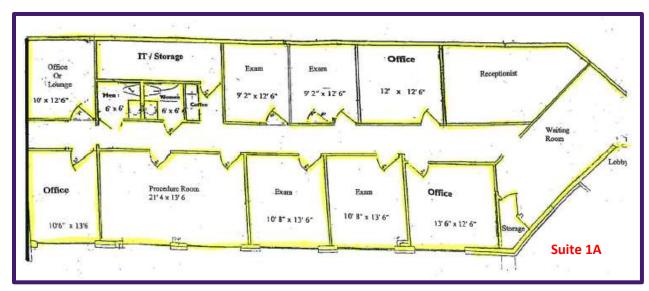

#### **FLOOR PLANS**

# 1 Bronze Pointe Swansea, Illinois 62226

■ WWW.KUNKELCOMMERCIAL.COM ■ WWW.KUNKELCOMMERCIAL.COM

Medical Floor Plan Option:
Suite 1A
2,650 Square Feet

Office Floor Plan Option: Suite 1A 2,650 Square Feet